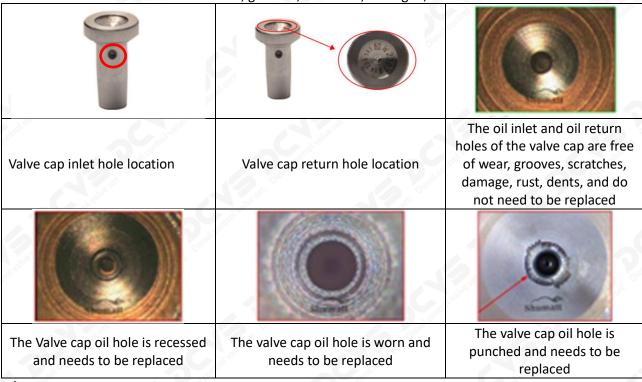

#### (1) Valve Cap

Under the microscope, magnify 20 times to check that the oil inlet hole of the valve cap and the oil return hole of the bonnet are not worn, grooved, scratched, damaged, rusted or dented.

▲ The wear of the top oil return hole causes the oil return to be too large and the leaking injector cannot inject oil

▲ The side inlet hole is blocked causing the injector to establish the pressure chamber and the injector to function normally

▲ Wear of the cap cavity can cause the injector to work properly when the injector is badly delayed.