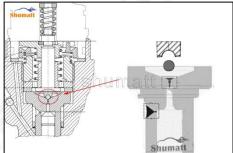

(3) When installing the valve stem, make sure that the valve stem and the bonnet must ensure that the valve stem can move smoothly in it. as below

If the injector steel ball and the ball seat are not installed in accordance with the standard, it may cause serious damage to the injector valve assembly