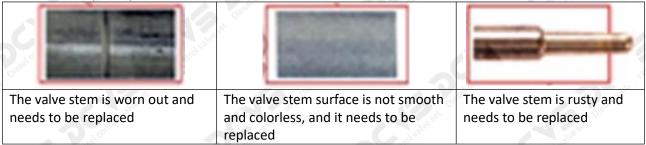

## (1) Valve Cap

Under the microscope, magnify 20 times to check that the oil inlet hole of the valve cap and the oil return hole of the bonnet are not worn, grooved, scratched, damaged, rusted or dented.

★ The wear of the top oil return hole causes the oil return to be too large and the leaking injector cannot inject oil.

The oil inlet hole on the side is blocked, causing the injector to fail to establish the pressure chamber and the injector cannot work normally

▲ Wear of the oil chamber of the valve cap will cause fuel injector failure. In severe cases, the fuel injector will not work properly.

#### (2) Valve Rod

Microscope amplification 20 times, check the valve rod for wear, not smooth surface color, rust

The excessive clearance between the valve stem wear, housing and the valve cap will causes injector lag.

▲ The valve stem lag will cause the injector to start the solenoid to start, and the oil needle can not return quickly after the nozzle is opened.

• Check the injector components before replacing the injector valve assembly according following the injector service manual to avoid further damage to the injector valve assembly after replacement.