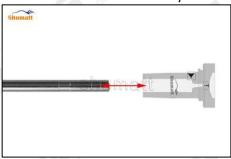

(4) When installing the valve stem, make sure that the valve stem and the bonnet must ensure that the valve stem can move smoothly in it. as below

(5) When installing the injector valve assembly, the oil inlet position should be 180° between the oil inlet position of the injector body.