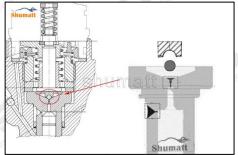

## 2.1.F00RJ02806 Injector Valve Assembly Installation Precautions

- (1) Clean the injector valve assembly in an ultrasonic cleaner for 3-5 minutes before installation, so as to make the stains, dust, rust-proof oil oxides, paraffin base, naphthenic base, intermediate base, salt, lead naphthenate, zinc naphthenate, sodium petroleum sulfonate, barium petroleum sulfonate, calcium petroleum sulfonate, tallow diamine trioleate, rosinamine on the surface of the injector valve assembly fall off.
- (2) Use compressed air to clean the cleaning fluid attached to the surface of the injector valve assembly after cleaning, and clean it up to the standard of use.
- (3) When installing the steel ball and ball seat, pay attention to the steel ball should close tightly to the oil return hole at the top of the valve cap, as shown in the following figure.

If the injector steel ball and the ball seat are not installed in accordance with the standard, it may cause serious damage to the injector valve assembly.