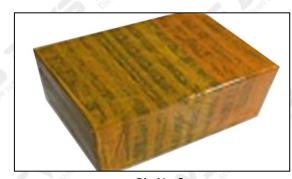

### 3.7.F00RJ02449 Injector Valve Assembly Packing

**Domestic express packaging:** Usually wrapped in waterproof scotch tape, such as picture No.1. **International express packaging:** Wrapped with waterproof yellow tape After wrapping the black protective film, such as picture No. 2.

9

Pic No.1 Domestic express packaging: Wrapped by Transparent tape

Pic No.2 International express packaging: Wrapped with yellow tape after wrapping black protective film

Pic No.3

**Pallet Shipping:** Use pallet that meet export requirements, and use white wrapping protective film to wrap and bind with cable ties