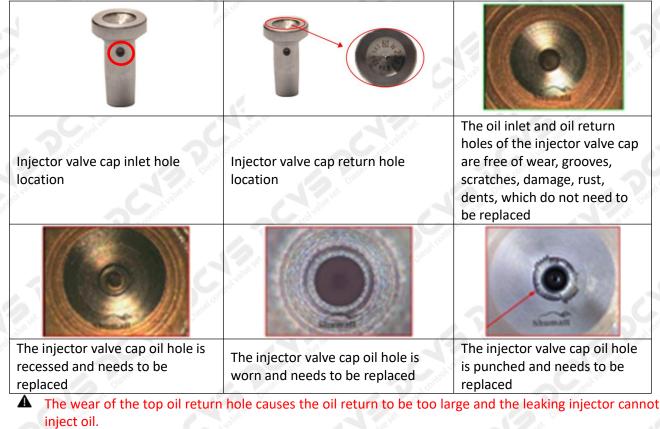

#### 2.1.FOORJ02449 Injector Valve Assembly Installation Precautions

- (1) Clean the injector valve assembly in an ultrasonic cleaner for 3-5 minutes before installation, so as to make the stains, dust, rust-proof oil oxides, paraffin base, naphthenic base, intermediate base, salt, lead naphthenate, zinc naphthenate, sodium petroleum sulfonate, barium petroleum sulfonate, calcium petroleum sulfonate, tallow diamine trioleate, rosinamine on the surface of the injector valve assembly fall off.
- (2) Use compressed air to clean the cleaning fluid attached to the surface of the injector valve assembly after cleaning, and clean it up to the standard of use.
- (3) When installing the steel ball and ball seat, pay attention to the steel ball should close tightly to the oil return hole at the top of the valve cap, as shown in the following figure.

(4) When installing the valve stem, make sure that the valve stem and the bonnet must ensure that the valve stem can move smoothly in it. as below

(5) When installing the injector valve assembly, the oil inlet position should be 180° between the oil inlet position of the injector body.

If the injector steel ball and the ball seat are not installed in accordance with the standard, it may cause serious damage to the injector valve assembly.

### (1) Valve Cap

Under the microscope, magnify 20 times to check that the oil inlet hole of the valve cap and the oil return hole of the bonnet are not worn, grooved, scratched, damaged, rusted or dented.

The oil inlet hole on the side is blocked, causing the injector to fail to establish the pressure chamber and the injector cannot work normally

Wear of the oil chamber of the valve cap will cause fuel injector failure. In severe cases, the fuel injector will not work properly.