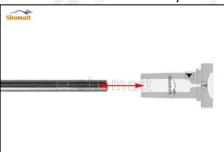

(4) When installing the valve stem, make sure that the valve stem and the bonnet must ensure that the valve stem can move smoothly in it. as below

(5) When installing the injector valve assembly, the oil inlet position should be 180° between the oil inlet position of the injector body.