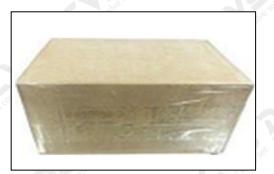

### 3.7.F00RJ02449 Injector Valve Assembly Packing

**Domestic express packaging:** Usually wrapped in waterproof scotch tape, such as picture No.1. **International express packaging:** Wrapped with waterproof yellow tape After wrapping the black protective film, such as picture No. 2.

9

Pic No.1 Domestic express packaging: Wrapped by Transparent tape

Pic No.2 International express packaging: Wrapped with yellow tape after wrapping black protective film

Pic No.3

**Pallet Shipping:** Use pallet that meet export requirements, and use white wrapping protective film to wrap and bind with cable ties