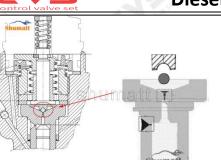

#### 2.1.FOORJ02449 Injector Valve Assembly Installation Precautions

- (1) Clean the injector valve assembly in an ultrasonic cleaner for 3-5 minutes before installation, so as to make the stains, dust, rust-proof oil oxides, paraffin base, naphthenic base, intermediate base, salt, lead naphthenate, zinc naphthenate, sodium petroleum sulfonate, barium petroleum sulfonate, calcium petroleum sulfonate, tallow diamine trioleate, rosinamine on the surface of the injector valve assembly fall off.
- (2) Use compressed air to clean the cleaning fluid attached to the surface of the injector valve assembly after cleaning, and clean it up to the standard of use.
- (3) When installing the steel ball and ball seat, pay attention to the steel ball should close tightly to the oil return hole at the top of the valve cap, as shown in the following figure.

If the injector steel ball and the ball seat are not installed in accordance with the standard, it may cause serious damage to the injector valve assembly.