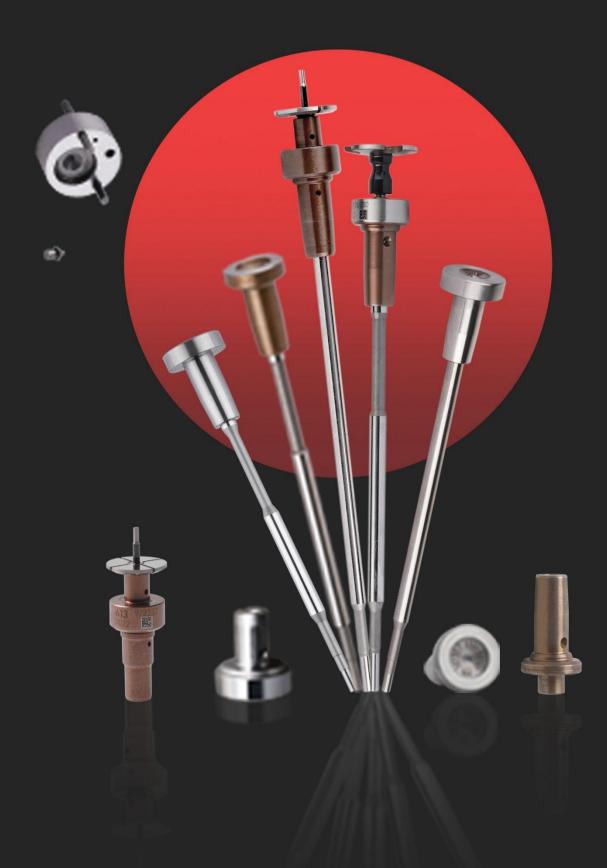

### 1. F00RJ02449 Injector Valve Assembly Introduction

Injector valve assembly is one of the most important running parts, it is consisted of valve rod and valve cap, installed in the controlling room in the house body of injector. The main function of injector valve assembly is to control oil injection and oil return. Injector valve assembly is one of the most core components, also one of parts with the highest damage rate.

**Valve cap**: When checking the valve cap, you need to use microscope to observe the contact surface between the valve cap and the ball to see whether the valve cap is damaged or not, if there is damage, the valve cap must be replaced.

#### Valve rod:

1. Check the top of valve rod which has contact with valve cap, if the valve rod has damage on the surface, its original silver color turns into white, the valve rod needs to be replaced.

2. Check the valve rod's contact part with injector, if the valve rod has damage on the surface, its original silver color turns into white, the valve rod needs to be replaced.