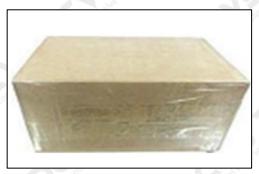

### 3.7.F00RJ02246 Injector Valve Assembly Packing

**Domestic express packaging:** Usually wrapped in waterproof scotch tape, such as picture No.1.

**International express packaging:** Wrapped with waterproof yellow tape After wrapping the black protective film, such as picture No. 2.

A Minors are prohibited from using transparent tape, yellow tape, black wrapping protective film, and white wrapping protective film to avoid personal injury.

Pic No.1 **Domestic express packaging:**Wrapped by Transparent tape