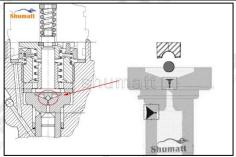

### 2.1.F00RJ02246 Injector Valve Assembly Installation Precautions

- (1) Clean the injector valve assembly in an ultrasonic cleaner for 3-5 minutes before installation, so as to make the stains, dust, rust-proof oil oxides, paraffin base, naphthenic base, intermediate base, salt, lead naphthenate, zinc naphthenate, sodium petroleum sulfonate, barium petroleum sulfonate, calcium petroleum sulfonate, tallow diamine trioleate, rosinamine on the surface of the injector valve assembly fall off.
- (2) Use compressed air to clean the cleaning fluid attached to the surface of the injector valve assembly after cleaning, and clean it up to the standard of use.
- (3) When installing the steel ball and ball seat, pay attention to the steel ball should close tightly to the oil return hole at the top of the valve cap, as shown in the following figure.