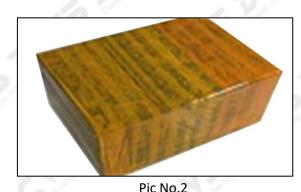

### 3.7.F00RJ02246 Injector Valve Assembly Packing

**Domestic express packaging:** Usually wrapped in waterproof scotch tape, such as picture No.1.

**International express packaging:** Wrapped with waterproof yellow tape After wrapping the black protective film, such as picture No. 2.

Pic No.3

International express packaging:
Wrapped with yellow tape after wrapping black protective film

**Pallet Shipping:** Use pallet that meet export requirements, and use white wrapping protective film to wrap and bind with cable ties