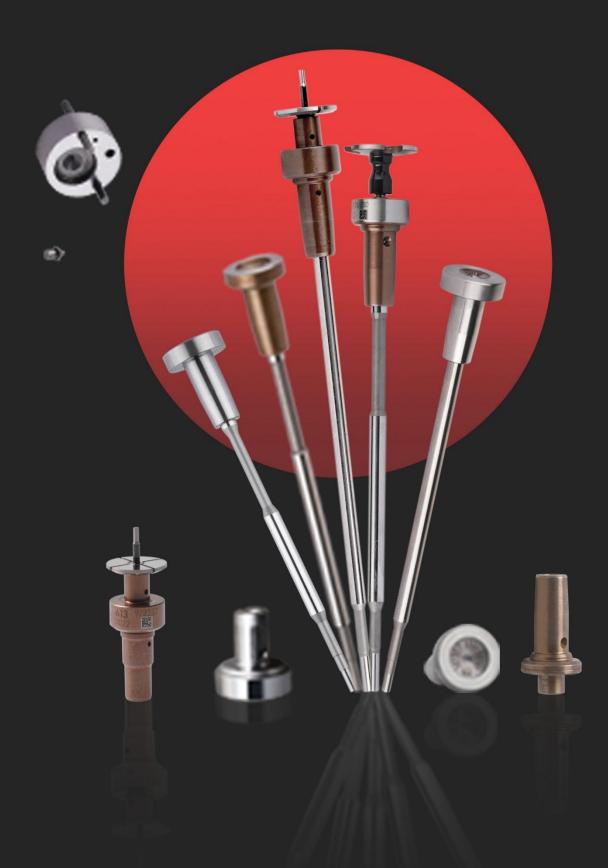

### 1. F00RJ02235 Injector Valve Assembly Introduction

Injector valve assembly is one of the most important running parts, it is consisted of valve rod and valve cap, installed in the controlling room in the house body of injector. The main function of injector valve assembly is to control oil injection and oil return. Injector valve assembly is one of the most core components, also one of parts with the highest damage rate.

**Valve cap**: When checking the valve cap, you need to use microscope to observe the contact surface between the valve cap and the ball to see whether the valve cap is damaged or not, if there is damage, the valve cap must be replaced.

#### Valve rod:

1. Check the top of valve rod which has contact with valve cap, if the valve rod has damage on the surface, its original silver color turns into white, the valve rod needs to be replaced.

2. Check the valve rod's contact part with injector, if the valve rod has damage on the surface, its original silver color turns into white, the valve rod needs to be replaced.