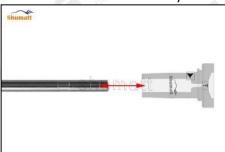

#### 2.1.FOORJ02235 Injector Valve Assembly Installation Precautions

- (1) Clean the injector valve assembly in an ultrasonic cleaner for 3-5 minutes before installation, so as to make the stains, dust, rust-proof oil oxides, paraffin base, naphthenic base, intermediate base, salt, lead naphthenate, zinc naphthenate, sodium petroleum sulfonate, barium petroleum sulfonate, calcium petroleum sulfonate, tallow diamine trioleate, rosinamine on the surface of the injector valve assembly fall off.
- (2) Use compressed air to clean the cleaning fluid attached to the surface of the injector valve assembly after cleaning, and clean it up to the standard of use.
- (3) When installing the steel ball and ball seat, pay attention to the steel ball should close tightly to the oil return hole at the top of the valve cap, as shown in the following figure.

(4) When installing the valve stem, make sure that the valve stem and the bonnet must ensure that the valve stem can move smoothly in it. as below

(5) When installing the injector valve assembly, the oil inlet position should be 180° between the oil inlet position of the injector body.

If the injector steel ball and the ball seat are not installed in accordance with the standard, it may cause serious damage to the injector valve assembly.