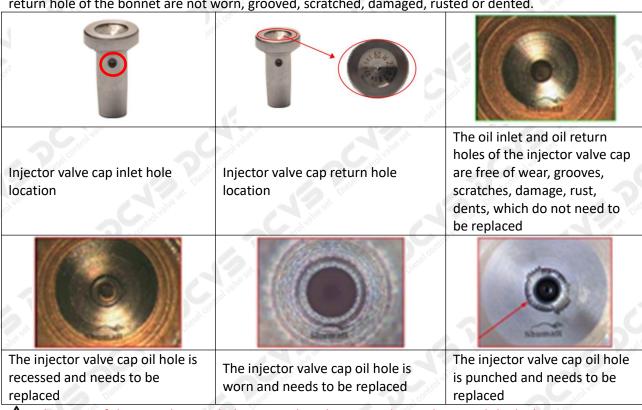

### (1) Valve Cap

Under the microscope, magnify 20 times to check that the oil inlet hole of the valve cap and the oil return hole of the bonnet are not worn, grooved, scratched, damaged, rusted or dented.

★ The wear of the top oil return hole causes the oil return to be too large and the leaking injector cannot inject oil.

The oil inlet hole on the side is blocked, causing the injector to fail to establish the pressure chamber and the injector cannot work normally

• Wear of the oil chamber of the valve cap will cause fuel injector failure. In severe cases, the fuel injector will not work properly.