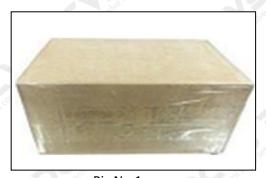

#### 3.7.F00RJ02213 Injector Valve Assembly Packing

**Domestic express packaging:** Usually wrapped in waterproof scotch tape, such as picture No.1.

**International express packaging:** Wrapped with waterproof yellow tape After wrapping the black protective film, such as picture No. 2.

A Minors are prohibited from using transparent tape, yellow tape, black wrapping protective film, and white wrapping protective film to avoid personal injury.

Pic No.1 **Domestic express packaging:**Wrapped by Transparent tape