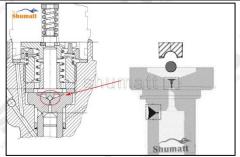

## 2.1.F00RJ02213 Injector Valve Assembly Installation Precautions

- (1) Clean the injector valve assembly in an ultrasonic cleaner for 3-5 minutes before installation, so as to make the stains, dust, rust-proof oil oxides, paraffin base, naphthenic base, intermediate base, salt, lead naphthenate, zinc naphthenate, sodium petroleum sulfonate, barium petroleum sulfonate, calcium petroleum sulfonate, tallow diamine trioleate, rosinamine on the surface of the injector valve assembly fall off.
- (2) Use compressed air to clean the cleaning fluid attached to the surface of the injector valve assembly after cleaning, and clean it up to the standard of use.
- (3) When installing the steel ball and ball seat, pay attention to the steel ball should close tightly to the oil return hole at the top of the valve cap, as shown in the following figure.