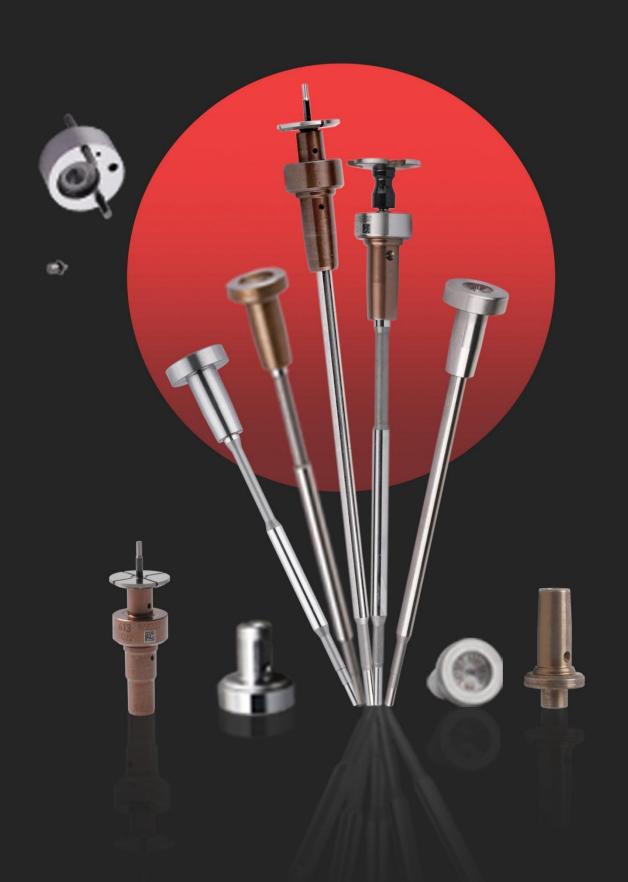

### 1. F00RJ02213 Injector Valve Assembly Introduction

Injector valve assembly is one of the most important running parts, it is consisted of valve rod and valve cap, installed in the controlling room in the house body of injector. The main function of injector valve assembly is to control oil injection and oil return. Injector valve assembly is one of the most core components, also one of parts with the highest damage rate.