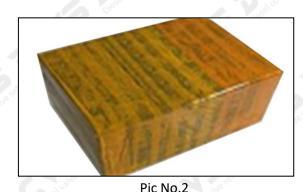

#### 3.7.F00RJ02213 Injector Valve Assembly Packing

**Domestic express packaging:** Usually wrapped in waterproof scotch tape, such as picture No.1.

**International express packaging:** Wrapped with waterproof yellow tape After wrapping the black protective film, such as picture No. 2.