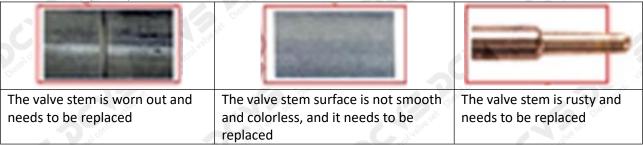

### (1) Valve Cap

Under the microscope, magnify 20 times to check that the oil inlet hole of the valve cap and the oil return hole of the bonnet are not worn, grooved, scratched, damaged, rusted or dented.

★ The wear of the top oil return hole causes the oil return to be too large and the leaking injector cannot inject oil.

The oil inlet hole on the side is blocked, causing the injector to fail to establish the pressure chamber and the injector cannot work normally

• Wear of the oil chamber of the valve cap will cause fuel injector failure. In severe cases, the fuel injector will not work properly.

#### (2) Valve Rod

Microscope amplification 20 times, check the valve rod for wear, not smooth surface color, rust

The excessive clearance between the valve stem wear, housing and the valve cap will causes injector lag.

▲ The valve stem lag will cause the injector to start the solenoid to start, and the oil needle can not return quickly after the nozzle is opened.

• Check the injector components before replacing the injector valve assembly according following the injector service manual to avoid further damage to the injector valve assembly after replacement.