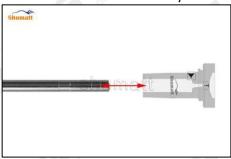

**Valve cap**: When checking the valve cap, you need to use microscope to observe the contact surface between the valve cap and the ball to see whether the valve cap is damaged or not, if there is damage, the valve cap must be replaced.

#### Valve rod:

- 1. Check the top of valve rod which has contact with valve cap, if the valve rod has damage on the surface, its original silver color turns into white, the valve rod needs to be replaced.
- 2. Check the valve rod's contact part with injector, if the valve rod has damage on the surface, its original silver color turns into white, the valve rod needs to be replaced.