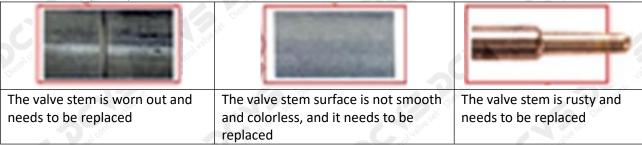

**Valve cap**: When checking the valve cap, you need to use microscope to observe the contact surface between the valve cap and the ball to see whether the valve cap is damaged or not, if there is damage, the valve cap must be replaced.

#### Valve rod:

- 1. Check the top of valve rod which has contact with valve cap, if the valve rod has damage on the surface, its original silver color turns into white, the valve rod needs to be replaced.
- 2. Check the valve rod's contact part with injector, if the valve rod has damage on the surface, its original silver color turns into white, the valve rod needs to be replaced.