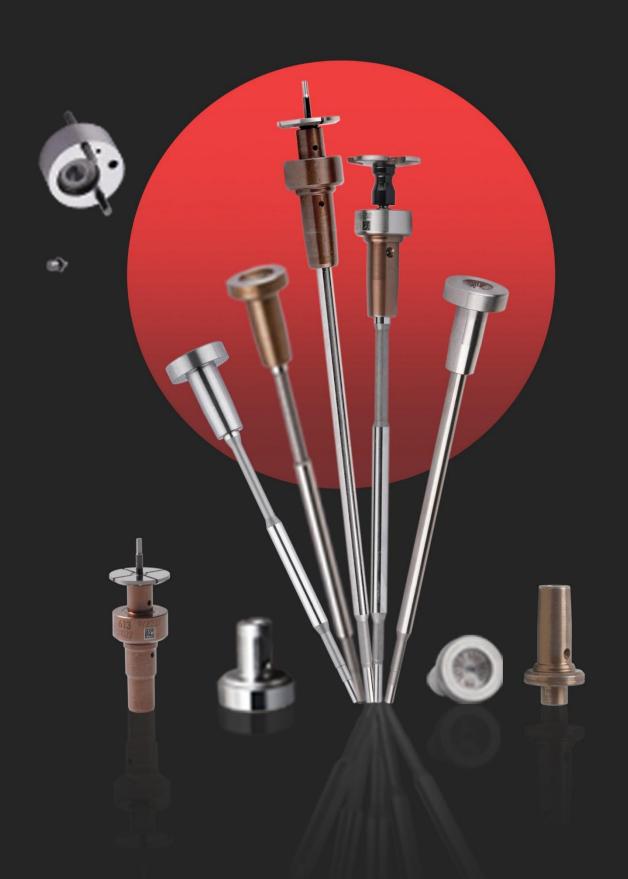

#### 1. F00RJ02130 Injector Valve Assembly Introduction

Injector valve assembly is one of the most important running parts, it is consisted of valve rod and valve cap, installed in the controlling room in the house body of injector. The main function of injector valve assembly is to control oil injection and oil return. Injector valve assembly is one of the most core components, also one of parts with the highest damage rate.