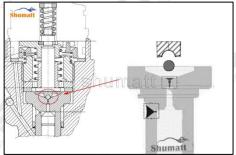

**Valve cap**: When checking the valve cap, you need to use microscope to observe the contact surface between the valve cap and the ball to see whether the valve cap is damaged or not, if there is damage, the valve cap must be replaced.

#### Valve rod:

- 1. Check the top of valve rod which has contact with valve cap, if the valve rod has damage on the surface, its original silver color turns into white, the valve rod needs to be replaced.
- 2. Check the valve rod's contact part with injector, if the valve rod has damage on the surface, its original silver color turns into white, the valve rod needs to be replaced.