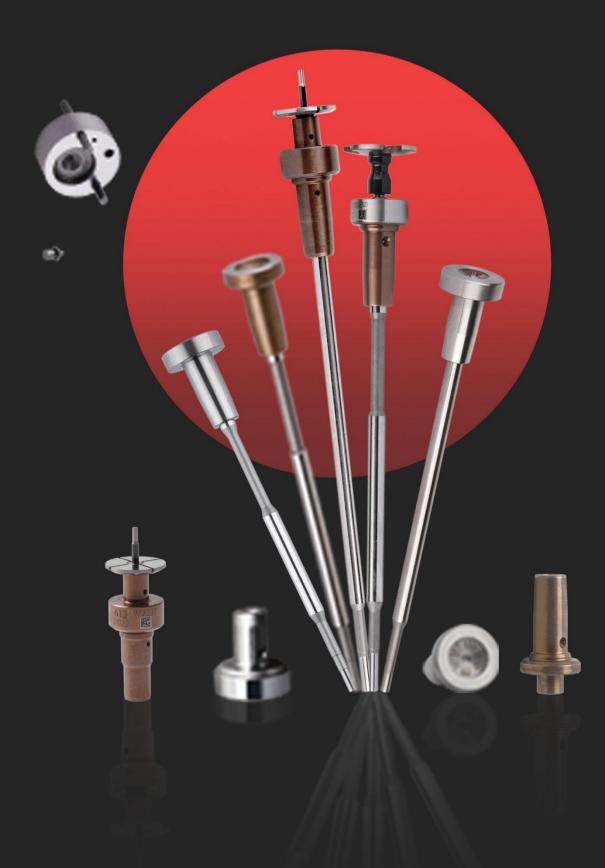

### 1. F00RJ02067 Injector Valve Assembly Introduction

Injector valve assembly is one of the most important running parts, it is consisted of valve rod and valve cap, installed in the controlling room in the house body of injector. The main function of injector valve assembly is to control oil injection and oil return. Injector valve assembly is one of the most core components, also one of parts with the highest damage rate.

**Valve cap**: When checking the valve cap, you need to use microscope to observe the contact surface between the valve cap and the ball to see whether the valve cap is damaged or not, if there is damage, the valve cap must be replaced.

#### Valve rod:

1. Check the top of valve rod which has contact with valve cap, if the valve rod has damage on the surface, its original silver color turns into white, the valve rod needs to be replaced.

2. Check the valve rod's contact part with injector, if the valve rod has damage on the surface, its original silver color turns into white, the valve rod needs to be replaced.