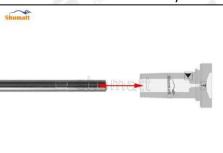

#### 2.1.FOORJ02067 Injector Valve Assembly Installation Precautions

- (1) Clean the injector valve assembly in an ultrasonic cleaner for 3-5 minutes before installation, so as to make the stains, dust, rust-proof oil oxides, paraffin base, naphthenic base, intermediate base, salt, lead naphthenate, zinc naphthenate, sodium petroleum sulfonate, barium petroleum sulfonate, calcium petroleum sulfonate, tallow diamine trioleate, rosinamine on the surface of the injector valve assembly fall off.
- (2) Use compressed air to clean the cleaning fluid attached to the surface of the injector valve assembly after cleaning, and clean it up to the standard of use.
- (3) When installing the steel ball and ball seat, pay attention to the steel ball should close tightly to the oil return hole at the top of the valve cap, as shown in the following figure.

(4) When installing the valve stem, make sure that the valve stem and the bonnet must ensure that the valve stem can move smoothly in it. as below

(5) When installing the injector valve assembly, the oil inlet position should be 180° between the oil inlet position of the injector body.

If the injector steel ball and the ball seat are not installed in accordance with the standard, it may cause serious damage to the injector valve assembly.