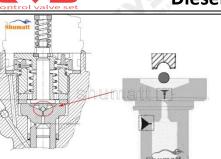

#### 2.1.FOORJ02067 Injector Valve Assembly Installation Precautions

- (1) Clean the injector valve assembly in an ultrasonic cleaner for 3-5 minutes before installation, so as to make the stains, dust, rust-proof oil oxides, paraffin base, naphthenic base, intermediate base, salt, lead naphthenate, zinc naphthenate, sodium petroleum sulfonate, barium petroleum sulfonate, calcium petroleum sulfonate, tallow diamine trioleate, rosinamine on the surface of the injector valve assembly fall off.
- (2) Use compressed air to clean the cleaning fluid attached to the surface of the injector valve assembly after cleaning, and clean it up to the standard of use.
- (3) When installing the steel ball and ball seat, pay attention to the steel ball should close tightly to the oil return hole at the top of the valve cap, as shown in the following figure.

(4) When installing the valve stem, make sure that the valve stem and the bonnet must ensure that the valve stem can move smoothly in it. as below

(5) When installing the injector valve assembly, the oil inlet position should be 180° between the oil inlet position of the injector body.

If the injector steel ball and the ball seat are not installed in accordance with the standard, it may cause serious damage to the injector valve assembly.