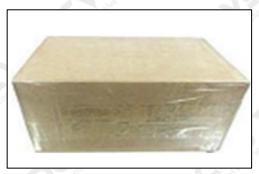

### 3.7.F00RJ02056 Injector Valve Assembly Packing

**Domestic express packaging:** Usually wrapped in waterproof scotch tape, such as picture No.1.

**International express packaging:** Wrapped with waterproof yellow tape After wrapping the black protective film, such as picture No. 2.

A Minors are prohibited from using transparent tape, yellow tape, black wrapping protective film, and white wrapping protective film to avoid personal injury.

Pic No.1 **Domestic express packaging:**Wrapped by Transparent tape