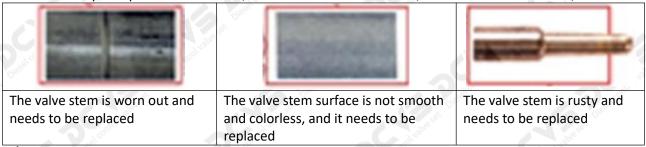

### (1) Valve Cap

Under the microscope, magnify 20 times to check that the oil inlet hole of the valve cap and the oil return hole of the bonnet are not worn, grooved, scratched, damaged, rusted or dented.

★ The wear of the top oil return hole causes the oil return to be too large and the leaking injector cannot inject oil.

The oil inlet hole on the side is blocked, causing the injector to fail to establish the pressure chamber and the injector cannot work normally

▲ Wear of the oil chamber of the valve cap will cause fuel injector failure. In severe cases, the fuel injector will not work properly.

### (2) Valve Rod

Microscope amplification 20 times, check the valve rod for wear, not smooth surface color, rust

The excessive clearance between the valve stem wear, housing and the valve cap will causes injector lag.

▲ The valve stem lag will cause the injector to start the solenoid to start, and the oil needle can not return quickly after the nozzle is opened.

• Check the injector components before replacing the injector valve assembly according following the injector service manual to avoid further damage to the injector valve assembly after replacement.