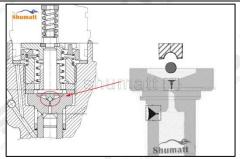

### 2.1.F00RJ02056 Injector Valve Assembly Installation Precautions

- (1) Clean the injector valve assembly in an ultrasonic cleaner for 3-5 minutes before installation, so as to make the stains, dust, rust-proof oil oxides, paraffin base, naphthenic base, intermediate base, salt, lead naphthenate, zinc naphthenate, sodium petroleum sulfonate, barium petroleum sulfonate, calcium petroleum sulfonate, tallow diamine trioleate, rosinamine on the surface of the injector valve assembly fall off.
- (2) Use compressed air to clean the cleaning fluid attached to the surface of the injector valve assembly after cleaning, and clean it up to the standard of use.
- (3) When installing the steel ball and ball seat, pay attention to the steel ball should close tightly to the oil return hole at the top of the valve cap, as shown in the following figure.