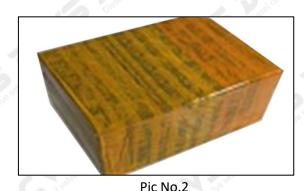

### 3.7.F00RJ02056 Injector Valve Assembly Packing

**Domestic express packaging:** Usually wrapped in waterproof scotch tape, such as picture No.1.

**International express packaging:** Wrapped with waterproof yellow tape After wrapping the black protective film, such as picture No. 2.

Pic No.3

International express packaging:
Wrapped with yellow tape after wrapping black protective film

**Pallet Shipping:** Use pallet that meet export requirements, and use white wrapping protective film to wrap and bind with cable ties