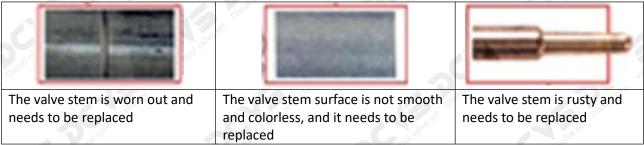

**Valve cap**: When checking the valve cap, you need to use microscope to observe the contact surface between the valve cap and the ball to see whether the valve cap is damaged or not, if there is damage, the valve cap must be replaced.

#### Valve rod:

- 1. Check the top of valve rod which has contact with valve cap, if the valve rod has damage on the surface, its original silver color turns into white, the valve rod needs to be replaced.
- 2. Check the valve rod's contact part with injector, if the valve rod has damage on the surface, its original silver color turns into white, the valve rod needs to be replaced.