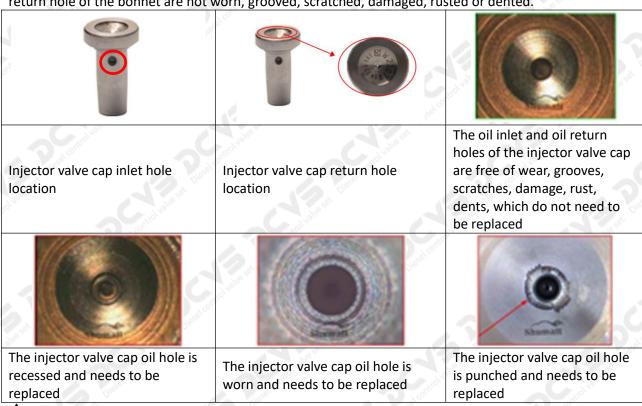

**Valve cap**: When checking the valve cap, you need to use microscope to observe the contact surface between the valve cap and the ball to see whether the valve cap is damaged or not, if there is damage, the valve cap must be replaced.

#### Valve rod:

- 1. Check the top of valve rod which has contact with valve cap, if the valve rod has damage on the surface, its original silver color turns into white, the valve rod needs to be replaced.
- 2. Check the valve rod's contact part with injector, if the valve rod has damage on the surface, its original silver color turns into white, the valve rod needs to be replaced.