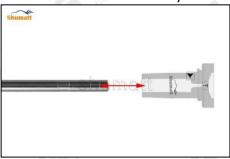

#### Valve rod:

- 1. Check the top of valve rod which has contact with valve cap, if the valve rod has damage on the surface, its original silver color turns into white, the valve rod needs to be replaced.
- 2. Check the valve rod's contact part with injector, if the valve rod has damage on the surface, its original silver color turns into white, the valve rod needs to be replaced.