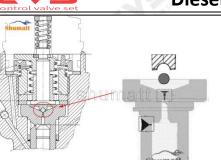

### Diesel control valve set

### **Diesel Control Valve Set**

(3) F00RJ01727 Injector Valve Assembly Part Number Common Writing F00RJ01727,F00RJ01727,F 00R J01 727,F 00R J01 727,F00R J01 727,F00R J01 727,F00RJ01 727,F00RJ01 727,F00RJ01 727,F 00R J01727,F 00R J01

#### 2.1.FOORJ01727 Injector Valve Assembly Installation Precautions

- (1) Clean the injector valve assembly in an ultrasonic cleaner for 3-5 minutes before installation, so as to make the stains, dust, rust-proof oil oxides, paraffin base, naphthenic base, intermediate base, salt, lead naphthenate, zinc naphthenate, sodium petroleum sulfonate, barium petroleum sulfonate, calcium petroleum sulfonate, tallow diamine trioleate, rosinamine on the surface of the injector valve assembly fall off.
- (2) Use compressed air to clean the cleaning fluid attached to the surface of the injector valve assembly after cleaning, and clean it up to the standard of use.
- (3) When installing the steel ball and ball seat, pay attention to the steel ball should close tightly to the oil return hole at the top of the valve cap, as shown in the following figure.

If the injector steel ball and the ball seat are not installed in accordance with the standard, it may cause serious damage to the injector valve assembly.