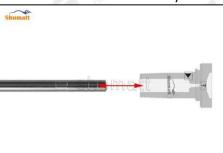

#### 2.1.FOORJ01727 Injector Valve Assembly Installation Precautions

- (1) Clean the injector valve assembly in an ultrasonic cleaner for 3-5 minutes before installation, so as to make the stains, dust, rust-proof oil oxides, paraffin base, naphthenic base, intermediate base, salt, lead naphthenate, zinc naphthenate, sodium petroleum sulfonate, barium petroleum sulfonate, calcium petroleum sulfonate, tallow diamine trioleate, rosinamine on the surface of the injector valve assembly fall off.
- (2) Use compressed air to clean the cleaning fluid attached to the surface of the injector valve assembly after cleaning, and clean it up to the standard of use.
- (3) When installing the steel ball and ball seat, pay attention to the steel ball should close tightly to the oil return hole at the top of the valve cap, as shown in the following figure.

(4) When installing the valve stem, make sure that the valve stem and the bonnet must ensure that the valve stem can move smoothly in it. as below

(5) When installing the injector valve assembly, the oil inlet position should be 180° between the oil inlet position of the injector body.

If the injector steel ball and the ball seat are not installed in accordance with the standard, it may cause serious damage to the injector valve assembly.