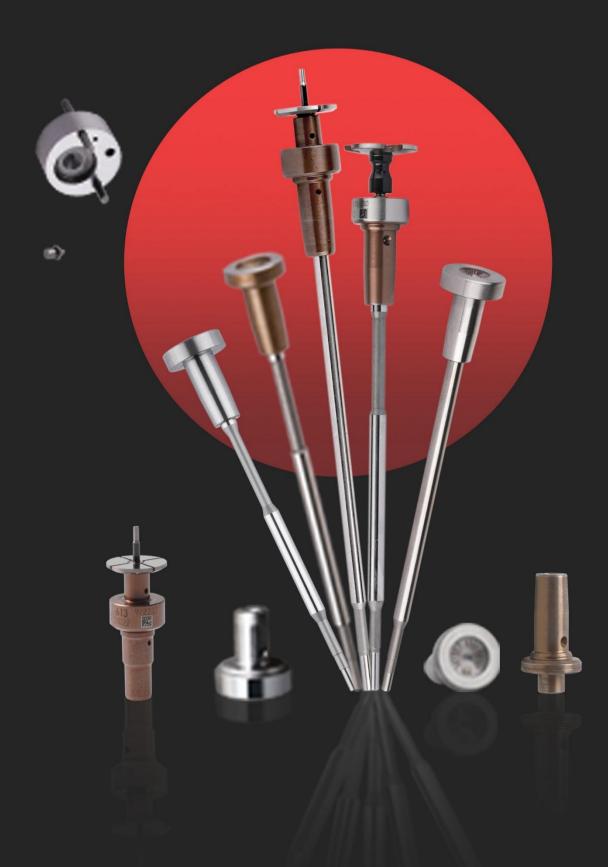

### 1. F00RJ01727 Injector Valve Assembly Introduction

Injector valve assembly is one of the most important running parts, it is consisted of valve rod and valve cap, installed in the controlling room in the house body of injector. The main function of injector valve assembly is to control oil injection and oil return. Injector valve assembly is one of the most core components, also one of parts with the highest damage rate.

#### 1.1.FOORJ01727 Injector Valve Assembly Basic Information

| Title | China made brand new fuel injector valve assembly F00RJ01727 |  |  |
|-------|--------------------------------------------------------------|--|--|
| SKU1  | G1S8F00RJ01727                                               |  |  |
| SKU2  | G1F1F00RJ01727                                               |  |  |
| SKU3  | F10000B2BJ01727                                              |  |  |