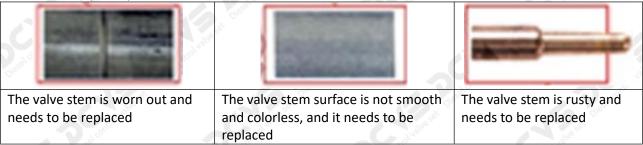

**Valve cap**: When checking the valve cap, you need to use microscope to observe the contact surface between the valve cap and the ball to see whether the valve cap is damaged or not, if there is damage, the valve cap must be replaced.

#### Valve rod:

- 1. Check the top of valve rod which has contact with valve cap, if the valve rod has damage on the surface, its original silver color turns into white, the valve rod needs to be replaced.
- 2. Check the valve rod's contact part with injector, if the valve rod has damage on the surface, its original silver color turns into white, the valve rod needs to be replaced.