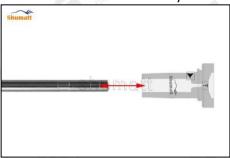

**Valve cap**: When checking the valve cap, you need to use microscope to observe the contact surface between the valve cap and the ball to see whether the valve cap is damaged or not, if there is damage, the valve cap must be replaced.

#### Valve rod:

- 1. Check the top of valve rod which has contact with valve cap, if the valve rod has damage on the surface, its original silver color turns into white, the valve rod needs to be replaced.
- 2. Check the valve rod's contact part with injector, if the valve rod has damage on the surface, its original silver color turns into white, the valve rod needs to be replaced.