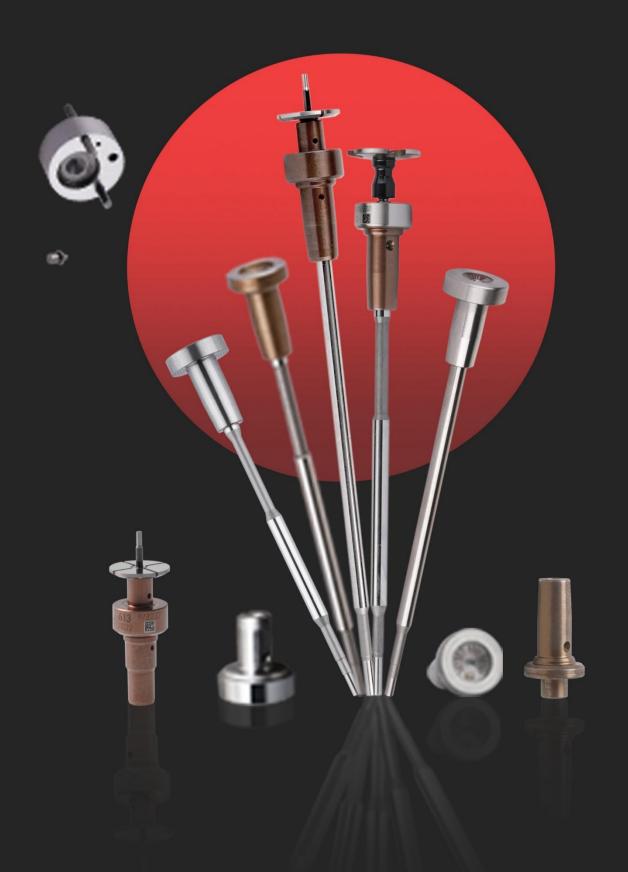

#### 1. F00RJ01714 Injector Valve Assembly Introduction

Injector valve assembly is one of the most important running parts, it is consisted of valve rod and valve cap, installed in the controlling room in the house body of injector. The main function of injector valve assembly is to control oil injection and oil return. Injector valve assembly is one of the most core components, also one of parts with the highest damage rate.