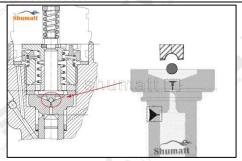

#### (3) Injector Valve Assembly Installation

When matching the valve cap and valve steam, Shumatt strictly complies with the standard of valve cap and valve stem clearance technical indicators to ensure that each valve assembly meets the factory standards and use standards.