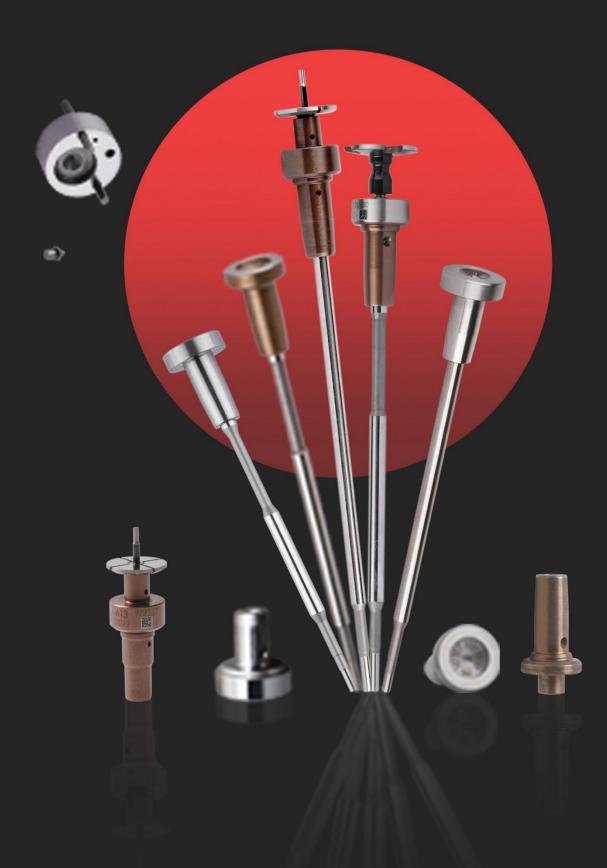

### 1. F00RJ01704 Injector Valve Assembly Introduction

Injector valve assembly is one of the most important running parts, it is consisted of valve rod and valve cap, installed in the controlling room in the house body of injector. The main function of injector valve assembly is to control oil injection and oil return. Injector valve assembly is one of the most core components, also one of parts with the highest damage rate.

### (1) Injector Valve Assembly Spare Parts List

| Serial<br>Number | 1 miles                                                                   | 2                                                | 3                                                                         |  |  |
|------------------|---------------------------------------------------------------------------|--------------------------------------------------|---------------------------------------------------------------------------|--|--|
| Image            | shumati                                                                   |                                                  |                                                                           |  |  |
| Name             | Injector Valve Assembly                                                   | Injector Valve Assembly<br>Anti-rust Paper       | Injector Valve Assembly Box<br>(Square is optional)                       |  |  |
| Description      | Injector Valve Assembly Part<br>Number F00RJ01704                         | Prevent the injector valve assembly from rusting | Protect the injector valve<br>assembly from being damaged<br>by colliding |  |  |
| Serial<br>Number | 4                                                                         | 5                                                | 1 di contro                                                               |  |  |
| Image            |                                                                           |                                                  | P. Presson and P. P. P.                                                   |  |  |
| Name             | Injector Valve Assembly Box<br>(Cylindrical is optional)                  | VCI Anti-rust Bag                                | I Constant                                                                |  |  |
| Description      | Protect the injector valve<br>assembly from being<br>damaged by colliding | Prevent the injector valve assembly from rusting | Same Inter                                                                |  |  |