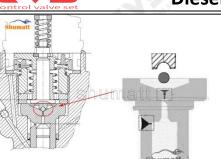

#### 2.1.FOORJ01704 Injector Valve Assembly Installation Precautions

- (1) Clean the injector valve assembly in an ultrasonic cleaner for 3-5 minutes before installation, so as to make the stains, dust, rust-proof oil oxides, paraffin base, naphthenic base, intermediate base, salt, lead naphthenate, zinc naphthenate, sodium petroleum sulfonate, barium petroleum sulfonate, calcium petroleum sulfonate, tallow diamine trioleate, rosinamine on the surface of the injector valve assembly fall off.
- (2) Use compressed air to clean the cleaning fluid attached to the surface of the injector valve assembly after cleaning, and clean it up to the standard of use.
- (3) When installing the steel ball and ball seat, pay attention to the steel ball should close tightly to the oil return hole at the top of the valve cap, as shown in the following figure.

(4) When installing the valve stem, make sure that the valve stem and the bonnet must ensure that the valve stem can move smoothly in it. as below

(5) When installing the injector valve assembly, the oil inlet position should be 180° between the oil inlet position of the injector body.

If the injector steel ball and the ball seat are not installed in accordance with the standard, it may cause serious damage to the injector valve assembly.