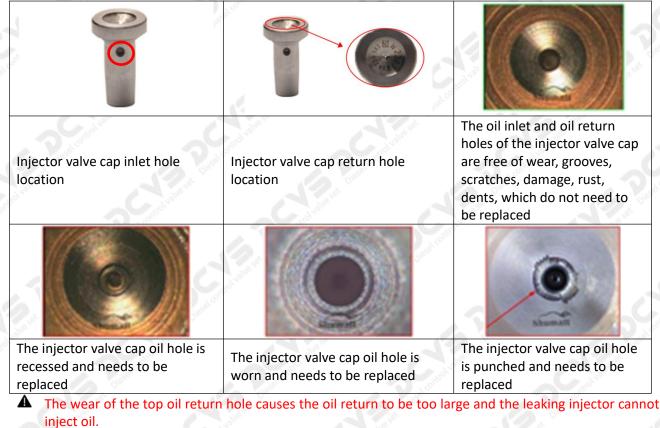

### (1) Valve Cap

Under the microscope, magnify 20 times to check that the oil inlet hole of the valve cap and the oil return hole of the bonnet are not worn, grooved, scratched, damaged, rusted or dented.

The oil inlet hole on the side is blocked, causing the injector to fail to establish the pressure chamber and the injector cannot work normally

Wear of the oil chamber of the valve cap will cause fuel injector failure. In severe cases, the fuel injector will not work properly.