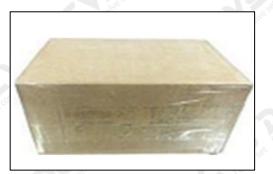

### 3.7.F00RJ01704 Injector Valve Assembly Packing

**Domestic express packaging:** Usually wrapped in waterproof scotch tape, such as picture No.1. **International express packaging:** Wrapped with waterproof yellow tape After wrapping the black protective film, such as picture No. 2.

9

Pic No.1 Domestic express packaging: Wrapped by Transparent tape

Pic No.2 International express packaging: Wrapped with yellow tape after wrapping black protective film

Pic No.3

**Pallet Shipping:** Use pallet that meet export requirements, and use white wrapping protective film to wrap and bind with cable ties