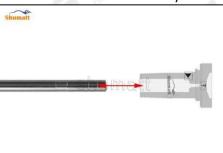

#### 2.1.FOORJ01704 Injector Valve Assembly Installation Precautions

- (1) Clean the injector valve assembly in an ultrasonic cleaner for 3-5 minutes before installation, so as to make the stains, dust, rust-proof oil oxides, paraffin base, naphthenic base, intermediate base, salt, lead naphthenate, zinc naphthenate, sodium petroleum sulfonate, barium petroleum sulfonate, calcium petroleum sulfonate, tallow diamine trioleate, rosinamine on the surface of the injector valve assembly fall off.
- (2) Use compressed air to clean the cleaning fluid attached to the surface of the injector valve assembly after cleaning, and clean it up to the standard of use.
- (3) When installing the steel ball and ball seat, pay attention to the steel ball should close tightly to the oil return hole at the top of the valve cap, as shown in the following figure.

(4) When installing the valve stem, make sure that the valve stem and the bonnet must ensure that the valve stem can move smoothly in it. as below

(5) When installing the injector valve assembly, the oil inlet position should be 180° between the oil inlet position of the injector body.

If the injector steel ball and the ball seat are not installed in accordance with the standard, it may cause serious damage to the injector valve assembly.