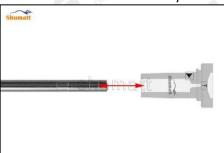

### 2.1.FOORJ01692 Injector Valve Assembly Installation Precautions

- (1) Clean the injector valve assembly in an ultrasonic cleaner for 3-5 minutes before installation, so as to make the stains, dust, rust-proof oil oxides, paraffin base, naphthenic base, intermediate base, salt, lead naphthenate, zinc naphthenate, sodium petroleum sulfonate, barium petroleum sulfonate, calcium petroleum sulfonate, tallow diamine trioleate, rosinamine on the surface of the injector valve assembly fall off.
- (2) Use compressed air to clean the cleaning fluid attached to the surface of the injector valve assembly after cleaning, and clean it up to the standard of use.
- (3) When installing the steel ball and ball seat, pay attention to the steel ball should close tightly to the oil return hole at the top of the valve cap, as shown in the following figure.

(4) When installing the valve stem, make sure that the valve stem and the bonnet must ensure that the valve stem can move smoothly in it. as below

(5) When installing the injector valve assembly, the oil inlet position should be 180° between the oil inlet position of the injector body.

If the injector steel ball and the ball seat are not installed in accordance with the standard, it may cause serious damage to the injector valve assembly.