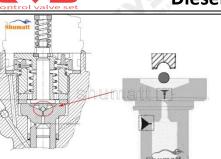

### 2.1.FOORJ01692 Injector Valve Assembly Installation Precautions

- (1) Clean the injector valve assembly in an ultrasonic cleaner for 3-5 minutes before installation, so as to make the stains, dust, rust-proof oil oxides, paraffin base, naphthenic base, intermediate base, salt, lead naphthenate, zinc naphthenate, sodium petroleum sulfonate, barium petroleum sulfonate, calcium petroleum sulfonate, tallow diamine trioleate, rosinamine on the surface of the injector valve assembly fall off.
- (2) Use compressed air to clean the cleaning fluid attached to the surface of the injector valve assembly after cleaning, and clean it up to the standard of use.
- (3) When installing the steel ball and ball seat, pay attention to the steel ball should close tightly to the oil return hole at the top of the valve cap, as shown in the following figure.

(4) When installing the valve stem, make sure that the valve stem and the bonnet must ensure that the valve stem can move smoothly in it. as below

(5) When installing the injector valve assembly, the oil inlet position should be 180° between the oil inlet position of the injector body.

If the injector steel ball and the ball seat are not installed in accordance with the standard, it may cause serious damage to the injector valve assembly.