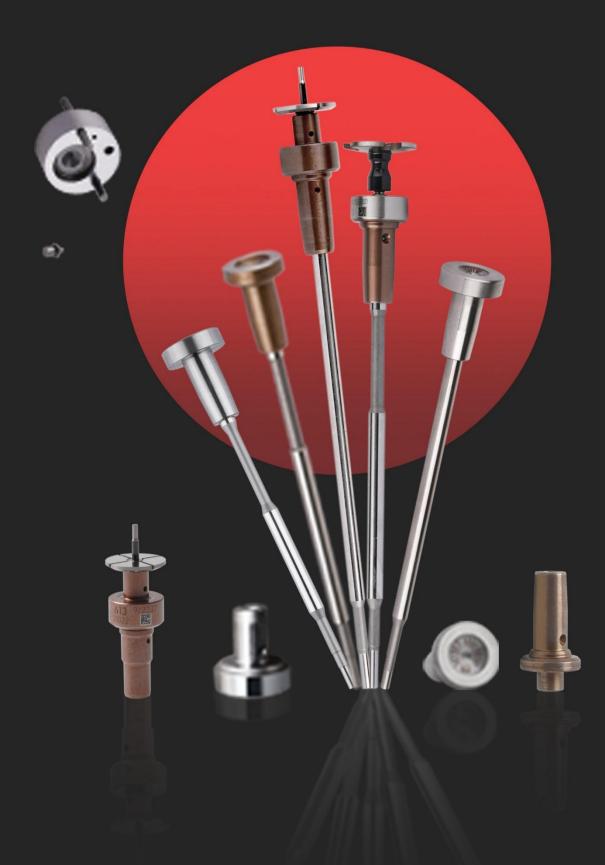

### 1. F00RJ01692 Injector Valve Assembly Introduction

Injector valve assembly is one of the most important running parts, it is consisted of valve rod and valve cap, installed in the controlling room in the house body of injector. The main function of injector valve assembly is to control oil injection and oil return. Injector valve assembly is one of the most core components, also one of parts with the highest damage rate.

**Valve cap**: When checking the valve cap, you need to use microscope to observe the contact surface between the valve cap and the ball to see whether the valve cap is damaged or not, if there is damage, the valve cap must be replaced.

### Valve rod:

1. Check the top of valve rod which has contact with valve cap, if the valve rod has damage on the surface, its original silver color turns into white, the valve rod needs to be replaced.

2. Check the valve rod's contact part with injector, if the valve rod has damage on the surface, its original silver color turns into white, the valve rod needs to be replaced.