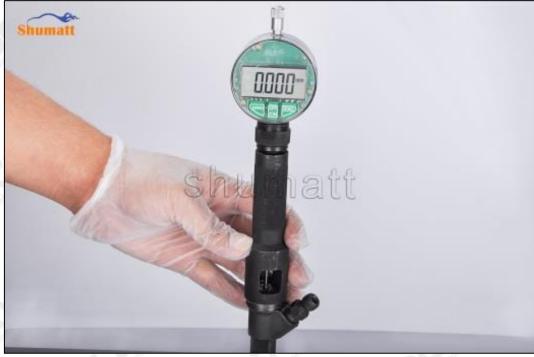

Pic No.12

(13) Install the measuring tool on the injector and reset it to zero, as shown in picture No. 13

(14) After installing the buffer spring, steel ball, and ball seat, install the measuring tool. The value displayed by the measuring tool is the value of the buffer stroke (15-45um). If it is greater than the normal value, reduce the buffer stroke adjustment shim. If it is smaller than the normal value, thicken the buffer stroke adjustment gasket, as shown in picture No. 14

Pic No.14

(15) Return the measuring tool to zero again, as shown in picture No. 15

Pic No.15

(16) The value reached by pressing the gauge rod is the armature stroke (45-55um). If the value is greater than the normal value, reduce the armature stroke adjustment washer. If the value is less than the normal value, thicken the armature stroke adjustment washer, as shown in picture No. 16.