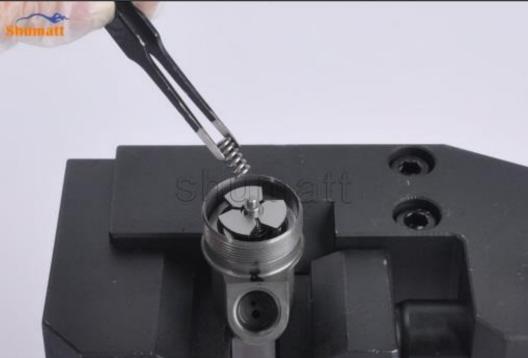

#### 2.1.FOORJ01533 Injector Valve Assembly Installation Precautions

- (1) Clean the injector valve assembly in an ultrasonic cleaner for 3-5 minutes before installation, so as to make the stains, dust, rust-proof oil oxides, paraffin base, naphthenic base, intermediate base, salt, lead naphthenate, zinc naphthenate, sodium petroleum sulfonate, barium petroleum sulfonate, calcium petroleum sulfonate, tallow diamine trioleate, rosinamine on the surface of the injector valve assembly fall off.
- (2) Use compressed air to clean the cleaning fluid attached to the surface of the injector valve assembly after cleaning, and clean it up to the standard of use.
- (3) When installing the steel ball and ball seat, pay attention to the steel ball should close tightly to the oil return hole at the top of the valve cap, as shown in the following figure.