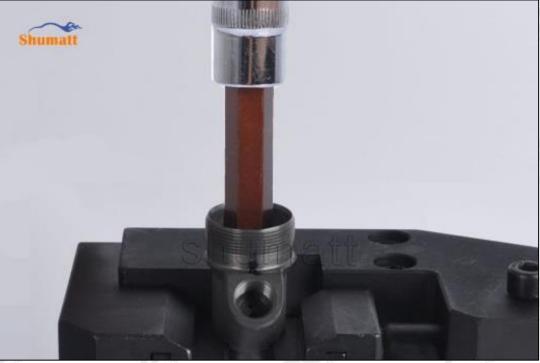

### 2.3.FOORJ01533 Injector Valve Assembly Installation Steps

(1) Use special installation tools - the sealing ring and support ring in CRT029 to put them into the injector housing, as shown in picture No. 1

(2) Place the valve assembly into the injector and use the special tools in CRT029 to install the valve assembly in place, as shown in picture No. 2

Pic No.2

(3) Take out the buffer spring, steel ball and ball seat for later use, as shown in picture No. 3