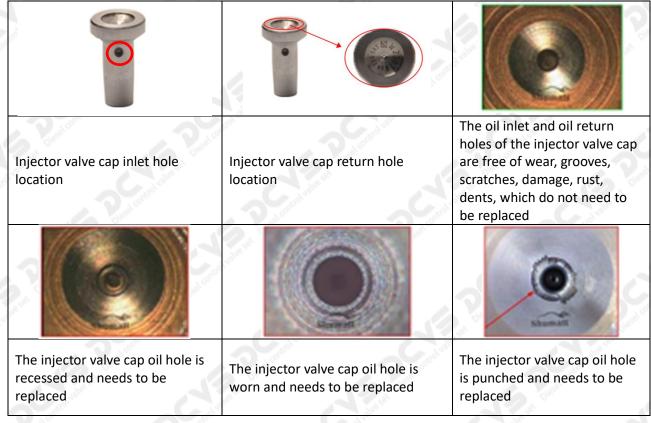

### (1) Valve Cap

Under the microscope, magnify 20 times to check that the oil inlet hole of the valve cap and the oil return hole of the bonnet are not worn, grooved, scratched, damaged, rusted or dented.

The wear of the top oil return hole causes the oil return to be too large and the leaking injector cannot inject oil.

The oil inlet hole on the side is blocked, causing the injector to fail to establish the pressure chamber and the injector cannot work normally

Wear of the oil chamber of the valve cap will cause fuel injector failure. In severe cases, the fuel injector will not work properly.