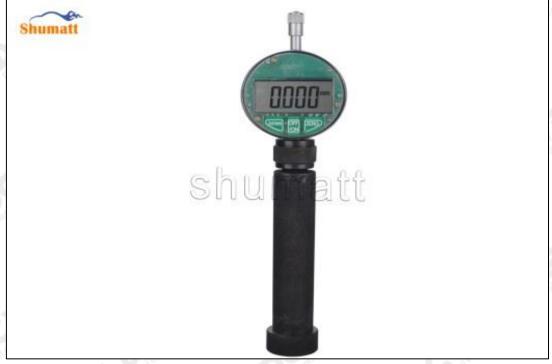

Pic No.10

(11) Put in the armature stroke adjust shim, as shown in picture No. 11

(12) To measure the stroke without the buffer spring, steel ball, and ball seat, use the CRT220 tool (Tool No. 1), as shown in picture No. 12

Pic No.12

(13) Install the measuring tool on the injector and reset it to zero, as shown in picture No. 13

(14) After installing the buffer spring, steel ball, and ball seat, install the measuring tool. The value displayed by the measuring tool is the value of the buffer stroke (15-45um). If it is greater than the normal value, reduce the buffer stroke adjustment shim. If it is smaller than the normal value, thicken the buffer stroke adjustment gasket, as shown in picture No. 14