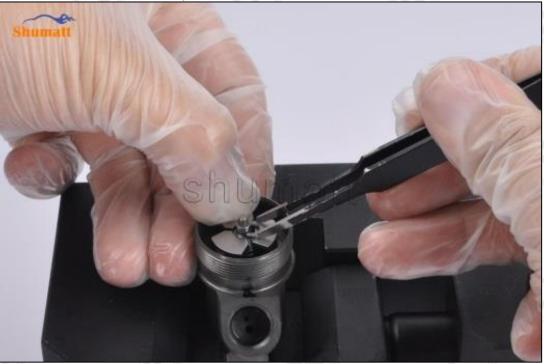

(2) Place the valve assembly into the injector and use the special tools in CRT029 to install the valve assembly in place, as shown in picture No. 2

Pic No.2

(3) Take out the buffer spring, steel ball and ball seat for later use, as shown in picture No. 3

(4) Place the armature stroke adjust shim into the injector, as shown in picture No. 4

Pic No.4

(5) Place the armature core into the injector, as shown in picture No. 5

(6) Place the armature lower plate into the injector, as shown in picture No. 6