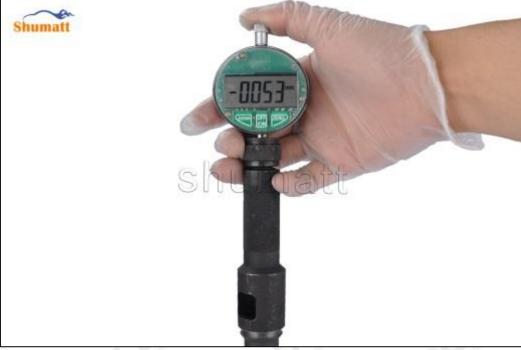

Pic No.16

(17) Replace the measurement tool and use the (No. 5 tool) in the CRT220 tool and perform zeroing, as shown in picture No. 17

Pic No.17

(18) Measure the distance from the inner plane to the outer plane of the solenoid valve and record it as A (5510), as shown in picture No. 18