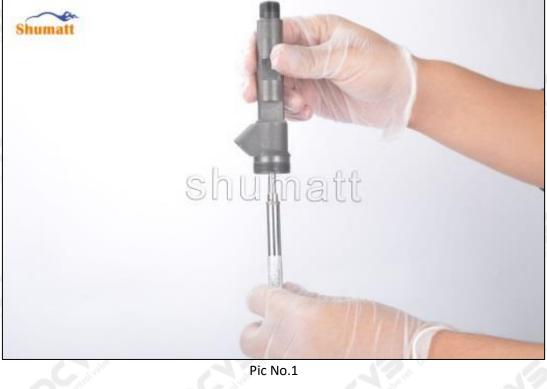

### 2.3.FOORJ01533 Injector Valve Assembly Installation Steps

(1) Use special installation tools - the sealing ring and support ring in CRT029 to put them into the injector housing, as shown in picture No. 1

(2) Place the valve assembly into the injector and use the special tools in CRT029 to install the valve assembly in place, as shown in picture No. 2

Pic No.2

(3) Take out the buffer spring, steel ball and ball seat for later use, as shown in picture No. 3