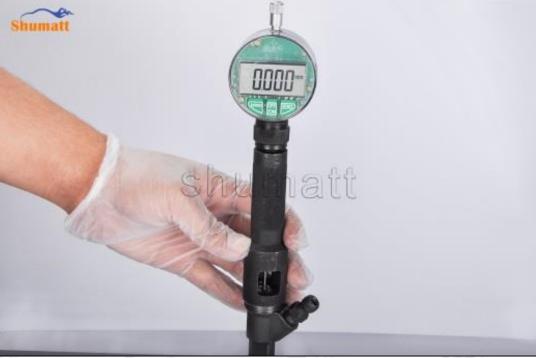

Pic No.10

(11) Put in the armature stroke adjust shim, as shown in picture No. 11

(12) To measure the stroke without the buffer spring, steel ball, and ball seat, use the CRT220 tool (Tool No. 1), as shown in picture No. 12

Pic No.12

(13) Install the measuring tool on the injector and reset it to zero, as shown in picture No. 13

(14) After installing the buffer spring, steel ball, and ball seat, install the measuring tool. The value displayed by the measuring tool is the value of the buffer stroke (15-45um). If it is greater than the normal value, reduce the buffer stroke adjustment shim. If it is smaller than the normal value, thicken the buffer stroke adjustment gasket, as shown in picture No. 14