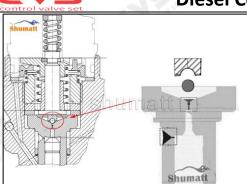

#### 2.1.FOORJ01533 Injector Valve Assembly Installation Precautions

- (1) Clean the injector valve assembly in an ultrasonic cleaner for 3-5 minutes before installation, so as to make the stains, dust, rust-proof oil oxides, paraffin base, naphthenic base, intermediate base, salt, lead naphthenate, zinc naphthenate, sodium petroleum sulfonate, barium petroleum sulfonate, calcium petroleum sulfonate, tallow diamine trioleate, rosinamine on the surface of the injector valve assembly fall off.
- (2) Use compressed air to clean the cleaning fluid attached to the surface of the injector valve assembly after cleaning, and clean it up to the standard of use.
- (3) When installing the steel ball and ball seat, pay attention to the steel ball should close tightly to the oil return hole at the top of the valve cap, as shown in the following figure.

If the injector steel ball and the ball seat are not installed in accordance with the standard, it may cause serious damage to the injector valve assembly.