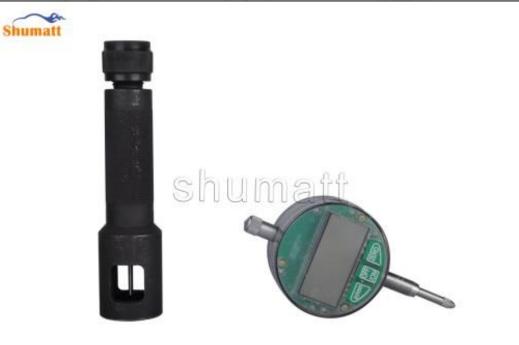

Pic No.10

(11) Put in the armature stroke adjust shim, as shown in picture No. 11

(12) To measure the stroke without the buffer spring, steel ball, and ball seat, use the CRT220 tool (Tool No. 1), as shown in picture No. 12

Pic No.12

(13) Install the measuring tool on the injector and reset it to zero, as shown in picture No. 13

(14) After installing the buffer spring, steel ball, and ball seat, install the measuring tool. The value displayed by the measuring tool is the value of the buffer stroke (15-45um). If it is greater than the normal value, reduce the buffer stroke adjustment shim. If it is smaller than the normal value, thicken the buffer stroke adjustment gasket, as shown in picture No. 14