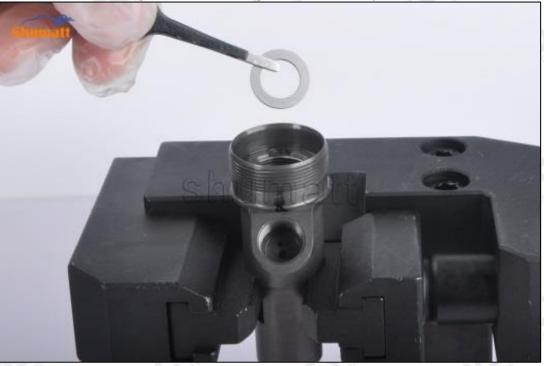

### 2.3.FOORJ01533 Injector Valve Assembly Installation Steps

(1) Use special installation tools - the sealing ring and support ring in CRT029 to put them into the injector housing, as shown in picture No. 1