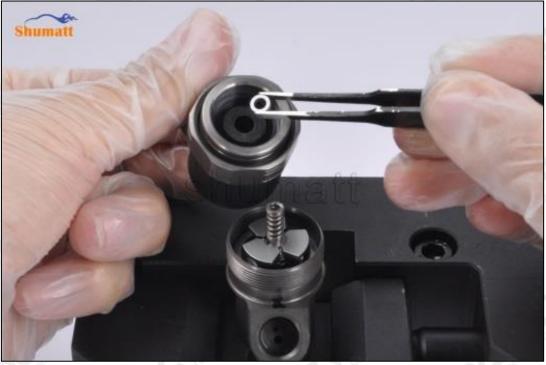

4) When installing the valve stem, make sure that the valve stem and the bonnet must ensure that the valve stem can move smoothly in it. as below

(5) When installing the injector valve assembly, the oil inlet position should be 180° between the oil inlet position of the injector body.