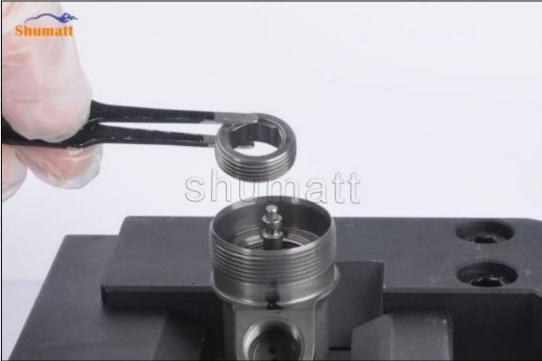

Pic No.22

(23) Tighten the solenoid valve to a 45 degree angle, as shown in picture No. 23

24) Use the solenoid valve nut open-end wrench to tighten it to 35Nm, as shown in picture No. 24

Pic No.24