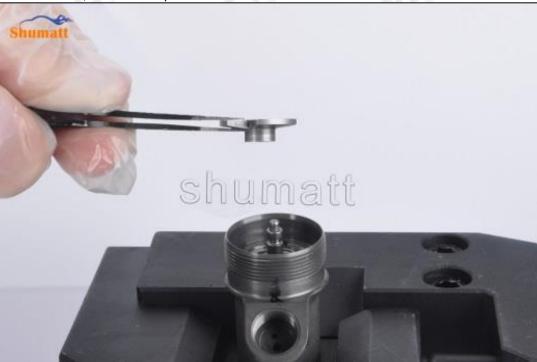

(2) Place the valve assembly into the injector and use the special tools in CRT029 to install the valve assembly in place, as shown in picture No. 2

Pic No.2

(3) Take out the buffer spring, steel ball and ball seat for later use, as shown in picture No. 3