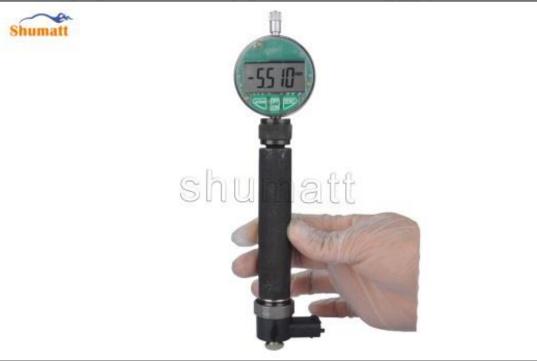

Pic No.16

(17) Replace the measurement tool and use the (No. 5 tool) in the CRT220 tool and perform zeroing, as shown in picture No. 17

Pic No.17

(18) Measure the distance from the inner plane to the outer plane of the solenoid valve and record it as A (5510), as shown in picture No. 18