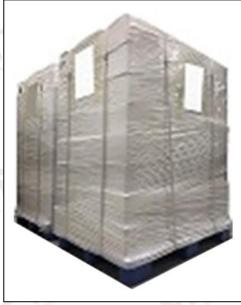

**Pallet Shipping:** Use fumigation free and recycling trays that meet export requirements, and use white wrapping protective film to wrap and bind with cable ties for the outside, such as picture No. 3, Also, the products can be packaged according to customers' requirements.

Pic No.1 Domestic express packaging: Wrapped by Transparent tape

Pic No.2 International express packaging: Wrapped with yellow tape after wrapping black protective film

Pic No.3

**Pallet Shipping:** Use pallet that meet export requirements, and use white wrapping protective film to wrap and bind with cable ties