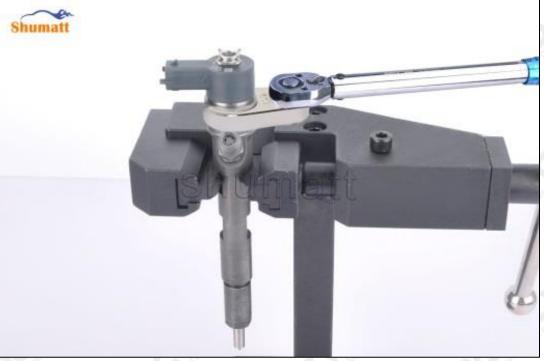

Pic No.22

(23) Tighten the solenoid valve to a 45 degree angle, as shown in picture No. 23

24) Use the solenoid valve nut open-end wrench to tighten it to 35Nm, as shown in picture No. 24

Pic No.24