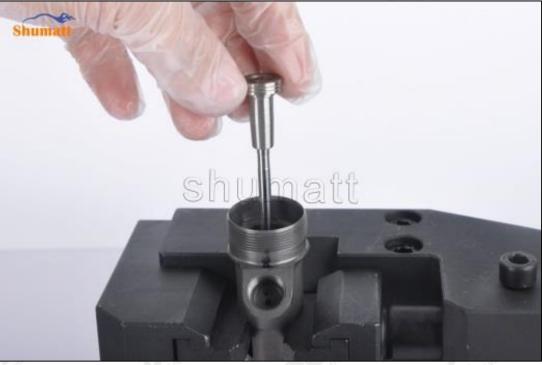

(2) Place the valve assembly into the injector and use the special tools in CRT029 to install the valve assembly in place, as shown in picture No. 2

Pic No.2

(3) Take out the buffer spring, steel ball and ball seat for later use, as shown in picture No. 3

#### 2.1.FOORJ01533 Injector Valve Assembly Installation Precautions

- (1) Clean the injector valve assembly in an ultrasonic cleaner for 3-5 minutes before installation, so as to make the stains, dust, rust-proof oil oxides, paraffin base, naphthenic base, intermediate base, salt, lead naphthenate, zinc naphthenate, sodium petroleum sulfonate, barium petroleum sulfonate, calcium petroleum sulfonate, tallow diamine trioleate, rosinamine on the surface of the injector valve assembly fall off.
- (2) Use compressed air to clean the cleaning fluid attached to the surface of the injector valve assembly after cleaning, and clean it up to the standard of use.
- (3) When installing the steel ball and ball seat, pay attention to the steel ball should close tightly to the oil return hole at the top of the valve cap, as shown in the following figure.