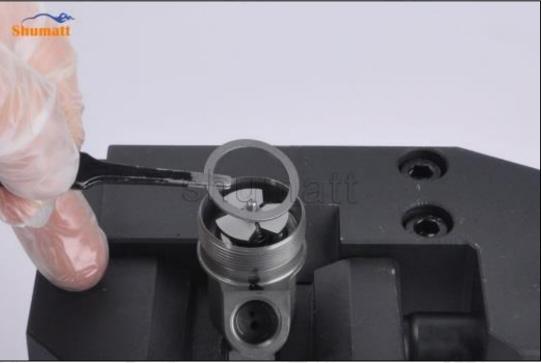

(4) Place the armature stroke adjust shim into the injector, as shown in picture No. 4

Pic No.4

(5) Place the armature core into the injector, as shown in picture No. 5

(6) Place the armature lower plate into the injector, as shown in picture No. 6