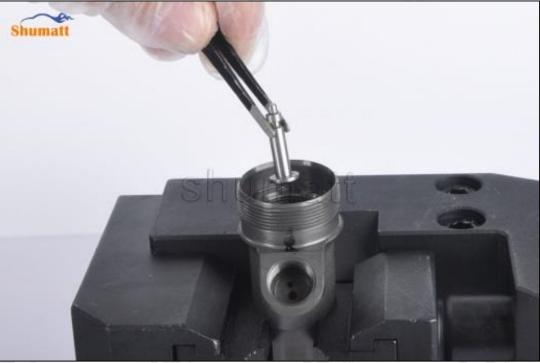

(2) Place the valve assembly into the injector and use the special tools in CRT029 to install the valve assembly in place, as shown in picture No. 2

Pic No.2

(3) Take out the buffer spring, steel ball and ball seat for later use, as shown in picture No. 3