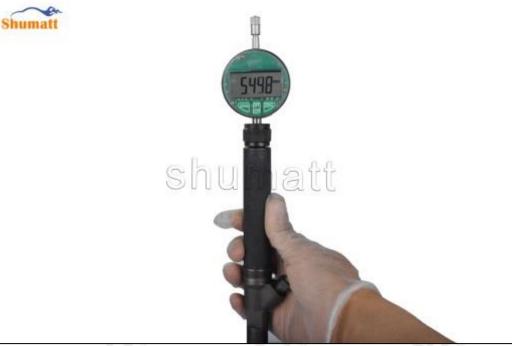

Pic No.18

(19) Measure the distance from the armature plate plane at the end of the injector to the remaining air gap adjust washer shim again and record it as B (5498), as shown in picture No. 19

Pic No.19