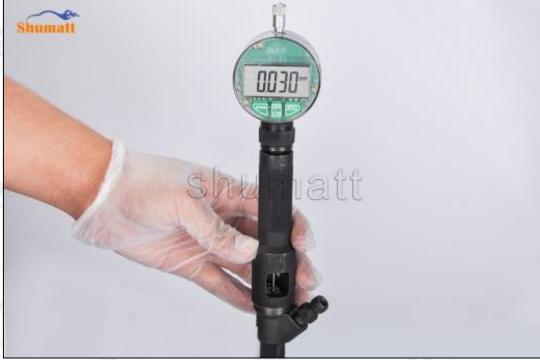

Pic No.12

(13) Install the measuring tool on the injector and reset it to zero, as shown in picture No. 13

(14) After installing the buffer spring, steel ball, and ball seat, install the measuring tool. The value displayed by the measuring tool is the value of the buffer stroke (15-45um). If it is greater than the normal value, reduce the buffer stroke adjustment shim. If it is smaller than the normal value, thicken the buffer stroke adjustment gasket, as shown in picture No. 14