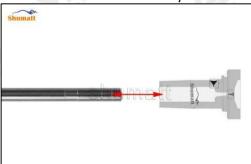

4) When installing the valve stem, make sure that the valve stem and the bonnet must ensure that the valve stem can move smoothly in it. as below

(5) When installing the injector valve assembly, the oil inlet position should be 180° between the oil inlet position of the injector body.