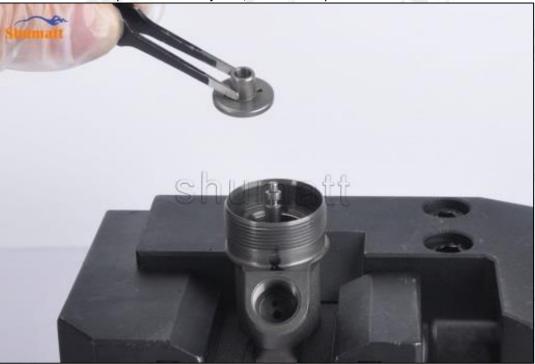

(2) Place the valve assembly into the injector and use the special tools in CRT029 to install the valve assembly in place, as shown in picture No. 2

Pic No.2

(3) Take out the buffer spring, steel ball and ball seat for later use, as shown in picture No. 3