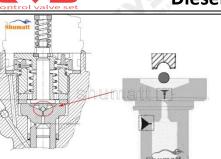

#### 2.1.FOORJ01479 Injector Valve Assembly Installation Precautions

- (1) Clean the injector valve assembly in an ultrasonic cleaner for 3-5 minutes before installation, so as to make the stains, dust, rust-proof oil oxides, paraffin base, naphthenic base, intermediate base, salt, lead naphthenate, zinc naphthenate, sodium petroleum sulfonate, barium petroleum sulfonate, calcium petroleum sulfonate, tallow diamine trioleate, rosinamine on the surface of the injector valve assembly fall off.
- (2) Use compressed air to clean the cleaning fluid attached to the surface of the injector valve assembly after cleaning, and clean it up to the standard of use.
- (3) When installing the steel ball and ball seat, pay attention to the steel ball should close tightly to the oil return hole at the top of the valve cap, as shown in the following figure.

If the injector steel ball and the ball seat are not installed in accordance with the standard, it may cause serious damage to the injector valve assembly.