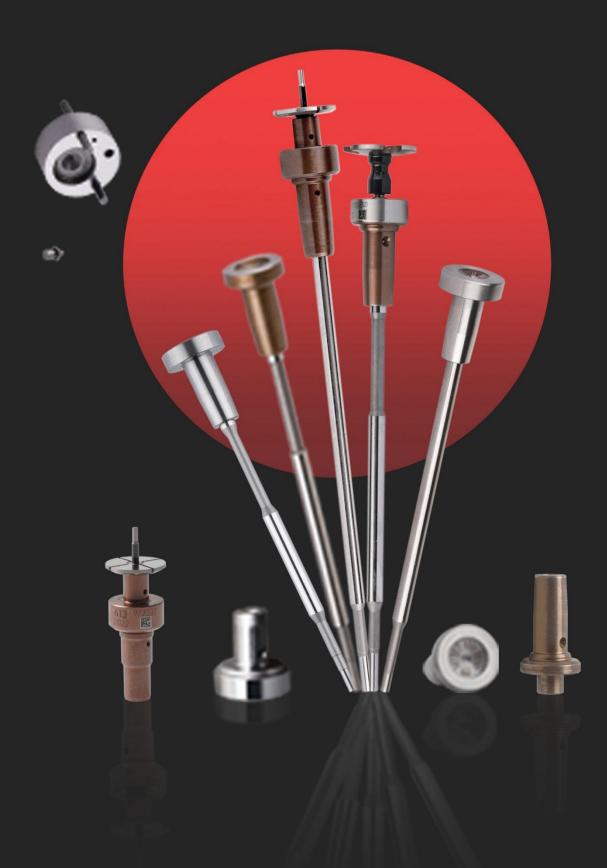

### 1. F00RJ01479 Injector Valve Assembly Introduction

Injector valve assembly is one of the most important running parts, it is consisted of valve rod and valve cap, installed in the controlling room in the house body of injector. The main function of injector valve assembly is to control oil injection and oil return. Injector valve assembly is one of the most core components, also one of parts with the highest damage rate.

**Valve cap**: When checking the valve cap, you need to use microscope to observe the contact surface between the valve cap and the ball to see whether the valve cap is damaged or not, if there is damage, the valve cap must be replaced.

#### Valve rod:

1. Check the top of valve rod which has contact with valve cap, if the valve rod has damage on the surface, its original silver color turns into white, the valve rod needs to be replaced.

2. Check the valve rod's contact part with injector, if the valve rod has damage on the surface, its original silver color turns into white, the valve rod needs to be replaced.