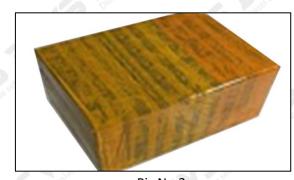

### 3.7.F00RJ01479 Injector Valve Assembly Packing

**Domestic express packaging:** Usually wrapped in waterproof scotch tape, such as picture No.1. **International express packaging:** Wrapped with waterproof yellow tape After wrapping the black protective film, such as picture No. 2.

9

Pic No.1 Domestic express packaging: Wrapped by Transparent tape

Pic No.2 International express packaging: Wrapped with yellow tape after wrapping black protective film

Pic No.3

**Pallet Shipping:** Use pallet that meet export requirements, and use white wrapping protective film to wrap and bind with cable ties