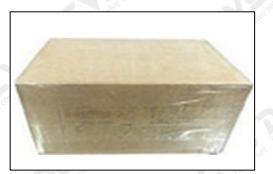

### 3.7.F00RJ01479 Injector Valve Assembly Packing

**Domestic express packaging:** Usually wrapped in waterproof scotch tape, such as picture No.1. **International express packaging:** Wrapped with waterproof yellow tape After wrapping the black protective film, such as picture No. 2.

9

Pic No.1 Domestic express packaging: Wrapped by Transparent tape

Pic No.2 International express packaging: Wrapped with yellow tape after wrapping black protective film

Pic No.3

**Pallet Shipping:** Use pallet that meet export requirements, and use white wrapping protective film to wrap and bind with cable ties