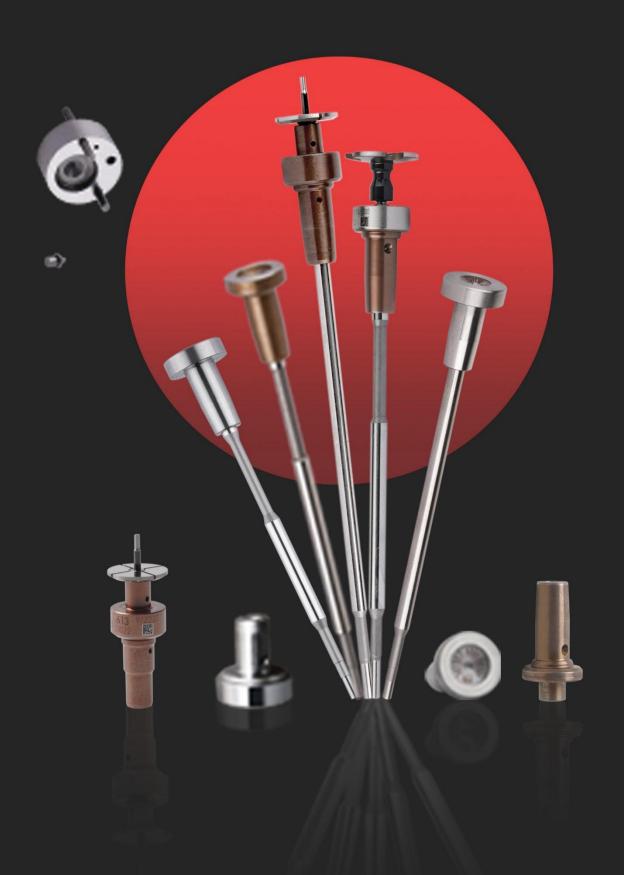

#### 1. F00RJ01451 Injector Valve Assembly Introduction

Injector valve assembly is one of the most important running parts, it is consisted of valve rod and valve cap, installed in the controlling room in the house body of injector. The main function of injector valve assembly is to control oil injection and oil return. Injector valve assembly is one of the most core components, also one of parts with the highest damage rate.