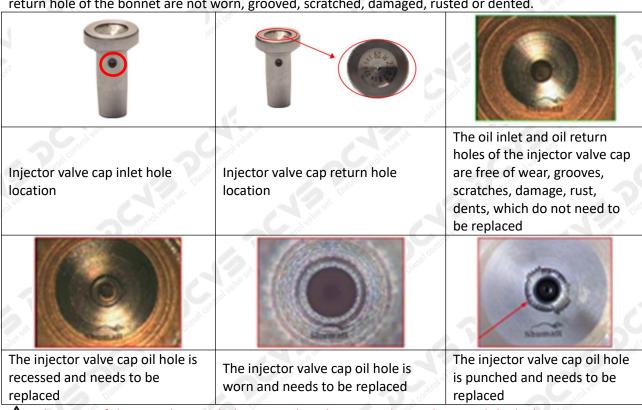

**Valve cap**: When checking the valve cap, you need to use microscope to observe the contact surface between the valve cap and the ball to see whether the valve cap is damaged or not, if there is damage, the valve cap must be replaced.

#### Valve rod:

- 1. Check the top of valve rod which has contact with valve cap, if the valve rod has damage on the surface, its original silver color turns into white, the valve rod needs to be replaced.
- 2. Check the valve rod's contact part with injector, if the valve rod has damage on the surface, its original silver color turns into white, the valve rod needs to be replaced.