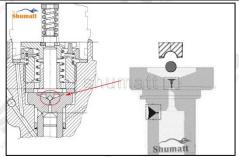

### 2.1.F00RJ01334 Injector Valve Assembly Installation Precautions

- (1) Clean the injector valve assembly in an ultrasonic cleaner for 3-5 minutes before installation, so as to make the stains, dust, rust-proof oil oxides, paraffin base, naphthenic base, intermediate base, salt, lead naphthenate, zinc naphthenate, sodium petroleum sulfonate, barium petroleum sulfonate, calcium petroleum sulfonate, tallow diamine trioleate, rosinamine on the surface of the injector valve assembly fall off.
- (2) Use compressed air to clean the cleaning fluid attached to the surface of the injector valve assembly after cleaning, and clean it up to the standard of use.
- (3) When installing the steel ball and ball seat, pay attention to the steel ball should close tightly to the oil return hole at the top of the valve cap, as shown in the following figure.