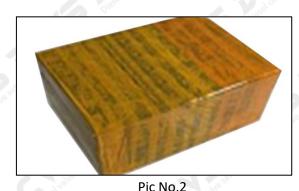

#### 3.7.F00RJ01334 Injector Valve Assembly Packing

**Domestic express packaging:** Usually wrapped in waterproof scotch tape, such as picture No.1.

**International express packaging:** Wrapped with waterproof yellow tape After wrapping the black protective film, such as picture No. 2.