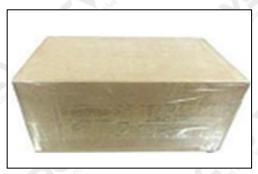

#### 3.7.F00RJ01334 Injector Valve Assembly Packing

**Domestic express packaging:** Usually wrapped in waterproof scotch tape, such as picture No.1.

**International express packaging:** Wrapped with waterproof yellow tape After wrapping the black protective film, such as picture No. 2.

A Minors are prohibited from using transparent tape, yellow tape, black wrapping protective film, and white wrapping protective film to avoid personal injury.

Pic No.1 **Domestic express packaging:**Wrapped by Transparent tape