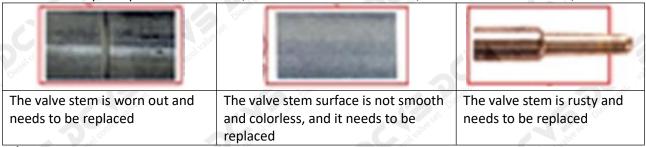

#### (2) Valve Rod

Microscope amplification 20 times, check the valve rod for wear, not smooth surface color, rust

The excessive clearance between the valve stem wear, housing and the valve cap will causes injector lag.

▲ The valve stem lag will cause the injector to start the solenoid to start, and the oil needle can not return quickly after the nozzle is opened.

• Check the injector components before replacing the injector valve assembly according following the injector service manual to avoid further damage to the injector valve assembly after replacement.