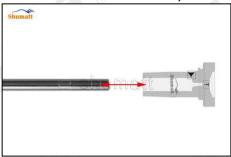

(4) When installing the valve stem, make sure that the valve stem and the bonnet must ensure that the valve stem can move smoothly in it. as below

(5) When installing the injector valve assembly, the oil inlet position should be 180° between the oil inlet position of the injector body.