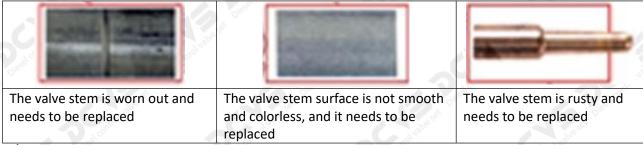

#### (1) Valve Cap

Under the microscope, magnify 20 times to check that the oil inlet hole of the valve cap and the oil return hole of the bonnet are not worn, grooved, scratched, damaged, rusted or dented.

★ The wear of the top oil return hole causes the oil return to be too large and the leaking injector cannot inject oil.

The oil inlet hole on the side is blocked, causing the injector to fail to establish the pressure chamber and the injector cannot work normally

▲ Wear of the oil chamber of the valve cap will cause fuel injector failure. In severe cases, the fuel injector will not work properly.

#### (2) Valve Rod

Microscope amplification 20 times, check the valve rod for wear, not smooth surface color, rust

The excessive clearance between the valve stem wear, housing and the valve cap will causes injector lag.

▲ The valve stem lag will cause the injector to start the solenoid to start, and the oil needle can not return quickly after the nozzle is opened.

• Check the injector components before replacing the injector valve assembly according following the injector service manual to avoid further damage to the injector valve assembly after replacement.