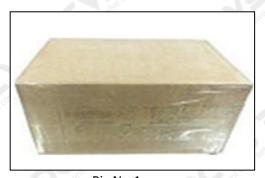

#### 3.7.F00RJ01278 Injector Valve Assembly Packing

**Domestic express packaging:** Usually wrapped in waterproof scotch tape, such as picture No.1.

**International express packaging:** Wrapped with waterproof yellow tape After wrapping the black protective film, such as picture No. 2.

Minors are prohibited from using transparent tape, yellow tape, black wrapping protective film, and white wrapping protective film to avoid personal injury.

Pic No.1 **Domestic express packaging:**Wrapped by Transparent tape