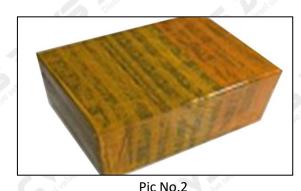

#### 3.7.F00RJ01278 Injector Valve Assembly Packing

**Domestic express packaging:** Usually wrapped in waterproof scotch tape, such as picture No.1.

**International express packaging:** Wrapped with waterproof yellow tape After wrapping the black protective film, such as picture No. 2.