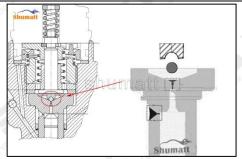

#### 2.1.F00RJ01278 Injector Valve Assembly Installation Precautions

- (1) Clean the injector valve assembly in an ultrasonic cleaner for 3-5 minutes before installation, so as to make the stains, dust, rust-proof oil oxides, paraffin base, naphthenic base, intermediate base, salt, lead naphthenate, zinc naphthenate, sodium petroleum sulfonate, barium petroleum sulfonate, calcium petroleum sulfonate, tallow diamine trioleate, rosinamine on the surface of the injector valve assembly fall off.
- (2) Use compressed air to clean the cleaning fluid attached to the surface of the injector valve assembly after cleaning, and clean it up to the standard of use.
- (3) When installing the steel ball and ball seat, pay attention to the steel ball should close tightly to the oil return hole at the top of the valve cap, as shown in the following figure.

If the injector steel ball and the ball seat are not installed in accordance with the standard, it may cause serious damage to the injector valve assembly.