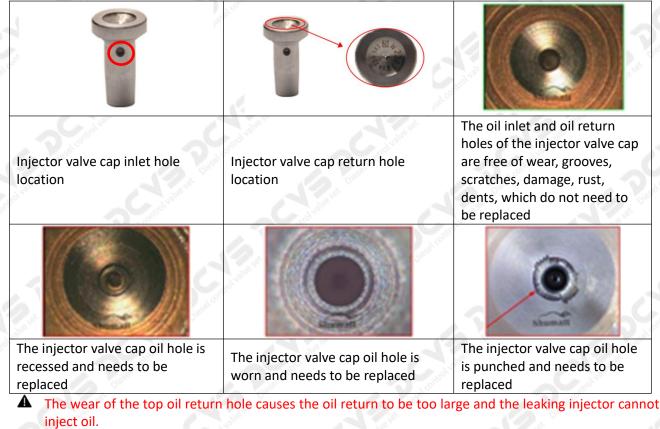

## (1) Valve Cap

Under the microscope, magnify 20 times to check that the oil inlet hole of the valve cap and the oil return hole of the bonnet are not worn, grooved, scratched, damaged, rusted or dented.

The oil inlet hole on the side is blocked, causing the injector to fail to establish the pressure chamber and the injector cannot work normally

Wear of the oil chamber of the valve cap will cause fuel injector failure. In severe cases, the fuel injector will not work properly.

## (2) Valve Rod

Microscope amplification 20 times, check the valve rod for wear, not smooth surface color, rust

| The valve stem is worn out and needs to be replaced | The valve stem surface is not smooth<br>and colorless, and it needs to be<br>replaced | The valve stem is rusty and needs to be replaced |
|-----------------------------------------------------|---------------------------------------------------------------------------------------|--------------------------------------------------|

A The excessive clearance between the valve stem wear, housing and the valve cap will causes injector lag.

- A The valve stem lag will cause the injector to start the solenoid to start, and the oil needle can not return quickly after the nozzle is opened.
- Check the injector components before replacing the injector valve assembly according following the injector service manual to avoid further damage to the injector valve assembly after replacement.