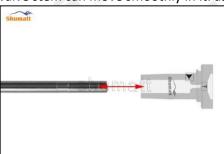

#### 2.1.FOORJ01159 Injector Valve Assembly Installation Precautions

- (1) Clean the injector valve assembly in an ultrasonic cleaner for 3-5 minutes before installation, so as to make the stains, dust, rust-proof oil oxides, paraffin base, naphthenic base, intermediate base, salt, lead naphthenate, zinc naphthenate, sodium petroleum sulfonate, barium petroleum sulfonate, calcium petroleum sulfonate, tallow diamine trioleate, rosinamine on the surface of the injector valve assembly fall off.
- (2) Use compressed air to clean the cleaning fluid attached to the surface of the injector valve assembly after cleaning, and clean it up to the standard of use.
- (3) When installing the steel ball and ball seat, pay attention to the steel ball should close tightly to the oil return hole at the top of the valve cap, as shown in the following figure.

(4) When installing the valve stem, make sure that the valve stem and the bonnet must ensure that the valve stem can move smoothly in it. as below

(5) When installing the injector valve assembly, the oil inlet position should be 180° between the oil inlet position of the injector body.

If the injector steel ball and the ball seat are not installed in accordance with the standard, it may cause serious damage to the injector valve assembly.