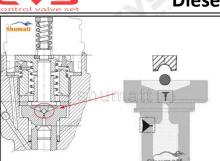

#### 2.1.FOORJ01159 Injector Valve Assembly Installation Precautions

- (1) Clean the injector valve assembly in an ultrasonic cleaner for 3-5 minutes before installation, so as to make the stains, dust, rust-proof oil oxides, paraffin base, naphthenic base, intermediate base, salt, lead naphthenate, zinc naphthenate, sodium petroleum sulfonate, barium petroleum sulfonate, calcium petroleum sulfonate, tallow diamine trioleate, rosinamine on the surface of the injector valve assembly fall off.
- (2) Use compressed air to clean the cleaning fluid attached to the surface of the injector valve assembly after cleaning, and clean it up to the standard of use.
- (3) When installing the steel ball and ball seat, pay attention to the steel ball should close tightly to the oil return hole at the top of the valve cap, as shown in the following figure.

(4) When installing the valve stem, make sure that the valve stem and the bonnet must ensure that the valve stem can move smoothly in it. as below

(5) When installing the injector valve assembly, the oil inlet position should be 180° between the oil inlet position of the injector body.

If the injector steel ball and the ball seat are not installed in accordance with the standard, it may cause serious damage to the injector valve assembly.