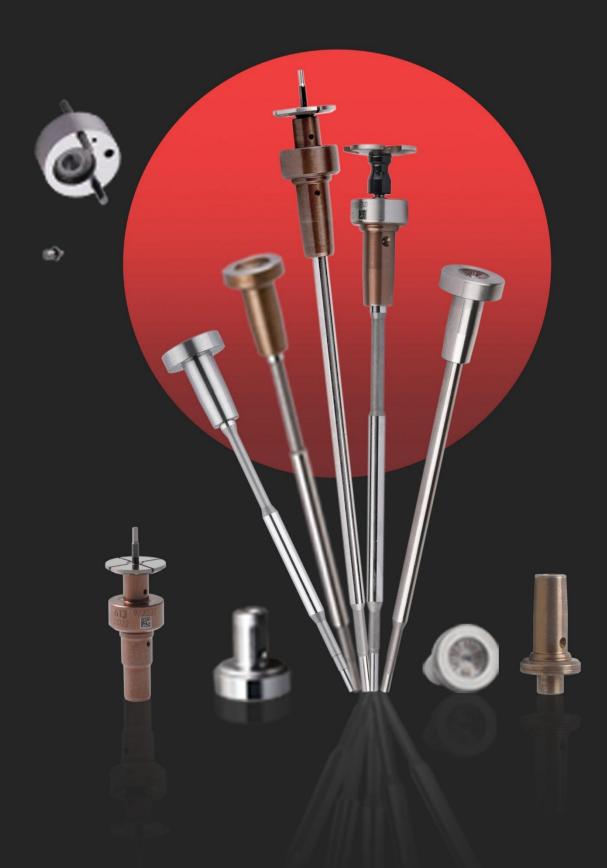

## 1. F00RJ01159 Injector Valve Assembly Introduction

Injector valve assembly is one of the most important running parts, it is consisted of valve rod and valve cap, installed in the controlling room in the house body of injector. The main function of injector valve assembly is to control oil injection and oil return. Injector valve assembly is one of the most core components, also one of parts with the highest damage rate.

**Valve cap**: When checking the valve cap, you need to use microscope to observe the contact surface between the valve cap and the ball to see whether the valve cap is damaged or not, if there is damage, the valve cap must be replaced.

#### Valve rod:

1. Check the top of valve rod which has contact with valve cap, if the valve rod has damage on the surface, its original silver color turns into white, the valve rod needs to be replaced.

2. Check the valve rod's contact part with injector, if the valve rod has damage on the surface, its original silver color turns into white, the valve rod needs to be replaced.