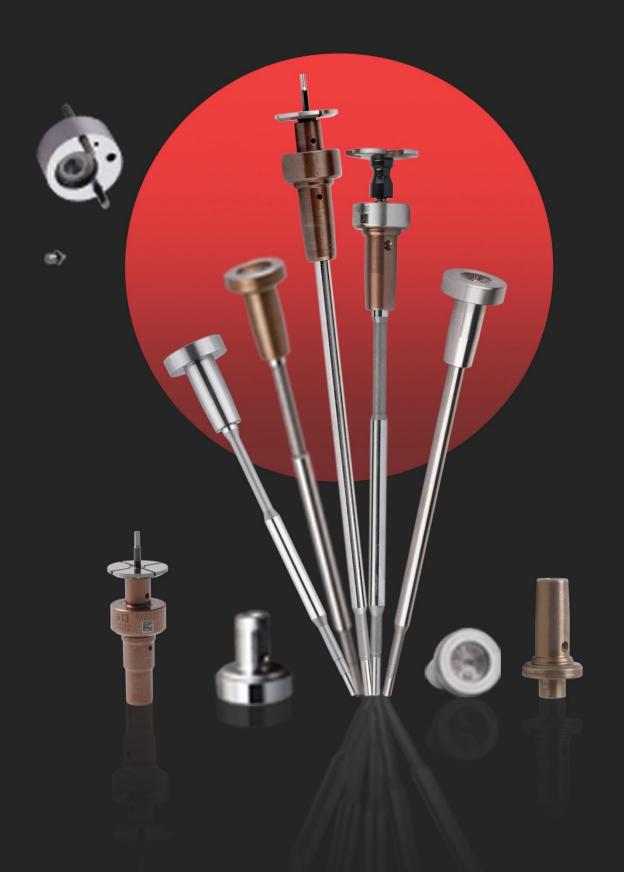

### 1. F00RJ00339 Injector Valve Assembly Introduction

Injector valve assembly is one of the most important running parts, it is consisted of valve rod and valve cap, installed in the controlling room in the house body of injector. The main function of injector valve assembly is to control oil injection and oil return. Injector valve assembly is one of the most core components, also one of parts with the highest damage rate.