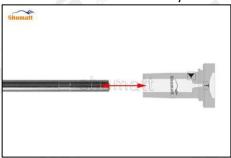

#### Valve rod:

- 1. Check the top of valve rod which has contact with valve cap, if the valve rod has damage on the surface, its original silver color turns into white, the valve rod needs to be replaced.
- 2. Check the valve rod's contact part with injector, if the valve rod has damage on the surface, its original silver color turns into white, the valve rod needs to be replaced.