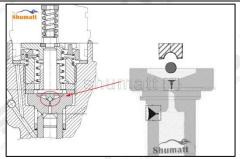

**Valve cap**: When checking the valve cap, you need to use microscope to observe the contact surface between the valve cap and the ball to see whether the valve cap is damaged or not, if there is damage, the valve cap must be replaced.

### (3) Injector Valve Assembly Installation

When matching the valve cap and valve steam, Shumatt strictly complies with the standard of valve cap and valve stem clearance technical indicators to ensure that each valve assembly meets the factory standards and use standards.