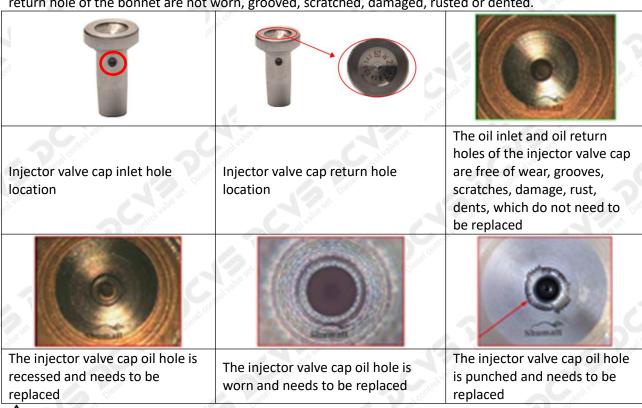

**Valve cap**: When checking the valve cap, you need to use microscope to observe the contact surface between the valve cap and the ball to see whether the valve cap is damaged or not, if there is damage, the valve cap must be replaced.

#### Valve rod:

- 1. Check the top of valve rod which has contact with valve cap, if the valve rod has damage on the surface, its original silver color turns into white, the valve rod needs to be replaced.
- 2. Check the valve rod's contact part with injector, if the valve rod has damage on the surface, its original silver color turns into white, the valve rod needs to be replaced.