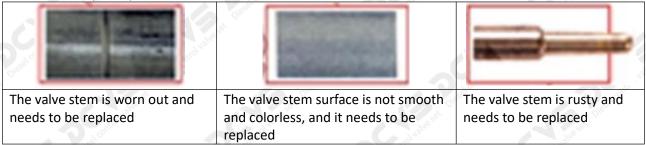

**Valve cap**: When checking the valve cap, you need to use microscope to observe the contact surface between the valve cap and the ball to see whether the valve cap is damaged or not, if there is damage, the valve cap must be replaced.

#### Valve rod:

- 1. Check the top of valve rod which has contact with valve cap, if the valve rod has damage on the surface, its original silver color turns into white, the valve rod needs to be replaced.
- 2. Check the valve rod's contact part with injector, if the valve rod has damage on the surface, its original silver color turns into white, the valve rod needs to be replaced.