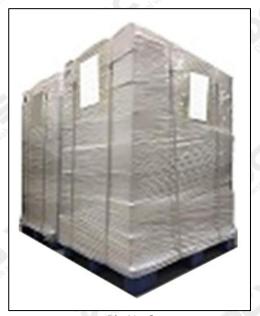

**Pallet Shipping:** Use fumigation free and recycling trays that meet export requirements, and use white wrapping protective film to wrap and bind with cable ties for the outside, such as picture No. 3, Also, the products can be packaged according to customers' requirements.