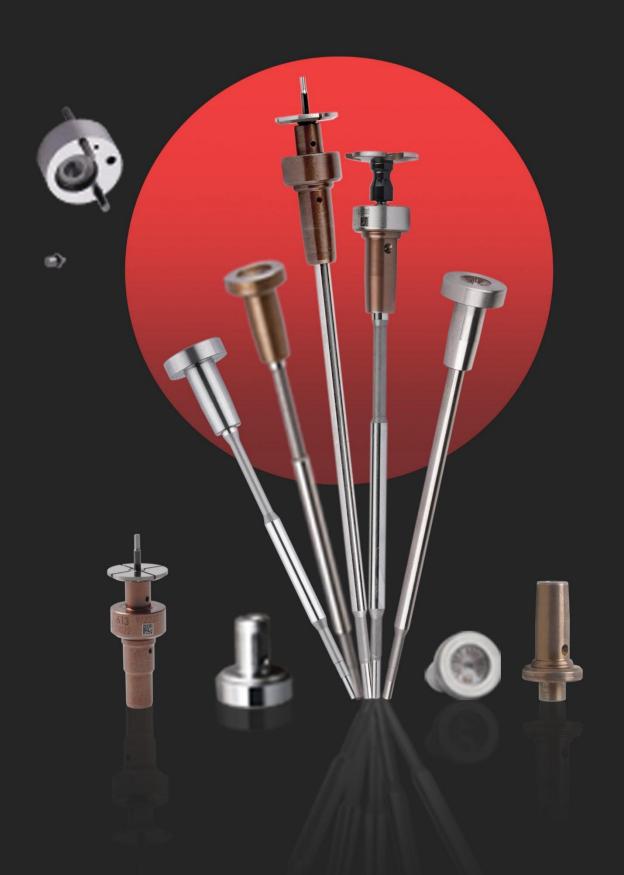

### 1. F00RJ00005 Injector Valve Assembly Introduction

Injector valve assembly is one of the most important running parts, it is consisted of valve rod and valve cap, installed in the controlling room in the house body of injector. The main function of injector valve assembly is to control oil injection and oil return. Injector valve assembly is one of the most core components, also one of parts with the highest damage rate.

**Valve cap**: When checking the valve cap, you need to use microscope to observe the contact surface between the valve cap and the ball to see whether the valve cap is damaged or not, if there is damage, the valve cap must be replaced.

#### Valve rod:

- 1. Check the top of valve rod which has contact with valve cap, if the valve rod has damage on the surface, its original silver color turns into white, the valve rod needs to be replaced.
- 2. Check the valve rod's contact part with injector, if the valve rod has damage on the surface, its original silver color turns into white, the valve rod needs to be replaced.