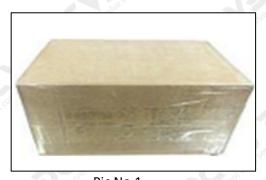

### 3.7.F00RJ00005 Injector Valve Assembly Packing

**Domestic express packaging:** Usually wrapped in waterproof scotch tape, such as picture No.1.

**International express packaging:** Wrapped with waterproof yellow tape After wrapping the black protective film, such as picture No. 2.