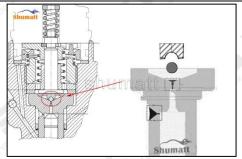

### 2.1.F00RJ00005 Injector Valve Assembly Installation Precautions

- (1) Clean the injector valve assembly in an ultrasonic cleaner for 3-5 minutes before installation, so as to make the stains, dust, rust-proof oil oxides, paraffin base, naphthenic base, intermediate base, salt, lead naphthenate, zinc naphthenate, sodium petroleum sulfonate, barium petroleum sulfonate, calcium petroleum sulfonate, tallow diamine trioleate, rosinamine on the surface of the injector valve assembly fall off.
- (2) Use compressed air to clean the cleaning fluid attached to the surface of the injector valve assembly after cleaning, and clean it up to the standard of use.
- (3) When installing the steel ball and ball seat, pay attention to the steel ball should close tightly to the oil return hole at the top of the valve cap, as shown in the following figure.

(5) When installing the injector valve assembly, the oil inlet position should be 180° between the oil inlet position of the injector body.

If the injector steel ball and the ball seat are not installed in accordance with the standard, it may cause serious damage to the injector valve assembly.