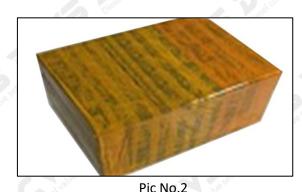

### 3.7.F00RJ00005 Injector Valve Assembly Packing

**Domestic express packaging:** Usually wrapped in waterproof scotch tape, such as picture No.1.

**International express packaging:** Wrapped with waterproof yellow tape After wrapping the black protective film, such as picture No. 2.