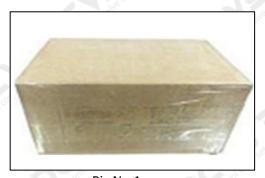

### 3.7.F00ZC01318 Injector Valve Assembly Packing

**Domestic express packaging:** Usually wrapped in waterproof scotch tape, such as picture No.1.

**International express packaging:** Wrapped with waterproof yellow tape After wrapping the black protective film, such as picture No. 2.

A Minors are prohibited from using transparent tape, yellow tape, black wrapping protective film, and white wrapping protective film to avoid personal injury.

Pic No.1 Domestic express packaging: Wrapped by Transparent tape