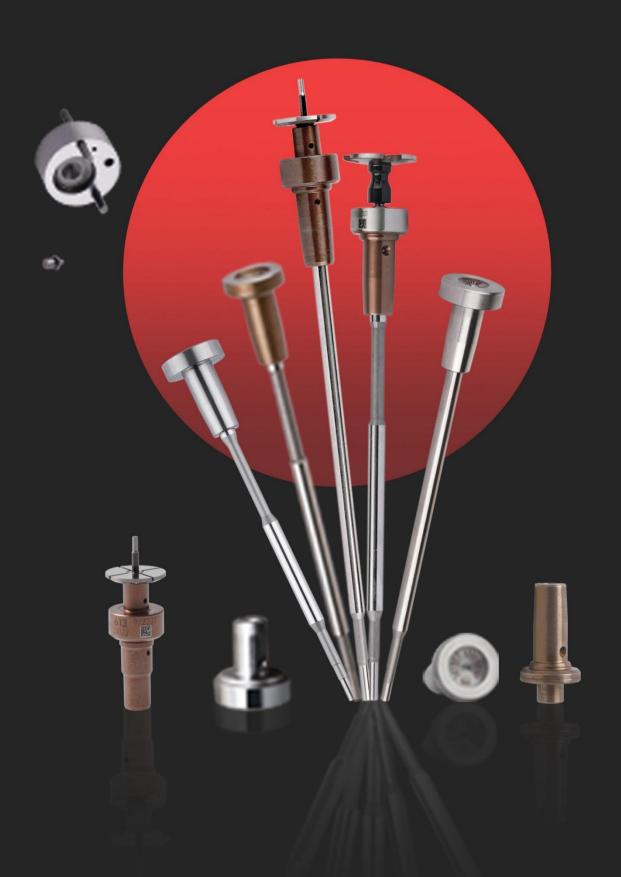

### 1. F00ZC01318 Injector Valve Assembly Introduction

Injector valve assembly is one of the most important running parts, it is consisted of valve rod and valve cap, installed in the controlling room in the house body of injector. The main function of injector valve assembly is to control oil injection and oil return. Injector valve assembly is one of the most core components, also one of parts with the highest damage rate.

### 1.1.F00ZC01318 Injector Valve Assembly Basic Information

| Title | China made brand new fuel injector valve assembly F00ZC01318 |
|-------|--------------------------------------------------------------|
| SKU1  | G1L10F00ZC01318/L1000B2BZC01318                              |