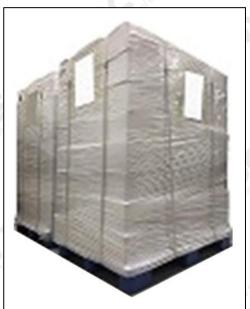

**Pallet Shipping:** Use fumigation free and recycling trays that meet export requirements, and use white wrapping protective film to wrap and bind with cable ties for the outside, such as picture No. 3, Also, the products can be packaged according to customers' requirements.

Pic No.3

Pic No.2

International express packaging: Wrapped with yellow tape after wrapping black protective film

Pallet Shipping: Use pallet that meet export requirements, and use white wrapping protective film to wrap and bind with cable ties