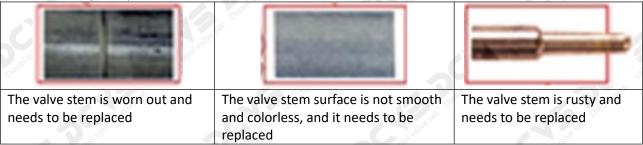

### (1) Valve Cap

Under the microscope, magnify 20 times to check that the oil inlet hole of the valve cap and the oil return hole of the bonnet are not worn, grooved, scratched, damaged, rusted or dented.

★ The wear of the top oil return hole causes the oil return to be too large and the leaking injector cannot inject oil.

▲ The oil inlet hole on the side is blocked, causing the injector to fail to establish the pressure chamber and the injector cannot work normally

▲ Wear of the oil chamber of the valve cap will cause fuel injector failure. In severe cases, the fuel injector will not work properly.

### (2) Valve Rod

Microscope amplification 20 times, check the valve rod for wear, not smooth surface color, rust

The excessive clearance between the valve stem wear, housing and the valve cap will causes injector lag.

▲ The valve stem lag will cause the injector to start the solenoid to start, and the oil needle can not return quickly after the nozzle is opened.

• Check the injector components before replacing the injector valve assembly according following the injector service manual to avoid further damage to the injector valve assembly after replacement.