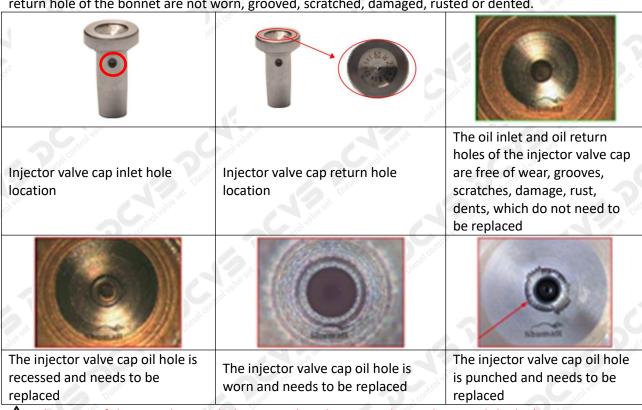

### (1) Valve Cap

Under the microscope, magnify 20 times to check that the oil inlet hole of the valve cap and the oil return hole of the bonnet are not worn, grooved, scratched, damaged, rusted or dented.

★ The wear of the top oil return hole causes the oil return to be too large and the leaking injector cannot inject oil.

▲ The oil inlet hole on the side is blocked, causing the injector to fail to establish the pressure chamber and the injector cannot work normally

▲ Wear of the oil chamber of the valve cap will cause fuel injector failure. In severe cases, the fuel injector will not work properly.