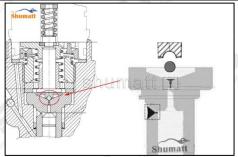

### 2.1.F00ZC01318 Injector Valve Assembly Installation Precautions

- (1) Clean the injector valve assembly in an ultrasonic cleaner for 3-5 minutes before installation, so as to make the stains, dust, rust-proof oil oxides, paraffin base, naphthenic base, intermediate base, salt, lead naphthenate, zinc naphthenate, sodium petroleum sulfonate, barium petroleum sulfonate, calcium petroleum sulfonate, tallow diamine trioleate, rosinamine on the surface of the injector valve assembly fall off.
- (2) Use compressed air to clean the cleaning fluid attached to the surface of the injector valve assembly after cleaning, and clean it up to the standard of use.
- (3) When installing the steel ball and ball seat, pay attention to the steel ball should close tightly to the oil return hole at the top of the valve cap, as shown in the following figure.