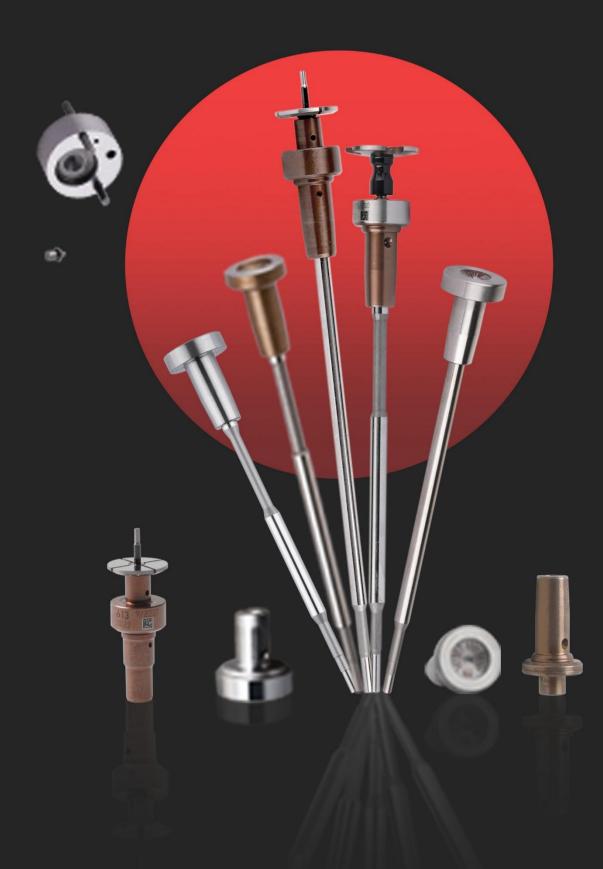

### 1. F00ZC01317 Injector Valve Assembly Introduction

Injector valve assembly is one of the most important running parts, it is consisted of valve rod and valve cap, installed in the controlling room in the house body of injector. The main function of injector valve assembly is to control oil injection and oil return. Injector valve assembly is one of the most core components, also one of parts with the highest damage rate.

**Valve cap**: When checking the valve cap, you need to use microscope to observe the contact surface between the valve cap and the ball to see whether the valve cap is damaged or not, if there is damage, the valve cap must be replaced.

### Valve rod:

1. Check the top of valve rod which has contact with valve cap, if the valve rod has damage on the surface, its original silver color turns into white, the valve rod needs to be replaced.

2. Check the valve rod's contact part with injector, if the valve rod has damage on the surface, its original silver color turns into white, the valve rod needs to be replaced.