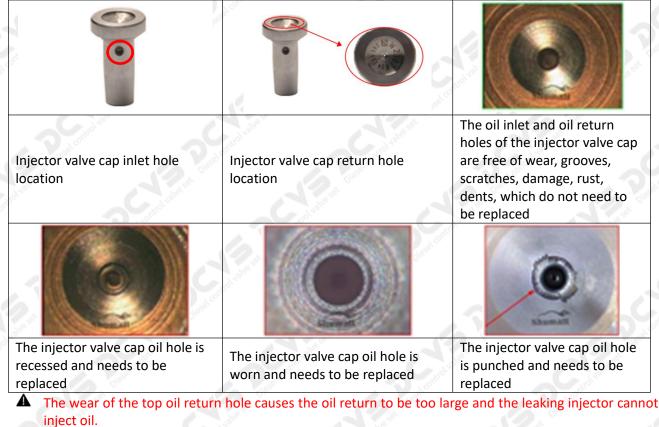

### (1) Valve Cap

Under the microscope, magnify 20 times to check that the oil inlet hole of the valve cap and the oil return hole of the bonnet are not worn, grooved, scratched, damaged, rusted or dented.

The oil inlet hole on the side is blocked, causing the injector to fail to establish the pressure chamber and the injector cannot work normally

Wear of the oil chamber of the valve cap will cause fuel injector failure. In severe cases, the fuel injector will not work properly.