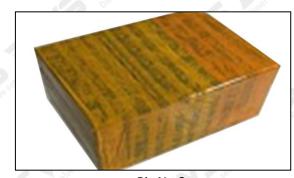

### 3.7.F00ZC01317 Injector Valve Assembly Packing

**Domestic express packaging:** Usually wrapped in waterproof scotch tape, such as picture No.1. **International express packaging:** Wrapped with waterproof yellow tape After wrapping the black protective film, such as picture No. 2.

9

Pic No.1 Domestic express packaging: Wrapped by Transparent tape

Pic No.2 International express packaging: Wrapped with yellow tape after wrapping black protective film

Pic No.3

**Pallet Shipping:** Use pallet that meet export requirements, and use white wrapping protective film to wrap and bind with cable ties