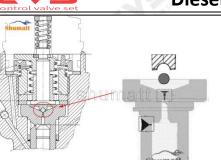

#### 2.1.F00ZC01317 Injector Valve Assembly Installation Precautions

- (1) Clean the injector valve assembly in an ultrasonic cleaner for 3-5 minutes before installation, so as to make the stains, dust, rust-proof oil oxides, paraffin base, naphthenic base, intermediate base, salt, lead naphthenate, zinc naphthenate, sodium petroleum sulfonate, barium petroleum sulfonate, calcium petroleum sulfonate, tallow diamine trioleate, rosinamine on the surface of the injector valve assembly fall off.
- (2) Use compressed air to clean the cleaning fluid attached to the surface of the injector valve assembly after cleaning, and clean it up to the standard of use.
- (3) When installing the steel ball and ball seat, pay attention to the steel ball should close tightly to the oil return hole at the top of the valve cap, as shown in the following figure.

If the injector steel ball and the ball seat are not installed in accordance with the standard, it may cause serious damage to the injector valve assembly.