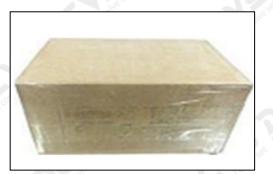

### 3.7.F00ZC01317 Injector Valve Assembly Packing

**Domestic express packaging:** Usually wrapped in waterproof scotch tape, such as picture No.1. **International express packaging:** Wrapped with waterproof yellow tape After wrapping the black protective film, such as picture No. 2.

9

Pic No.1 Domestic express packaging: Wrapped by Transparent tape

Pic No.2 International express packaging: Wrapped with yellow tape after wrapping black protective film

Pic No.3

**Pallet Shipping:** Use pallet that meet export requirements, and use white wrapping protective film to wrap and bind with cable ties