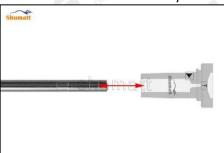

(4) When installing the valve stem, make sure that the valve stem and the bonnet must ensure that the valve stem can move smoothly in it. as below

(5) When installing the injector valve assembly, the oil inlet position should be 180° between the oil inlet position of the injector body.