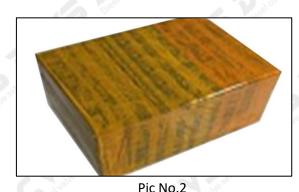

### 3.7.F00ZC01315 Injector Valve Assembly Packing

Domestic express packaging: Usually wrapped in waterproof scotch tape, such as picture No.1.

**International express packaging:** Wrapped with waterproof yellow tape After wrapping the black protective film, such as picture No. 2.

Pic No.3

International express packaging:
Wrapped with yellow tape after wrapping black protective film

**Pallet Shipping:** Use pallet that meet export requirements, and use white wrapping protective film to wrap and bind with cable ties