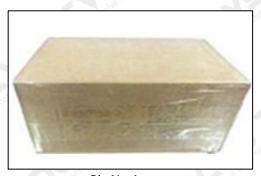

### 3.7.F00ZC01315 Injector Valve Assembly Packing

Domestic express packaging: Usually wrapped in waterproof scotch tape, such as picture No.1.

**International express packaging:** Wrapped with waterproof yellow tape After wrapping the black protective film, such as picture No. 2.

A Minors are prohibited from using transparent tape, yellow tape, black wrapping protective film, and white wrapping protective film to avoid personal injury.

Pic No.1 **Domestic express packaging:**Wrapped by Transparent tape