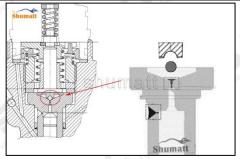

## 2.1.F00ZC01315 Injector Valve Assembly Installation Precautions

- (1) Clean the injector valve assembly in an ultrasonic cleaner for 3-5 minutes before installation, so as to make the stains, dust, rust-proof oil oxides, paraffin base, naphthenic base, intermediate base, salt, lead naphthenate, zinc naphthenate, sodium petroleum sulfonate, barium petroleum sulfonate, calcium petroleum sulfonate, tallow diamine trioleate, rosinamine on the surface of the injector valve assembly fall off.
- (2) Use compressed air to clean the cleaning fluid attached to the surface of the injector valve assembly after cleaning, and clean it up to the standard of use.
- (3) When installing the steel ball and ball seat, pay attention to the steel ball should close tightly to the oil return hole at the top of the valve cap, as shown in the following figure.