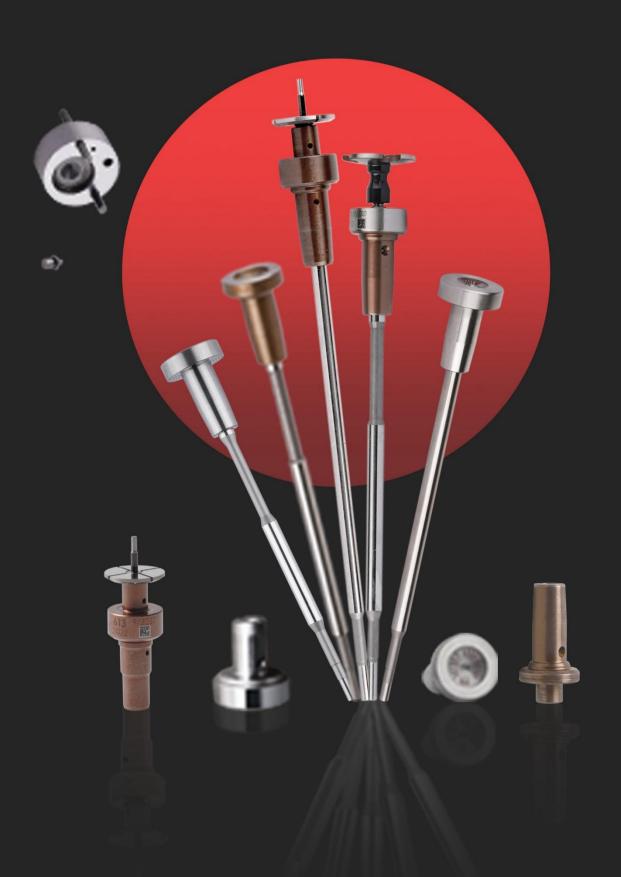

## 1. F00ZC01315 Injector Valve Assembly Introduction

Injector valve assembly is one of the most important running parts, it is consisted of valve rod and valve cap, installed in the controlling room in the house body of injector. The main function of injector valve assembly is to control oil injection and oil return. Injector valve assembly is one of the most core components, also one of parts with the highest damage rate.

**Valve cap**: When checking the valve cap, you need to use microscope to observe the contact surface between the valve cap and the ball to see whether the valve cap is damaged or not, if there is damage, the valve cap must be replaced.

#### Valve rod:

- 1. Check the top of valve rod which has contact with valve cap, if the valve rod has damage on the surface, its original silver color turns into white, the valve rod needs to be replaced.
- 2. Check the valve rod's contact part with injector, if the valve rod has damage on the surface, its original silver color turns into white, the valve rod needs to be replaced.