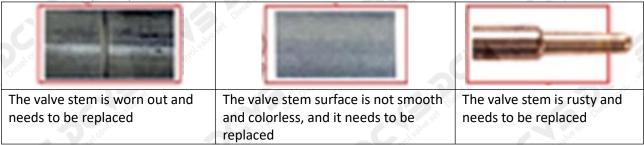

### (2) Valve Rod

Microscope amplification 20 times, check the valve rod for wear, not smooth surface color, rust

The excessive clearance between the valve stem wear, housing and the valve cap will causes injector lag.

▲ The valve stem lag will cause the injector to start the solenoid to start, and the oil needle can not return quickly after the nozzle is opened.

• Check the injector components before replacing the injector valve assembly according following the injector service manual to avoid further damage to the injector valve assembly after replacement.

## (1) Valve Cap

Under the microscope, magnify 20 times to check that the oil inlet hole of the valve cap and the oil return hole of the bonnet are not worn, grooved, scratched, damaged, rusted or dented.

The wear of the top oil return hole causes the oil return to be too large and the leaking injector cannot inject oil.

The oil inlet hole on the side is blocked, causing the injector to fail to establish the pressure chamber and the injector cannot work normally

▲ Wear of the oil chamber of the valve cap will cause fuel injector failure. In severe cases, the fuel injector will not work properly.

#### Valve rod:

- 1. Check the top of valve rod which has contact with valve cap, if the valve rod has damage on the surface, its original silver color turns into white, the valve rod needs to be replaced.
- 2. Check the valve rod's contact part with injector, if the valve rod has damage on the surface, its original silver color turns into white, the valve rod needs to be replaced.