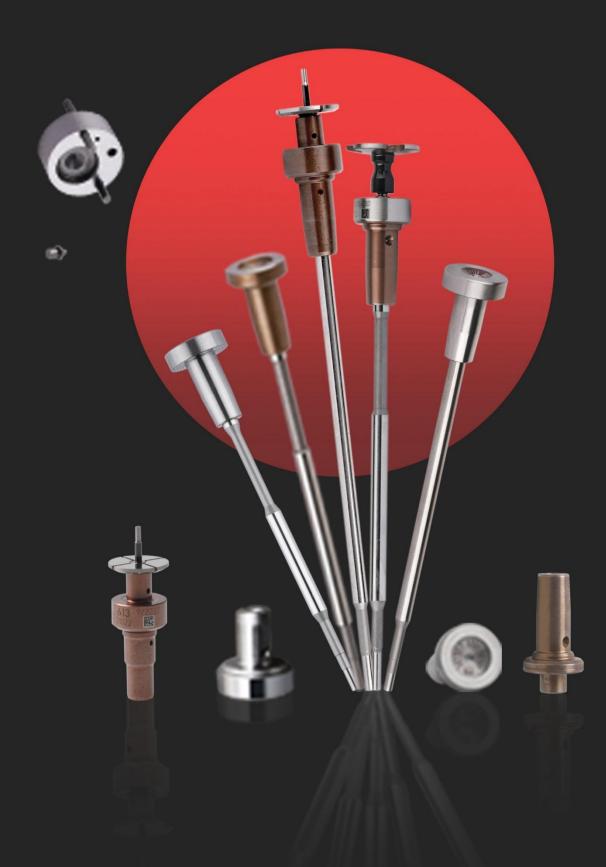

### 1. F00ZC01307 Injector Valve Assembly Introduction

Injector valve assembly is one of the most important running parts, it is consisted of valve rod and valve cap, installed in the controlling room in the house body of injector. The main function of injector valve assembly is to control oil injection and oil return. Injector valve assembly is one of the most core components, also one of parts with the highest damage rate.

**Valve cap**: When checking the valve cap, you need to use microscope to observe the contact surface between the valve cap and the ball to see whether the valve cap is damaged or not, if there is damage, the valve cap must be replaced.

#### Valve rod:

1. Check the top of valve rod which has contact with valve cap, if the valve rod has damage on the surface, its original silver color turns into white, the valve rod needs to be replaced.

2. Check the valve rod's contact part with injector, if the valve rod has damage on the surface, its original silver color turns into white, the valve rod needs to be replaced.