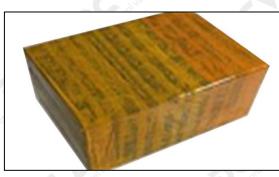

### 3.7.F00ZC01307 Injector Valve Assembly Packing

**Domestic express packaging:** Usually wrapped in waterproof scotch tape, such as picture No.1. **International express packaging:** Wrapped with waterproof yellow tape After wrapping the black protective film, such as picture No. 2.

Pic No.1 Domestic express packaging: Wrapped by Transparent tape

Pic No.2 International express packaging: Wrapped with yellow tape after wrapping black protective film

Pic No.3

**Pallet Shipping:** Use pallet that meet export requirements, and use white wrapping protective film to wrap and bind with cable ties