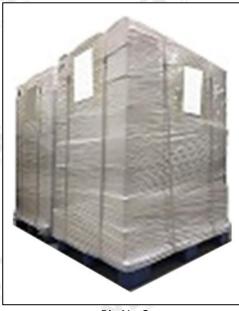

**Pallet Shipping:** Use fumigation free and recycling trays that meet export requirements, and use white wrapping protective film to wrap and bind with cable ties for the outside, such as picture No. 3, Also, the products can be packaged according to customers' requirements.

Pic No.1 Domestic express packaging: Wrapped by Transparent tape

Pic No.2 International express packaging: Wrapped with yellow tape after wrapping black protective film

Pic No.3

**Pallet Shipping:** Use pallet that meet export requirements, and use white wrapping protective film to wrap and bind with cable ties