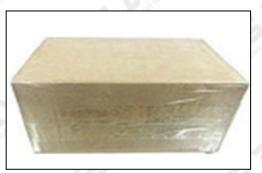

### 3.7.F00ZC01307 Injector Valve Assembly Packing

**Domestic express packaging:** Usually wrapped in waterproof scotch tape, such as picture No.1. **International express packaging:** Wrapped with waterproof yellow tape After wrapping the black protective film, such as picture No. 2.

Pic No.1 Domestic express packaging: Wrapped by Transparent tape

Pic No.2 International express packaging: Wrapped with yellow tape after wrapping black protective film

Pic No.3

**Pallet Shipping:** Use pallet that meet export requirements, and use white wrapping protective film to wrap and bind with cable ties