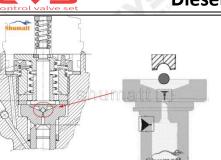

#### 2.1.F00ZC01307 Injector Valve Assembly Installation Precautions

- (1) Clean the injector valve assembly in an ultrasonic cleaner for 3-5 minutes before installation, so as to make the stains, dust, rust-proof oil oxides, paraffin base, naphthenic base, intermediate base, salt, lead naphthenate, zinc naphthenate, sodium petroleum sulfonate, barium petroleum sulfonate, calcium petroleum sulfonate, tallow diamine trioleate, rosinamine on the surface of the injector valve assembly fall off.
- (2) Use compressed air to clean the cleaning fluid attached to the surface of the injector valve assembly after cleaning, and clean it up to the standard of use.
- (3) When installing the steel ball and ball seat, pay attention to the steel ball should close tightly to the oil return hole at the top of the valve cap, as shown in the following figure.

(4) When installing the valve stem, make sure that the valve stem and the bonnet must ensure that the valve stem can move smoothly in it. as below

(5) When installing the injector valve assembly, the oil inlet position should be 180° between the oil inlet position of the injector body.

If the injector steel ball and the ball seat are not installed in accordance with the standard, it may cause serious damage to the injector valve assembly.