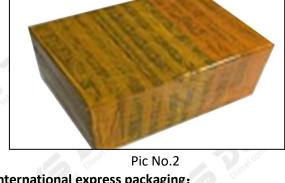

## 3.7.F00ZC01306 Injector Valve Assembly Packing

Domestic express packaging: Usually wrapped in waterproof scotch tape, such as picture No.1.

**International express packaging:** Wrapped with waterproof yellow tape After wrapping the black protective film, such as picture No. 2.