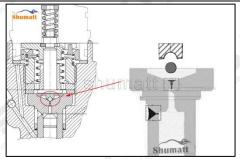

## 2.1.F00ZC01306 Injector Valve Assembly Installation Precautions

- (1) Clean the injector valve assembly in an ultrasonic cleaner for 3-5 minutes before installation, so as to make the stains, dust, rust-proof oil oxides, paraffin base, naphthenic base, intermediate base, salt, lead naphthenate, zinc naphthenate, sodium petroleum sulfonate, barium petroleum sulfonate, calcium petroleum sulfonate, tallow diamine trioleate, rosinamine on the surface of the injector valve assembly fall off.
- (2) Use compressed air to clean the cleaning fluid attached to the surface of the injector valve assembly after cleaning, and clean it up to the standard of use.
- (3) When installing the steel ball and ball seat, pay attention to the steel ball should close tightly to the oil return hole at the top of the valve cap, as shown in the following figure.

(5) When installing the injector valve assembly, the oil inlet position should be 180° between the oil inlet position of the injector body.

If the injector steel ball and the ball seat are not installed in accordance with the standard, it may cause serious damage to the injector valve assembly.