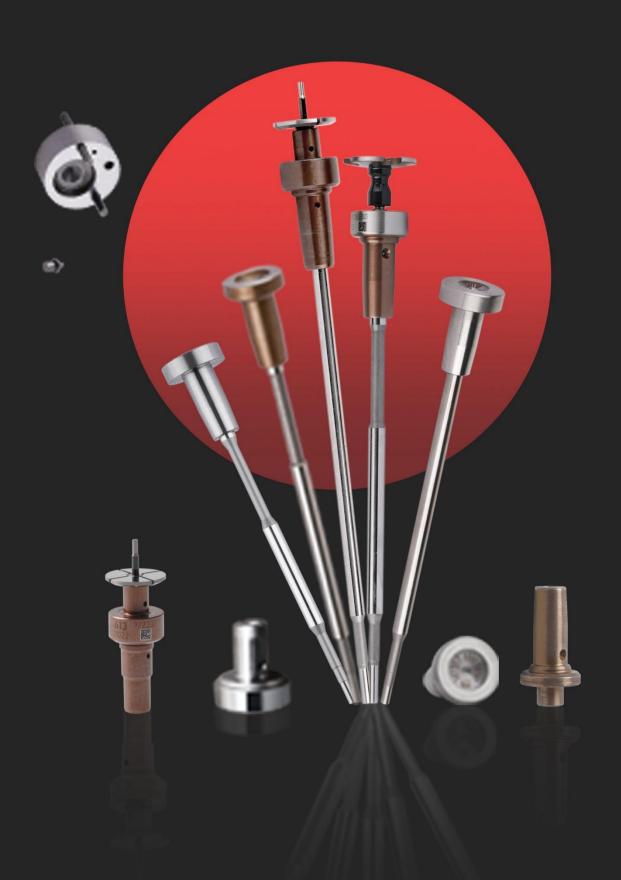

## 1. F00ZC01306 Injector Valve Assembly Introduction

Injector valve assembly is one of the most important running parts, it is consisted of valve rod and valve cap, installed in the controlling room in the house body of injector. The main function of injector valve assembly is to control oil injection and oil return. Injector valve assembly is one of the most core components, also one of parts with the highest damage rate.

**Valve cap**: When checking the valve cap, you need to use microscope to observe the contact surface between the valve cap and the ball to see whether the valve cap is damaged or not, if there is damage, the valve cap must be replaced.

#### Valve rod:

- 1. Check the top of valve rod which has contact with valve cap, if the valve rod has damage on the surface, its original silver color turns into white, the valve rod needs to be replaced.
- 2. Check the valve rod's contact part with injector, if the valve rod has damage on the surface, its original silver color turns into white, the valve rod needs to be replaced.