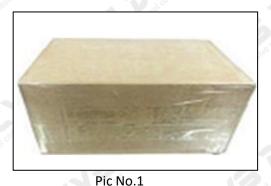

## 3.7.F00ZC01306 Injector Valve Assembly Packing

Domestic express packaging: Usually wrapped in waterproof scotch tape, such as picture No.1.

**International express packaging:** Wrapped with waterproof yellow tape After wrapping the black protective film, such as picture No. 2.