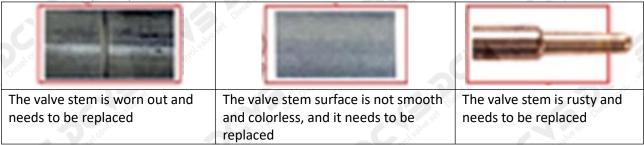

## (1) Valve Cap

Under the microscope, magnify 20 times to check that the oil inlet hole of the valve cap and the oil return hole of the bonnet are not worn, grooved, scratched, damaged, rusted or dented.

★ The wear of the top oil return hole causes the oil return to be too large and the leaking injector cannot inject oil.

The oil inlet hole on the side is blocked, causing the injector to fail to establish the pressure chamber and the injector cannot work normally

▲ Wear of the oil chamber of the valve cap will cause fuel injector failure. In severe cases, the fuel injector will not work properly.

### (2) Valve Rod

Microscope amplification 20 times, check the valve rod for wear, not smooth surface color, rust

The excessive clearance between the valve stem wear, housing and the valve cap will causes injector lag.

⚠ The valve stem lag will cause the injector to start the solenoid to start, and the oil needle can not return quickly after the nozzle is opened.

• Check the injector components before replacing the injector valve assembly according following the injector service manual to avoid further damage to the injector valve assembly after replacement.