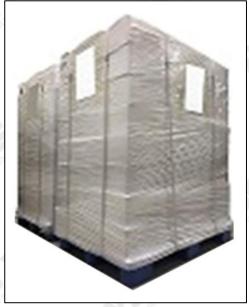

**Pallet Shipping:** Use fumigation free and recycling trays that meet export requirements, and use white wrapping protective film to wrap and bind with cable ties for the outside, such as picture No. 3, Also, the products can be packaged according to customers' requirements.