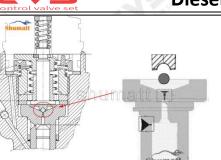

#### 2.1.FOOVC01383 Injector Valve Assembly Installation Precautions

- (1) Clean the injector valve assembly in an ultrasonic cleaner for 3-5 minutes before installation, so as to make the stains, dust, rust-proof oil oxides, paraffin base, naphthenic base, intermediate base, salt, lead naphthenate, zinc naphthenate, sodium petroleum sulfonate, barium petroleum sulfonate, calcium petroleum sulfonate, tallow diamine trioleate, rosinamine on the surface of the injector valve assembly fall off.
- (2) Use compressed air to clean the cleaning fluid attached to the surface of the injector valve assembly after cleaning, and clean it up to the standard of use.
- (3) When installing the steel ball and ball seat, pay attention to the steel ball should close tightly to the oil return hole at the top of the valve cap, as shown in the following figure.

(4) When installing the valve stem, make sure that the valve stem and the bonnet must ensure that the valve stem can move smoothly in it. as below

(5) When installing the injector valve assembly, the oil inlet position should be 180° between the oil inlet position of the injector body.

If the injector steel ball and the ball seat are not installed in accordance with the standard, it may cause serious damage to the injector valve assembly.