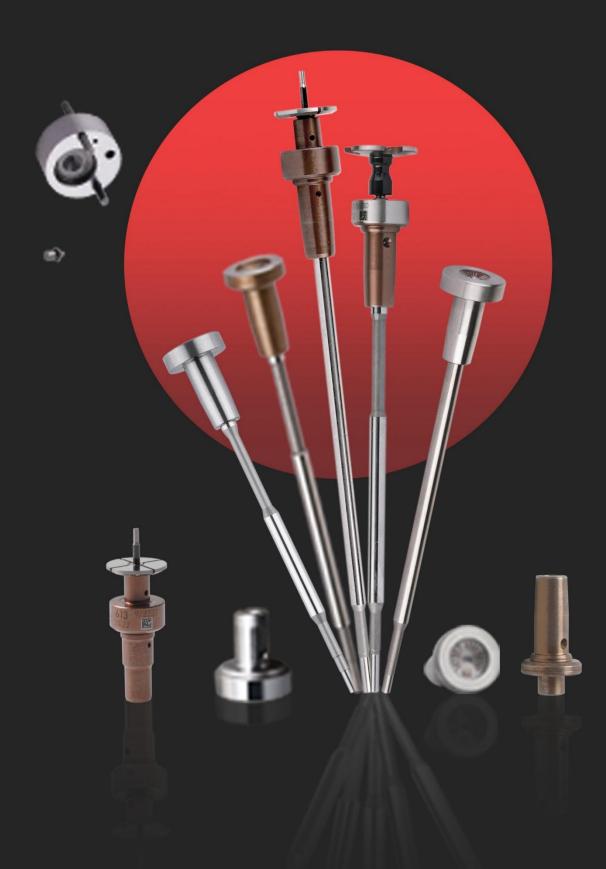

### 1. F00VC01383 Injector Valve Assembly Introduction

Injector valve assembly is one of the most important running parts, it is consisted of valve rod and valve cap, installed in the controlling room in the house body of injector. The main function of injector valve assembly is to control oil injection and oil return. Injector valve assembly is one of the most core components, also one of parts with the highest damage rate.

**Valve cap**: When checking the valve cap, you need to use microscope to observe the contact surface between the valve cap and the ball to see whether the valve cap is damaged or not, if there is damage, the valve cap must be replaced.

### Valve rod:

1. Check the top of valve rod which has contact with valve cap, if the valve rod has damage on the surface, its original silver color turns into white, the valve rod needs to be replaced.

2. Check the valve rod's contact part with injector, if the valve rod has damage on the surface, its original silver color turns into white, the valve rod needs to be replaced.