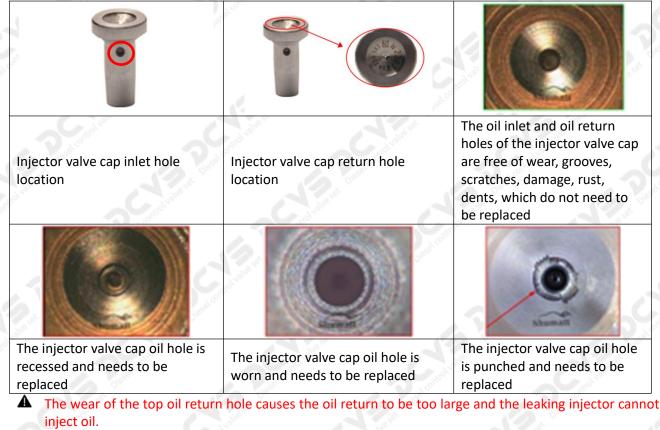

### (1) Valve Cap

Under the microscope, magnify 20 times to check that the oil inlet hole of the valve cap and the oil return hole of the bonnet are not worn, grooved, scratched, damaged, rusted or dented.

The oil inlet hole on the side is blocked, causing the injector to fail to establish the pressure chamber and the injector cannot work normally

Wear of the oil chamber of the valve cap will cause fuel injector failure. In severe cases, the fuel injector will not work properly.

### (2) Valve Rod

Microscope amplification 20 times, check the valve rod for wear, not smooth surface color, rust

| The valve stem is worn out and needs to be replaced | The valve stem surface is not smooth<br>and colorless, and it needs to be<br>replaced | The valve stem is rusty and needs to be replaced |
|-----------------------------------------------------|---------------------------------------------------------------------------------------|--------------------------------------------------|

A The excessive clearance between the valve stem wear, housing and the valve cap will causes injector lag.

- A The valve stem lag will cause the injector to start the solenoid to start, and the oil needle can not return quickly after the nozzle is opened.
- Check the injector components before replacing the injector valve assembly according following the injector service manual to avoid further damage to the injector valve assembly after replacement.