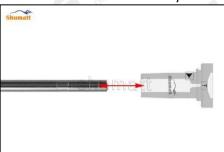

#### 2.1.FOOVC01383 Injector Valve Assembly Installation Precautions

- (1) Clean the injector valve assembly in an ultrasonic cleaner for 3-5 minutes before installation, so as to make the stains, dust, rust-proof oil oxides, paraffin base, naphthenic base, intermediate base, salt, lead naphthenate, zinc naphthenate, sodium petroleum sulfonate, barium petroleum sulfonate, calcium petroleum sulfonate, tallow diamine trioleate, rosinamine on the surface of the injector valve assembly fall off.
- (2) Use compressed air to clean the cleaning fluid attached to the surface of the injector valve assembly after cleaning, and clean it up to the standard of use.
- (3) When installing the steel ball and ball seat, pay attention to the steel ball should close tightly to the oil return hole at the top of the valve cap, as shown in the following figure.

(4) When installing the valve stem, make sure that the valve stem and the bonnet must ensure that the valve stem can move smoothly in it. as below

(5) When installing the injector valve assembly, the oil inlet position should be 180° between the oil inlet position of the injector body.

If the injector steel ball and the ball seat are not installed in accordance with the standard, it may cause serious damage to the injector valve assembly.