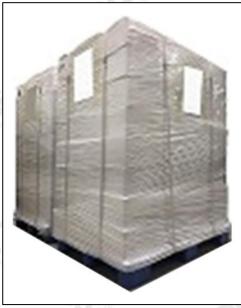

**Pallet Shipping:** Use fumigation free and recycling trays that meet export requirements, and use white wrapping protective film to wrap and bind with cable ties for the outside, such as picture No. 3, Also, the products can be packaged according to customers' requirements.

Pic No.1 Domestic express packaging: Wrapped by Transparent tape

Pic No.2 International express packaging: Wrapped with yellow tape after wrapping black protective film

Pic No.3

**Pallet Shipping:** Use pallet that meet export requirements, and use white wrapping protective film to wrap and bind with cable ties