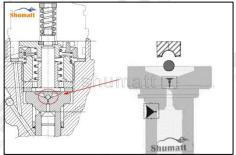

### 2.1.F00VC01378 Injector Valve Assembly Installation Precautions

- (1) Clean the injector valve assembly in an ultrasonic cleaner for 3-5 minutes before installation, so as to make the stains, dust, rust-proof oil oxides, paraffin base, naphthenic base, intermediate base, salt, lead naphthenate, zinc naphthenate, sodium petroleum sulfonate, barium petroleum sulfonate, calcium petroleum sulfonate, tallow diamine trioleate, rosinamine on the surface of the injector valve assembly fall off.
- (2) Use compressed air to clean the cleaning fluid attached to the surface of the injector valve assembly after cleaning, and clean it up to the standard of use.
- (3) When installing the steel ball and ball seat, pay attention to the steel ball should close tightly to the oil return hole at the top of the valve cap, as shown in the following figure.