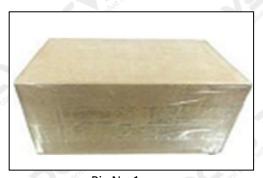

#### 3.7.F00VC01378 Injector Valve Assembly Packing

**Domestic express packaging:** Usually wrapped in waterproof scotch tape, such as picture No.1.

**International express packaging:** Wrapped with waterproof yellow tape After wrapping the black protective film, such as picture No. 2.

A Minors are prohibited from using transparent tape, yellow tape, black wrapping protective film, and white wrapping protective film to avoid personal injury.

Pic No.1 **Domestic express packaging:**Wrapped by Transparent tape