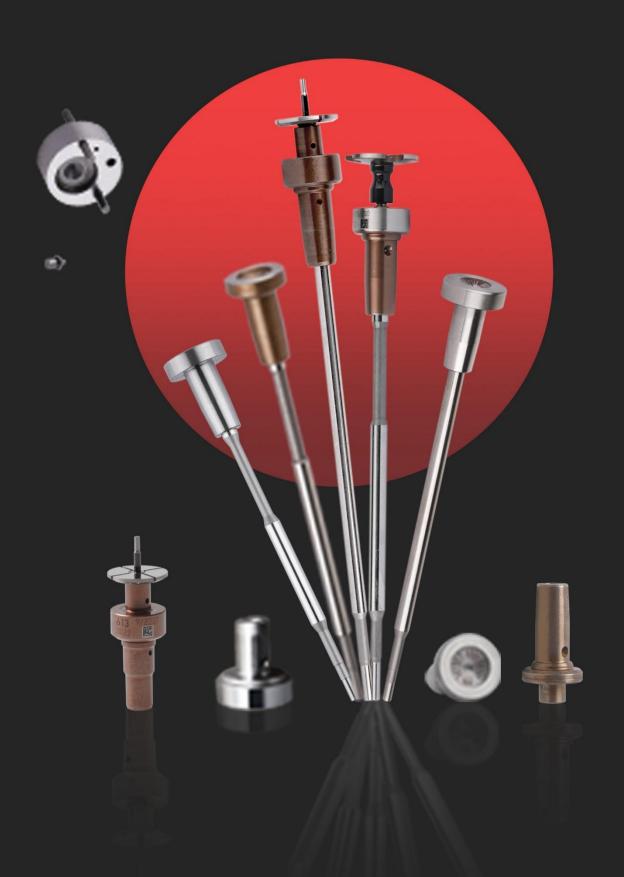

### 1. F00VC01378 Injector Valve Assembly Introduction

Injector valve assembly is one of the most important running parts, it is consisted of valve rod and valve cap, installed in the controlling room in the house body of injector. The main function of injector valve assembly is to control oil injection and oil return. Injector valve assembly is one of the most core components, also one of parts with the highest damage rate.

**Valve cap**: When checking the valve cap, you need to use microscope to observe the contact surface between the valve cap and the ball to see whether the valve cap is damaged or not, if there is damage, the valve cap must be replaced.

#### Valve rod:

- 1. Check the top of valve rod which has contact with valve cap, if the valve rod has damage on the surface, its original silver color turns into white, the valve rod needs to be replaced.
- 2. Check the valve rod's contact part with injector, if the valve rod has damage on the surface, its original silver color turns into white, the valve rod needs to be replaced.