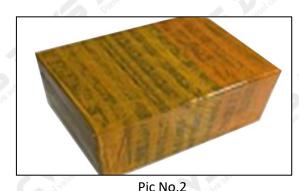

#### 3.7.F00VC01378 Injector Valve Assembly Packing

**Domestic express packaging:** Usually wrapped in waterproof scotch tape, such as picture No.1.

**International express packaging:** Wrapped with waterproof yellow tape After wrapping the black protective film, such as picture No. 2.

Pic No.3

International express packaging:
Wrapped with yellow tape after wrapping black protective film

**Pallet Shipping:** Use pallet that meet export requirements, and use white wrapping protective film to wrap and bind with cable ties