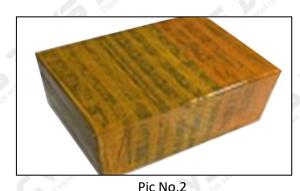

## 3.7.F00VC01376 Injector Valve Assembly Packing

**Domestic express packaging:** Usually wrapped in waterproof scotch tape, such as picture No.1.

**International express packaging:** Wrapped with waterproof yellow tape After wrapping the black protective film, such as picture No. 2.

Pic No.3

International express packaging:
Wrapped with yellow tape after wrapping black protective film

**Pallet Shipping:** Use pallet that meet export requirements, and use white wrapping protective film to wrap and bind with cable ties