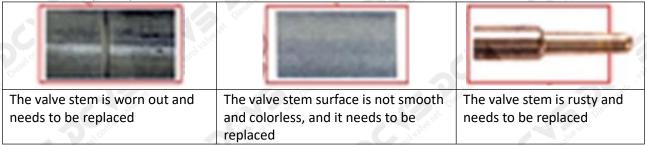

## (2) Valve Rod

Microscope amplification 20 times, check the valve rod for wear, not smooth surface color, rust

The excessive clearance between the valve stem wear, housing and the valve cap will causes injector lag.

⚠ The valve stem lag will cause the injector to start the solenoid to start, and the oil needle can not return quickly after the nozzle is opened.

• Check the injector components before replacing the injector valve assembly according following the injector service manual to avoid further damage to the injector valve assembly after replacement.