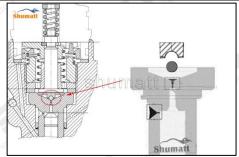

## 2.1.F00VC01376 Injector Valve Assembly Installation Precautions

- (1) Clean the injector valve assembly in an ultrasonic cleaner for 3-5 minutes before installation, so as to make the stains, dust, rust-proof oil oxides, paraffin base, naphthenic base, intermediate base, salt, lead naphthenate, zinc naphthenate, sodium petroleum sulfonate, barium petroleum sulfonate, calcium petroleum sulfonate, tallow diamine trioleate, rosinamine on the surface of the injector valve assembly fall off.
- (2) Use compressed air to clean the cleaning fluid attached to the surface of the injector valve assembly after cleaning, and clean it up to the standard of use.
- (3) When installing the steel ball and ball seat, pay attention to the steel ball should close tightly to the oil return hole at the top of the valve cap, as shown in the following figure.