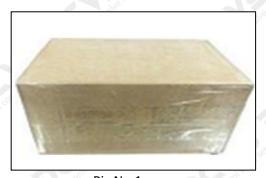

## 3.7.F00VC01376 Injector Valve Assembly Packing

**Domestic express packaging:** Usually wrapped in waterproof scotch tape, such as picture No.1.

**International express packaging:** Wrapped with waterproof yellow tape After wrapping the black protective film, such as picture No. 2.

A Minors are prohibited from using transparent tape, yellow tape, black wrapping protective film, and white wrapping protective film to avoid personal injury.

Pic No.1 **Domestic express packaging:**Wrapped by Transparent tape