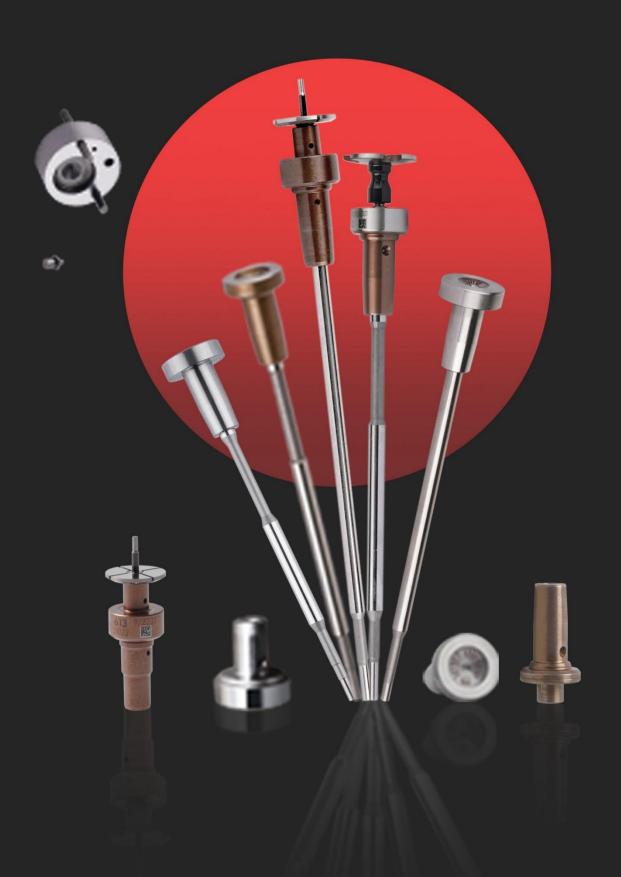

## 1. F00VC01376 Injector Valve Assembly Introduction

Injector valve assembly is one of the most important running parts, it is consisted of valve rod and valve cap, installed in the controlling room in the house body of injector. The main function of injector valve assembly is to control oil injection and oil return. Injector valve assembly is one of the most core components, also one of parts with the highest damage rate.

## 1.1.F00VC01376 Injector Valve Assembly Basic Information

| Title | China made brand new fuel injector valve assembly F00VC01376 |
|-------|--------------------------------------------------------------|
| SKU1  | G1L10F00VC01376/L10000B2BC01376                              |