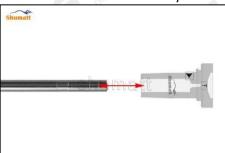

#### 2.1.F00VC01372 Injector Valve Assembly Installation Precautions

- (1) Clean the injector valve assembly in an ultrasonic cleaner for 3-5 minutes before installation, so as to make the stains, dust, rust-proof oil oxides, paraffin base, naphthenic base, intermediate base, salt, lead naphthenate, zinc naphthenate, sodium petroleum sulfonate, barium petroleum sulfonate, calcium petroleum sulfonate, tallow diamine trioleate, rosinamine on the surface of the injector valve assembly fall off.
- (2) Use compressed air to clean the cleaning fluid attached to the surface of the injector valve assembly after cleaning, and clean it up to the standard of use.
- (3) When installing the steel ball and ball seat, pay attention to the steel ball should close tightly to the oil return hole at the top of the valve cap, as shown in the following figure.

(4) When installing the valve stem, make sure that the valve stem and the bonnet must ensure that the valve stem can move smoothly in it. as below

(5) When installing the injector valve assembly, the oil inlet position should be 180° between the oil inlet position of the injector body.

If the injector steel ball and the ball seat are not installed in accordance with the standard, it may cause serious damage to the injector valve assembly.