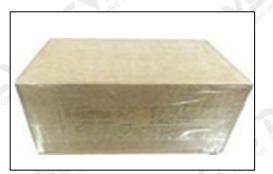

### 3.7.F00VC01372 Injector Valve Assembly Packing

**Domestic express packaging:** Usually wrapped in waterproof scotch tape, such as picture No.1. **International express packaging:** Wrapped with waterproof yellow tape After wrapping the black protective film, such as picture No. 2.

9

Pic No.1 Domestic express packaging: Wrapped by Transparent tape

Pic No.2 International express packaging: Wrapped with yellow tape after wrapping black protective film

Pic No.3

**Pallet Shipping:** Use pallet that meet export requirements, and use white wrapping protective film to wrap and bind with cable ties