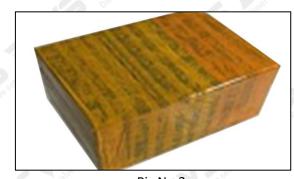

### 3.7.F00VC01372 Injector Valve Assembly Packing

**Domestic express packaging:** Usually wrapped in waterproof scotch tape, such as picture No.1. **International express packaging:** Wrapped with waterproof yellow tape After wrapping the black protective film, such as picture No. 2.

9

Pic No.1 Domestic express packaging: Wrapped by Transparent tape

Pic No.2 International express packaging: Wrapped with yellow tape after wrapping black protective film

Pic No.3

**Pallet Shipping:** Use pallet that meet export requirements, and use white wrapping protective film to wrap and bind with cable ties