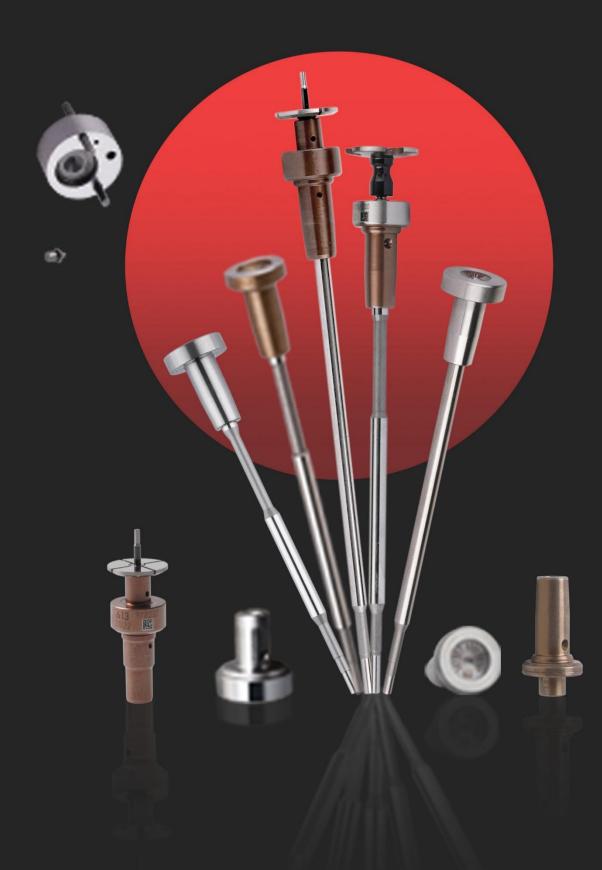

### 1. F00VC01372 Injector Valve Assembly Introduction

Injector valve assembly is one of the most important running parts, it is consisted of valve rod and valve cap, installed in the controlling room in the house body of injector. The main function of injector valve assembly is to control oil injection and oil return. Injector valve assembly is one of the most core components, also one of parts with the highest damage rate.

**Valve cap**: When checking the valve cap, you need to use microscope to observe the contact surface between the valve cap and the ball to see whether the valve cap is damaged or not, if there is damage, the valve cap must be replaced.

#### Valve rod:

1. Check the top of valve rod which has contact with valve cap, if the valve rod has damage on the surface, its original silver color turns into white, the valve rod needs to be replaced.

2. Check the valve rod's contact part with injector, if the valve rod has damage on the surface, its original silver color turns into white, the valve rod needs to be replaced.