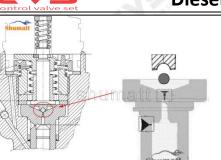

#### 2.1.F00VC01372 Injector Valve Assembly Installation Precautions

- (1) Clean the injector valve assembly in an ultrasonic cleaner for 3-5 minutes before installation, so as to make the stains, dust, rust-proof oil oxides, paraffin base, naphthenic base, intermediate base, salt, lead naphthenate, zinc naphthenate, sodium petroleum sulfonate, barium petroleum sulfonate, calcium petroleum sulfonate, tallow diamine trioleate, rosinamine on the surface of the injector valve assembly fall off.
- (2) Use compressed air to clean the cleaning fluid attached to the surface of the injector valve assembly after cleaning, and clean it up to the standard of use.
- (3) When installing the steel ball and ball seat, pay attention to the steel ball should close tightly to the oil return hole at the top of the valve cap, as shown in the following figure.

(4) When installing the valve stem, make sure that the valve stem and the bonnet must ensure that the valve stem can move smoothly in it. as below

(5) When installing the injector valve assembly, the oil inlet position should be 180° between the oil inlet position of the injector body.

If the injector steel ball and the ball seat are not installed in accordance with the standard, it may cause serious damage to the injector valve assembly.