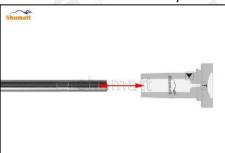

#### 2.1.F00VC01371 Injector Valve Assembly Installation Precautions

- (1) Clean the injector valve assembly in an ultrasonic cleaner for 3-5 minutes before installation, so as to make the stains, dust, rust-proof oil oxides, paraffin base, naphthenic base, intermediate base, salt, lead naphthenate, zinc naphthenate, sodium petroleum sulfonate, barium petroleum sulfonate, calcium petroleum sulfonate, tallow diamine trioleate, rosinamine on the surface of the injector valve assembly fall off.
- (2) Use compressed air to clean the cleaning fluid attached to the surface of the injector valve assembly after cleaning, and clean it up to the standard of use.
- (3) When installing the steel ball and ball seat, pay attention to the steel ball should close tightly to the oil return hole at the top of the valve cap, as shown in the following figure.

(4) When installing the valve stem, make sure that the valve stem and the bonnet must ensure that the valve stem can move smoothly in it. as below

(5) When installing the injector valve assembly, the oil inlet position should be 180° between the oil inlet position of the injector body.

If the injector steel ball and the ball seat are not installed in accordance with the standard, it may cause serious damage to the injector valve assembly.