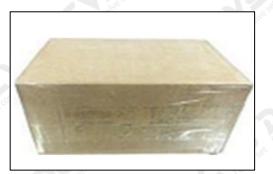

### 3.7.F00VC01371 Injector Valve Assembly Packing

**Domestic express packaging:** Usually wrapped in waterproof scotch tape, such as picture No.1. **International express packaging:** Wrapped with waterproof yellow tape After wrapping the black protective film, such as picture No. 2.

9

Pic No.1 Domestic express packaging: Wrapped by Transparent tape

Pic No.2 International express packaging: Wrapped with yellow tape after wrapping black protective film

Pic No.3

**Pallet Shipping:** Use pallet that meet export requirements, and use white wrapping protective film to wrap and bind with cable ties