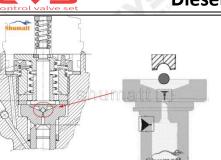

#### 2.1.F00VC01371 Injector Valve Assembly Installation Precautions

- (1) Clean the injector valve assembly in an ultrasonic cleaner for 3-5 minutes before installation, so as to make the stains, dust, rust-proof oil oxides, paraffin base, naphthenic base, intermediate base, salt, lead naphthenate, zinc naphthenate, sodium petroleum sulfonate, barium petroleum sulfonate, calcium petroleum sulfonate, tallow diamine trioleate, rosinamine on the surface of the injector valve assembly fall off.
- (2) Use compressed air to clean the cleaning fluid attached to the surface of the injector valve assembly after cleaning, and clean it up to the standard of use.
- (3) When installing the steel ball and ball seat, pay attention to the steel ball should close tightly to the oil return hole at the top of the valve cap, as shown in the following figure.

(4) When installing the valve stem, make sure that the valve stem and the bonnet must ensure that the valve stem can move smoothly in it. as below

(5) When installing the injector valve assembly, the oil inlet position should be 180° between the oil inlet position of the injector body.

If the injector steel ball and the ball seat are not installed in accordance with the standard, it may cause serious damage to the injector valve assembly.