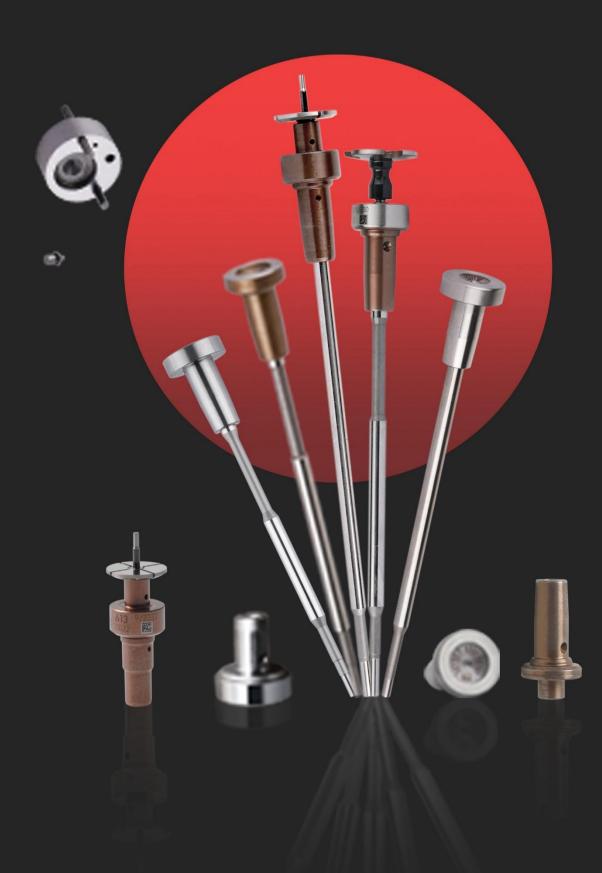

### 1. F00VC01371 Injector Valve Assembly Introduction

Injector valve assembly is one of the most important running parts, it is consisted of valve rod and valve cap, installed in the controlling room in the house body of injector. The main function of injector valve assembly is to control oil injection and oil return. Injector valve assembly is one of the most core components, also one of parts with the highest damage rate.

**Valve cap**: When checking the valve cap, you need to use microscope to observe the contact surface between the valve cap and the ball to see whether the valve cap is damaged or not, if there is damage, the valve cap must be replaced.

#### Valve rod:

1. Check the top of valve rod which has contact with valve cap, if the valve rod has damage on the surface, its original silver color turns into white, the valve rod needs to be replaced.

2. Check the valve rod's contact part with injector, if the valve rod has damage on the surface, its original silver color turns into white, the valve rod needs to be replaced.