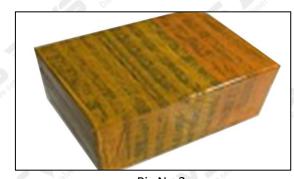

### 3.7.F00VC01371 Injector Valve Assembly Packing

**Domestic express packaging:** Usually wrapped in waterproof scotch tape, such as picture No.1. **International express packaging:** Wrapped with waterproof yellow tape After wrapping the black protective film, such as picture No. 2.

9

Pic No.1 Domestic express packaging: Wrapped by Transparent tape

Pic No.2 International express packaging: Wrapped with yellow tape after wrapping black protective film

Pic No.3

**Pallet Shipping:** Use pallet that meet export requirements, and use white wrapping protective film to wrap and bind with cable ties