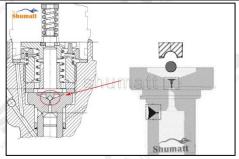

### 2.1.F00VC01367 Injector Valve Assembly Installation Precautions

- (1) Clean the injector valve assembly in an ultrasonic cleaner for 3-5 minutes before installation, so as to make the stains, dust, rust-proof oil oxides, paraffin base, naphthenic base, intermediate base, salt, lead naphthenate, zinc naphthenate, sodium petroleum sulfonate, barium petroleum sulfonate, calcium petroleum sulfonate, tallow diamine trioleate, rosinamine on the surface of the injector valve assembly fall off.
- (2) Use compressed air to clean the cleaning fluid attached to the surface of the injector valve assembly after cleaning, and clean it up to the standard of use.
- (3) When installing the steel ball and ball seat, pay attention to the steel ball should close tightly to the oil return hole at the top of the valve cap, as shown in the following figure.