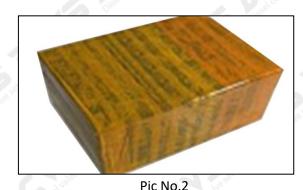

### 3.7.F00VC01367 Injector Valve Assembly Packing

**Domestic express packaging:** Usually wrapped in waterproof scotch tape, such as picture No.1.

**International express packaging:** Wrapped with waterproof yellow tape After wrapping the black protective film, such as picture No. 2.