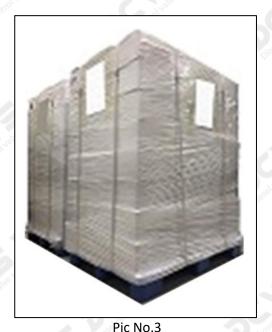

**Pallet Shipping:** Use fumigation free and recycling trays that meet export requirements, and use white wrapping protective film to wrap and bind with cable ties for the outside, such as picture No. 3, Also, the products can be packaged according to customers' requirements.