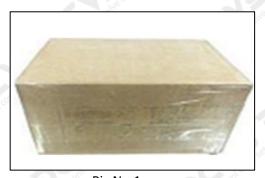

### 3.7.F00VC01367 Injector Valve Assembly Packing

**Domestic express packaging:** Usually wrapped in waterproof scotch tape, such as picture No.1.

**International express packaging:** Wrapped with waterproof yellow tape After wrapping the black protective film, such as picture No. 2.

A Minors are prohibited from using transparent tape, yellow tape, black wrapping protective film, and white wrapping protective film to avoid personal injury.

Pic No.1 Domestic express packaging:

Wrapped by Transparent tape