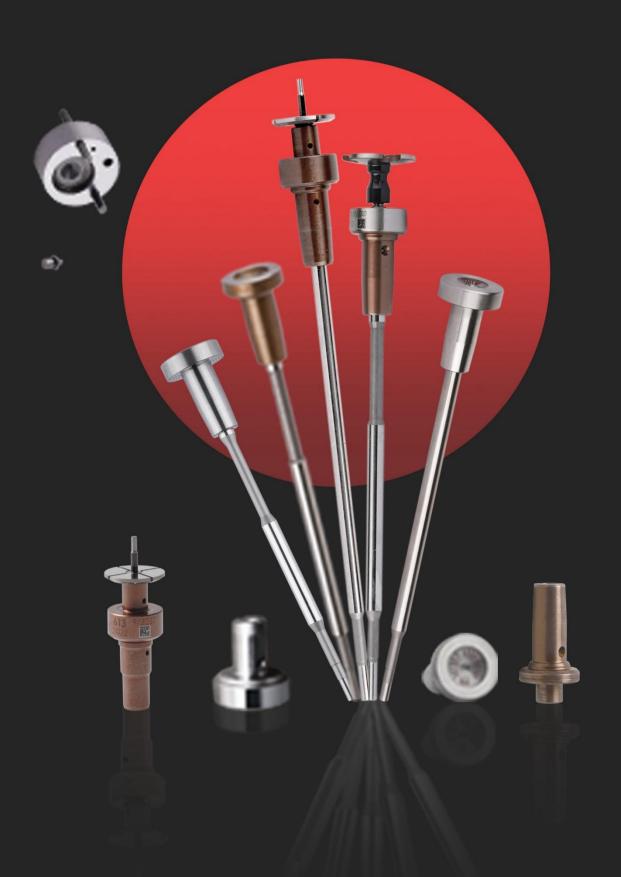

### 1. F00VC01367 Injector Valve Assembly Introduction

Injector valve assembly is one of the most important running parts, it is consisted of valve rod and valve cap, installed in the controlling room in the house body of injector. The main function of injector valve assembly is to control oil injection and oil return. Injector valve assembly is one of the most core components, also one of parts with the highest damage rate.

**Valve cap**: When checking the valve cap, you need to use microscope to observe the contact surface between the valve cap and the ball to see whether the valve cap is damaged or not, if there is damage, the valve cap must be replaced.

#### Valve rod:

- 1. Check the top of valve rod which has contact with valve cap, if the valve rod has damage on the surface, its original silver color turns into white, the valve rod needs to be replaced.
- 2. Check the valve rod's contact part with injector, if the valve rod has damage on the surface, its original silver color turns into white, the valve rod needs to be replaced.