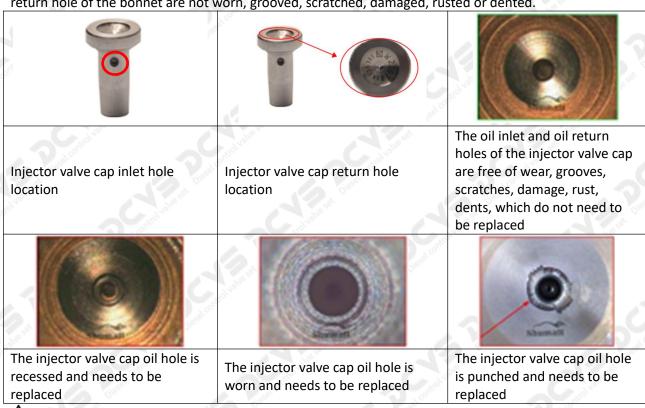

### (1) Valve Cap

Under the microscope, magnify 20 times to check that the oil inlet hole of the valve cap and the oil return hole of the bonnet are not worn, grooved, scratched, damaged, rusted or dented.

★ The wear of the top oil return hole causes the oil return to be too large and the leaking injector cannot inject oil.

The oil inlet hole on the side is blocked, causing the injector to fail to establish the pressure chamber and the injector cannot work normally

▲ Wear of the oil chamber of the valve cap will cause fuel injector failure. In severe cases, the fuel injector will not work properly.