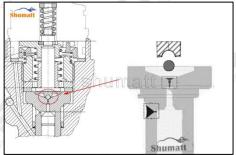

### 2.1.F00VC01365 Injector Valve Assembly Installation Precautions

- (1) Clean the injector valve assembly in an ultrasonic cleaner for 3-5 minutes before installation, so as to make the stains, dust, rust-proof oil oxides, paraffin base, naphthenic base, intermediate base, salt, lead naphthenate, zinc naphthenate, sodium petroleum sulfonate, barium petroleum sulfonate, calcium petroleum sulfonate, tallow diamine trioleate, rosinamine on the surface of the injector valve assembly fall off.
- (2) Use compressed air to clean the cleaning fluid attached to the surface of the injector valve assembly after cleaning, and clean it up to the standard of use.
- (3) When installing the steel ball and ball seat, pay attention to the steel ball should close tightly to the oil return hole at the top of the valve cap, as shown in the following figure.