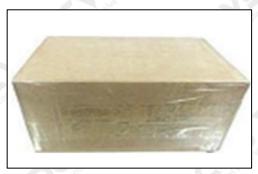

#### 3.7.F00VC01365 Injector Valve Assembly Packing

**Domestic express packaging:** Usually wrapped in waterproof scotch tape, such as picture No.1.

**International express packaging:** Wrapped with waterproof yellow tape After wrapping the black protective film, such as picture No. 2.

A Minors are prohibited from using transparent tape, yellow tape, black wrapping protective film, and white wrapping protective film to avoid personal injury.

Pic No.1 **Domestic express packaging:**Wrapped by Transparent tape