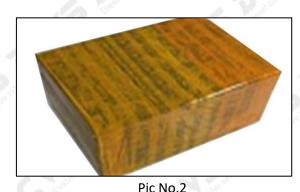

#### 3.7.F00VC01365 Injector Valve Assembly Packing

**Domestic express packaging:** Usually wrapped in waterproof scotch tape, such as picture No.1.

**International express packaging:** Wrapped with waterproof yellow tape After wrapping the black protective film, such as picture No. 2.

Pic No.3

International express packaging:
Wrapped with yellow tape after wrapping black protective film

**Pallet Shipping:** Use pallet that meet export requirements, and use white wrapping protective film to wrap and bind with cable ties