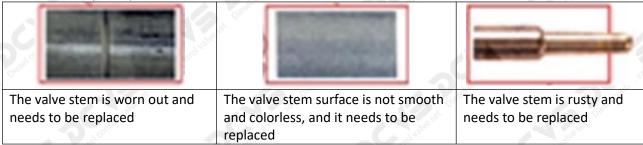

## 2.2.F00VC01365 Injector Valve Assembly Replacement Conditions

### (1) Valve Cap

Under the microscope, magnify 20 times to check that the oil inlet hole of the valve cap and the oil return hole of the bonnet are not worn, grooved, scratched, damaged, rusted or dented.

★ The wear of the top oil return hole causes the oil return to be too large and the leaking injector cannot inject oil.

The oil inlet hole on the side is blocked, causing the injector to fail to establish the pressure chamber and the injector cannot work normally

▲ Wear of the oil chamber of the valve cap will cause fuel injector failure. In severe cases, the fuel injector will not work properly.

#### (2) Valve Rod

Microscope amplification 20 times, check the valve rod for wear, not smooth surface color, rust

The excessive clearance between the valve stem wear, housing and the valve cap will causes injector lag.

▲ The valve stem lag will cause the injector to start the solenoid to start, and the oil needle can not return quickly after the nozzle is opened.

• Check the injector components before replacing the injector valve assembly according following the injector service manual to avoid further damage to the injector valve assembly after replacement.