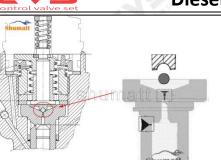

### Diesel control valve set

### **Diesel Control Valve Set**

(3) F00VC01361 Injector Valve Assembly Part Number Common Writing F00VC01361,F00VC01361,F 00V C01 361,F 00V C01 361,F00V C01 361,F00V C01 361,F00VC01 361,F 00VC01361,F 00V C01361,F 00V C0

#### 2.1.F00VC01361 Injector Valve Assembly Installation Precautions

- (1) Clean the injector valve assembly in an ultrasonic cleaner for 3-5 minutes before installation, so as to make the stains, dust, rust-proof oil oxides, paraffin base, naphthenic base, intermediate base, salt, lead naphthenate, zinc naphthenate, sodium petroleum sulfonate, barium petroleum sulfonate, calcium petroleum sulfonate, tallow diamine trioleate, rosinamine on the surface of the injector valve assembly fall off.
- (2) Use compressed air to clean the cleaning fluid attached to the surface of the injector valve assembly after cleaning, and clean it up to the standard of use.
- (3) When installing the steel ball and ball seat, pay attention to the steel ball should close tightly to the oil return hole at the top of the valve cap, as shown in the following figure.

If the injector steel ball and the ball seat are not installed in accordance with the standard, it may cause serious damage to the injector valve assembly.