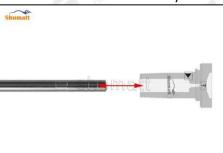

#### 2.1.F00VC01361 Injector Valve Assembly Installation Precautions

- (1) Clean the injector valve assembly in an ultrasonic cleaner for 3-5 minutes before installation, so as to make the stains, dust, rust-proof oil oxides, paraffin base, naphthenic base, intermediate base, salt, lead naphthenate, zinc naphthenate, sodium petroleum sulfonate, barium petroleum sulfonate, calcium petroleum sulfonate, tallow diamine trioleate, rosinamine on the surface of the injector valve assembly fall off.
- (2) Use compressed air to clean the cleaning fluid attached to the surface of the injector valve assembly after cleaning, and clean it up to the standard of use.
- (3) When installing the steel ball and ball seat, pay attention to the steel ball should close tightly to the oil return hole at the top of the valve cap, as shown in the following figure.

(4) When installing the valve stem, make sure that the valve stem and the bonnet must ensure that the valve stem can move smoothly in it. as below

(5) When installing the injector valve assembly, the oil inlet position should be 180° between the oil inlet position of the injector body.

If the injector steel ball and the ball seat are not installed in accordance with the standard, it may cause serious damage to the injector valve assembly.