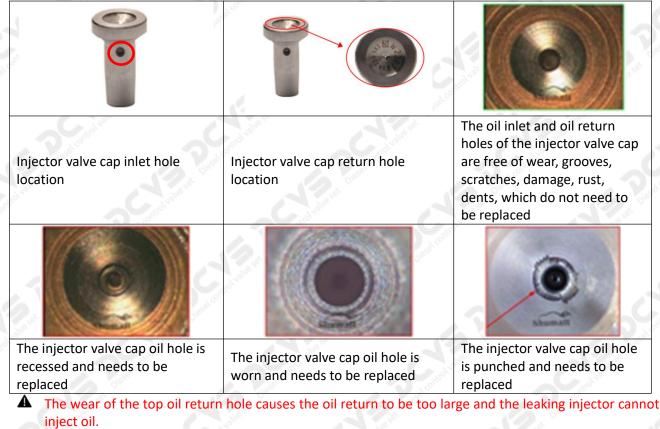

### (1) Valve Cap

Under the microscope, magnify 20 times to check that the oil inlet hole of the valve cap and the oil return hole of the bonnet are not worn, grooved, scratched, damaged, rusted or dented.

The oil inlet hole on the side is blocked, causing the injector to fail to establish the pressure chamber and the injector cannot work normally

Wear of the oil chamber of the valve cap will cause fuel injector failure. In severe cases, the fuel injector will not work properly.

### (2) Valve Rod

Microscope amplification 20 times, check the valve rod for wear, not smooth surface color, rust

| The valve stem is worn out and needs to be replaced | The valve stem surface is not smooth<br>and colorless, and it needs to be<br>replaced | The valve stem is rusty and needs to be replaced |
|-----------------------------------------------------|---------------------------------------------------------------------------------------|--------------------------------------------------|

A The excessive clearance between the valve stem wear, housing and the valve cap will causes injector lag.

- ▲ The valve stem lag will cause the injector to start the solenoid to start, and the oil needle can not return quickly after the nozzle is opened.
- Check the injector components before replacing the injector valve assembly according following the injector service manual to avoid further damage to the injector valve assembly after replacement.