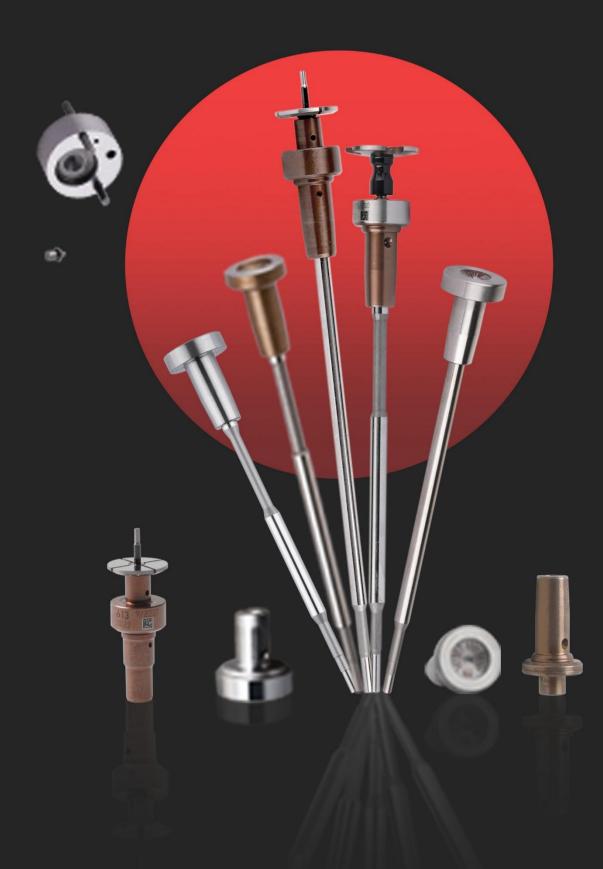

### 1. F00VC01361 Injector Valve Assembly Introduction

Injector valve assembly is one of the most important running parts, it is consisted of valve rod and valve cap, installed in the controlling room in the house body of injector. The main function of injector valve assembly is to control oil injection and oil return. Injector valve assembly is one of the most core components, also one of parts with the highest damage rate.

**Valve cap**: When checking the valve cap, you need to use microscope to observe the contact surface between the valve cap and the ball to see whether the valve cap is damaged or not, if there is damage, the valve cap must be replaced.

#### Valve rod:

1. Check the top of valve rod which has contact with valve cap, if the valve rod has damage on the surface, its original silver color turns into white, the valve rod needs to be replaced.

2. Check the valve rod's contact part with injector, if the valve rod has damage on the surface, its original silver color turns into white, the valve rod needs to be replaced.