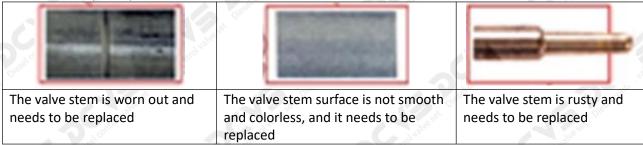

**Valve cap**: When checking the valve cap, you need to use microscope to observe the contact surface between the valve cap and the ball to see whether the valve cap is damaged or not, if there is damage, the valve cap must be replaced.

#### Valve rod:

- 1. Check the top of valve rod which has contact with valve cap, if the valve rod has damage on the surface, its original silver color turns into white, the valve rod needs to be replaced.
- 2. Check the valve rod's contact part with injector, if the valve rod has damage on the surface, its original silver color turns into white, the valve rod needs to be replaced.