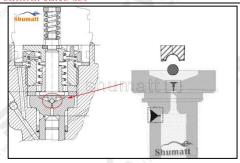

**Valve cap**: When checking the valve cap, you need to use microscope to observe the contact surface between the valve cap and the ball to see whether the valve cap is damaged or not, if there is damage, the valve cap must be replaced.

#### Valve rod:

- 1. Check the top of valve rod which has contact with valve cap, if the valve rod has damage on the surface, its original silver color turns into white, the valve rod needs to be replaced.
- 2. Check the valve rod's contact part with injector, if the valve rod has damage on the surface, its original silver color turns into white, the valve rod needs to be replaced.