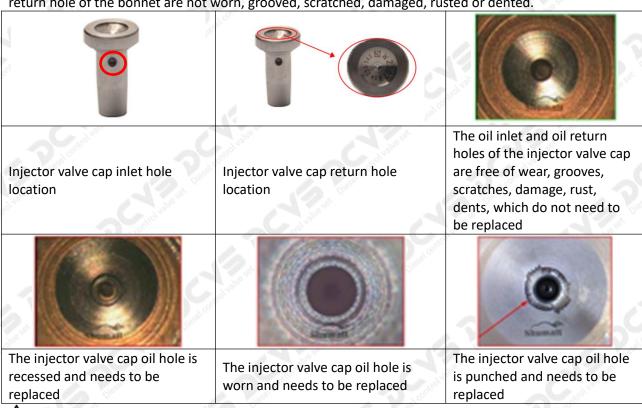

**Valve cap**: When checking the valve cap, you need to use microscope to observe the contact surface between the valve cap and the ball to see whether the valve cap is damaged or not, if there is damage, the valve cap must be replaced.