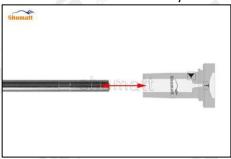

#### Valve rod:

- 1. Check the top of valve rod which has contact with valve cap, if the valve rod has damage on the surface, its original silver color turns into white, the valve rod needs to be replaced.
- 2. Check the valve rod's contact part with injector, if the valve rod has damage on the surface, its original silver color turns into white, the valve rod needs to be replaced.