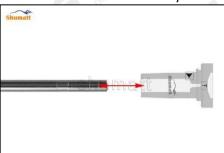

#### 2.1. FOOVC01358 Injector Valve Assembly Installation Precautions

- (1) Clean the injector valve assembly in an ultrasonic cleaner for 3-5 minutes before installation, so as to make the stains, dust, rust-proof oil oxides, paraffin base, naphthenic base, intermediate base, salt, lead naphthenate, zinc naphthenate, sodium petroleum sulfonate, barium petroleum sulfonate, calcium petroleum sulfonate, tallow diamine trioleate, rosinamine on the surface of the injector valve assembly fall off.
- (2) Use compressed air to clean the cleaning fluid attached to the surface of the injector valve assembly after cleaning, and clean it up to the standard of use.
- (3) When installing the steel ball and ball seat, pay attention to the steel ball should close tightly to the oil return hole at the top of the valve cap, as shown in the following figure.

(4) When installing the valve stem, make sure that the valve stem and the bonnet must ensure that the valve stem can move smoothly in it. as below

(5) When installing the injector valve assembly, the oil inlet position should be 180° between the oil inlet position of the injector body.

If the injector steel ball and the ball seat are not installed in accordance with the standard, it may cause serious damage to the injector valve assembly.