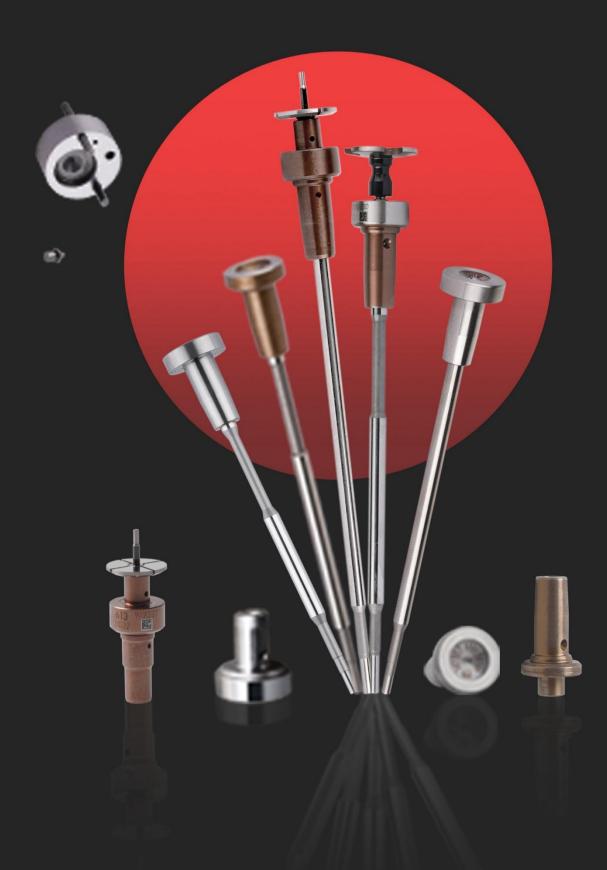

### 1. F00VC01358 Injector Valve Assembly Introduction

Injector valve assembly is one of the most important running parts, it is consisted of valve rod and valve cap, installed in the controlling room in the house body of injector. The main function of injector valve assembly is to control oil injection and oil return. Injector valve assembly is one of the most core components, also one of parts with the highest damage rate.

**Valve cap**: When checking the valve cap, you need to use microscope to observe the contact surface between the valve cap and the ball to see whether the valve cap is damaged or not, if there is damage, the valve cap must be replaced.

#### Valve rod:

1. Check the top of valve rod which has contact with valve cap, if the valve rod has damage on the surface, its original silver color turns into white, the valve rod needs to be replaced.

2. Check the valve rod's contact part with injector, if the valve rod has damage on the surface, its original silver color turns into white, the valve rod needs to be replaced.

| 1.1. F00VC01358 Injector Valve Assembly Basic Information |                                             |  |  |  |  |
|-----------------------------------------------------------|---------------------------------------------|--|--|--|--|
| Title                                                     | China made brand new fuel injector valve as |  |  |  |  |