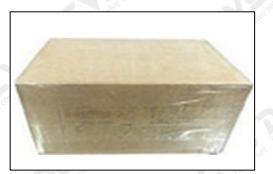

### 3.7. F00VC01358 Injector Valve Assembly Packing

**Domestic express packaging:** Usually wrapped in waterproof scotch tape, such as picture No.1. **International express packaging:** Wrapped with waterproof yellow tape After wrapping the black protective film, such as picture No. 2.

9

Pic No.1 Domestic express packaging: Wrapped by Transparent tape

Pic No.2 International express packaging: Wrapped with yellow tape after wrapping black protective film

Pic No.3

**Pallet Shipping:** Use pallet that meet export requirements, and use white wrapping protective film to wrap and bind with cable ties