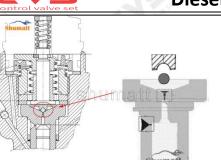

#### 2.1. FOOVC01358 Injector Valve Assembly Installation Precautions

- (1) Clean the injector valve assembly in an ultrasonic cleaner for 3-5 minutes before installation, so as to make the stains, dust, rust-proof oil oxides, paraffin base, naphthenic base, intermediate base, salt, lead naphthenate, zinc naphthenate, sodium petroleum sulfonate, barium petroleum sulfonate, calcium petroleum sulfonate, tallow diamine trioleate, rosinamine on the surface of the injector valve assembly fall off.
- (2) Use compressed air to clean the cleaning fluid attached to the surface of the injector valve assembly after cleaning, and clean it up to the standard of use.
- (3) When installing the steel ball and ball seat, pay attention to the steel ball should close tightly to the oil return hole at the top of the valve cap, as shown in the following figure.

(4) When installing the valve stem, make sure that the valve stem and the bonnet must ensure that the valve stem can move smoothly in it. as below

(5) When installing the injector valve assembly, the oil inlet position should be 180° between the oil inlet position of the injector body.

If the injector steel ball and the ball seat are not installed in accordance with the standard, it may cause serious damage to the injector valve assembly.