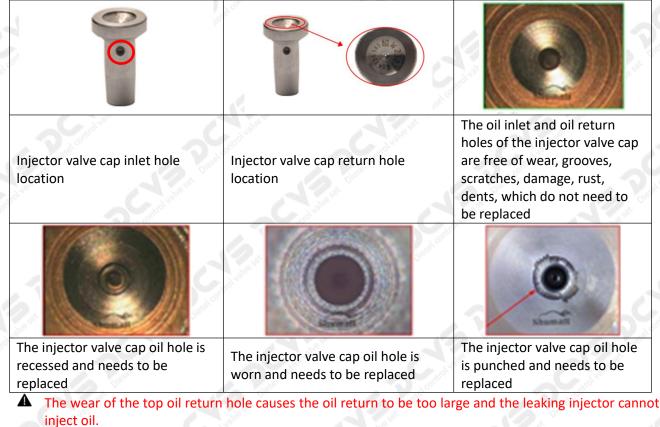

### (1) Valve Cap

Under the microscope, magnify 20 times to check that the oil inlet hole of the valve cap and the oil return hole of the bonnet are not worn, grooved, scratched, damaged, rusted or dented.

The oil inlet hole on the side is blocked, causing the injector to fail to establish the pressure chamber and the injector cannot work normally

Wear of the oil chamber of the valve cap will cause fuel injector failure. In severe cases, the fuel injector will not work properly.