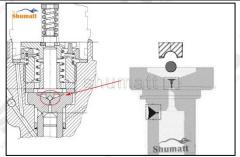

#### 2.1.F00VC01357 Injector Valve Assembly Installation Precautions

- (1) Clean the injector valve assembly in an ultrasonic cleaner for 3-5 minutes before installation, so as to make the stains, dust, rust-proof oil oxides, paraffin base, naphthenic base, intermediate base, salt, lead naphthenate, zinc naphthenate, sodium petroleum sulfonate, barium petroleum sulfonate, calcium petroleum sulfonate, tallow diamine trioleate, rosinamine on the surface of the injector valve assembly fall off.
- (2) Use compressed air to clean the cleaning fluid attached to the surface of the injector valve assembly after cleaning, and clean it up to the standard of use.
- (3) When installing the steel ball and ball seat, pay attention to the steel ball should close tightly to the oil return hole at the top of the valve cap, as shown in the following figure.