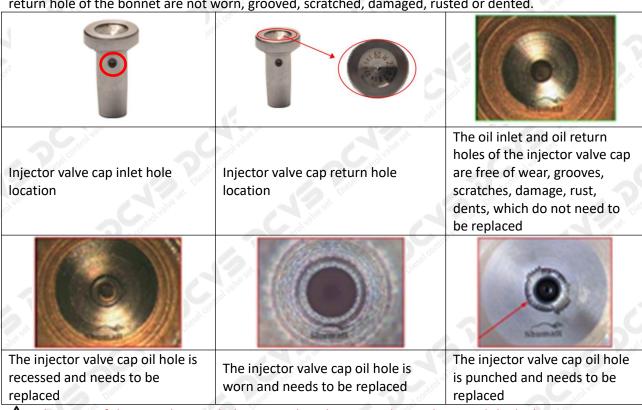

#### (1) Valve Cap

Under the microscope, magnify 20 times to check that the oil inlet hole of the valve cap and the oil return hole of the bonnet are not worn, grooved, scratched, damaged, rusted or dented.

The wear of the top oil return hole causes the oil return to be too large and the leaking injector cannot inject oil.

The oil inlet hole on the side is blocked, causing the injector to fail to establish the pressure chamber and the injector cannot work normally

▲ Wear of the oil chamber of the valve cap will cause fuel injector failure. In severe cases, the fuel injector will not work properly.