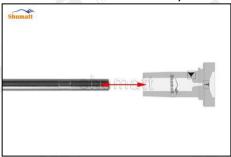

Website: www.Dieselcontrolvalve.com@ 8022 Shenzhen Shumatt Technology Co., Ltd

(4) When installing the valve stem, make sure that the valve stem and the bonnet must ensure that the valve stem can move smoothly in it. as below