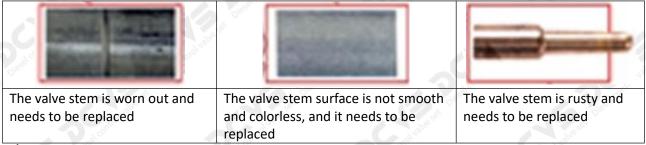

#### (1) Valve Cap

Under the microscope, magnify 20 times to check that the oil inlet hole of the valve cap and the oil return hole of the bonnet are not worn, grooved, scratched, damaged, rusted or dented.

The wear of the top oil return hole causes the oil return to be too large and the leaking injector cannot inject oil.

The oil inlet hole on the side is blocked, causing the injector to fail to establish the pressure chamber and the injector cannot work normally

▲ Wear of the oil chamber of the valve cap will cause fuel injector failure. In severe cases, the fuel injector will not work properly.

#### (2) Valve Rod

Microscope amplification 20 times, check the valve rod for wear, not smooth surface color, rust

The excessive clearance between the valve stem wear, housing and the valve cap will causes injector lag.

▲ The valve stem lag will cause the injector to start the solenoid to start, and the oil needle can not return quickly after the nozzle is opened.

• Check the injector components before replacing the injector valve assembly according following the injector service manual to avoid further damage to the injector valve assembly after replacement.