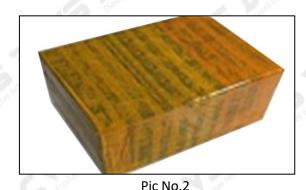

### 3.7.F00VC01356 Injector Valve Assembly Packing

**Domestic express packaging:** Usually wrapped in waterproof scotch tape, such as picture No.1.

**International express packaging:** Wrapped with waterproof yellow tape After wrapping the black protective film, such as picture No. 2.

Pic No.3

International express packaging:
Wrapped with yellow tape after wrapping black protective film

**Pallet Shipping:** Use pallet that meet export requirements, and use white wrapping protective film to wrap and bind with cable ties