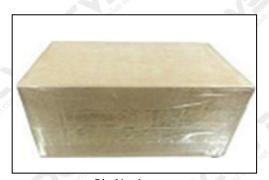

### 3.7.F00VC01356 Injector Valve Assembly Packing

**Domestic express packaging:** Usually wrapped in waterproof scotch tape, such as picture No.1.

**International express packaging:** Wrapped with waterproof yellow tape After wrapping the black protective film, such as picture No. 2.

A Minors are prohibited from using transparent tape, yellow tape, black wrapping protective film, and white wrapping protective film to avoid personal injury.

Pic No.1 **Domestic express packaging:**Wrapped by Transparent tape