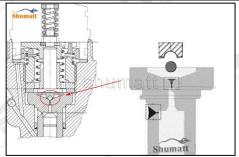

### 2.1.F00VC01356 Injector Valve Assembly Installation Precautions

- (1) Clean the injector valve assembly in an ultrasonic cleaner for 3-5 minutes before installation, so as to make the stains, dust, rust-proof oil oxides, paraffin base, naphthenic base, intermediate base, salt, lead naphthenate, zinc naphthenate, sodium petroleum sulfonate, barium petroleum sulfonate, calcium petroleum sulfonate, tallow diamine trioleate, rosinamine on the surface of the injector valve assembly fall off.
- (2) Use compressed air to clean the cleaning fluid attached to the surface of the injector valve assembly after cleaning, and clean it up to the standard of use.
- (3) When installing the steel ball and ball seat, pay attention to the steel ball should close tightly to the oil return hole at the top of the valve cap, as shown in the following figure.