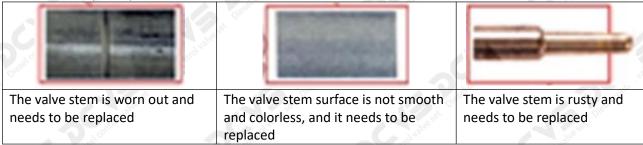

### (1) Valve Cap

Under the microscope, magnify 20 times to check that the oil inlet hole of the valve cap and the oil return hole of the bonnet are not worn, grooved, scratched, damaged, rusted or dented.

★ The wear of the top oil return hole causes the oil return to be too large and the leaking injector cannot inject oil.

The oil inlet hole on the side is blocked, causing the injector to fail to establish the pressure chamber and the injector cannot work normally

▲ Wear of the oil chamber of the valve cap will cause fuel injector failure. In severe cases, the fuel injector will not work properly.

### (2) Valve Rod

Microscope amplification 20 times, check the valve rod for wear, not smooth surface color, rust

The excessive clearance between the valve stem wear, housing and the valve cap will causes injector lag.

▲ The valve stem lag will cause the injector to start the solenoid to start, and the oil needle can not return quickly after the nozzle is opened.

• Check the injector components before replacing the injector valve assembly according following the injector service manual to avoid further damage to the injector valve assembly after replacement.