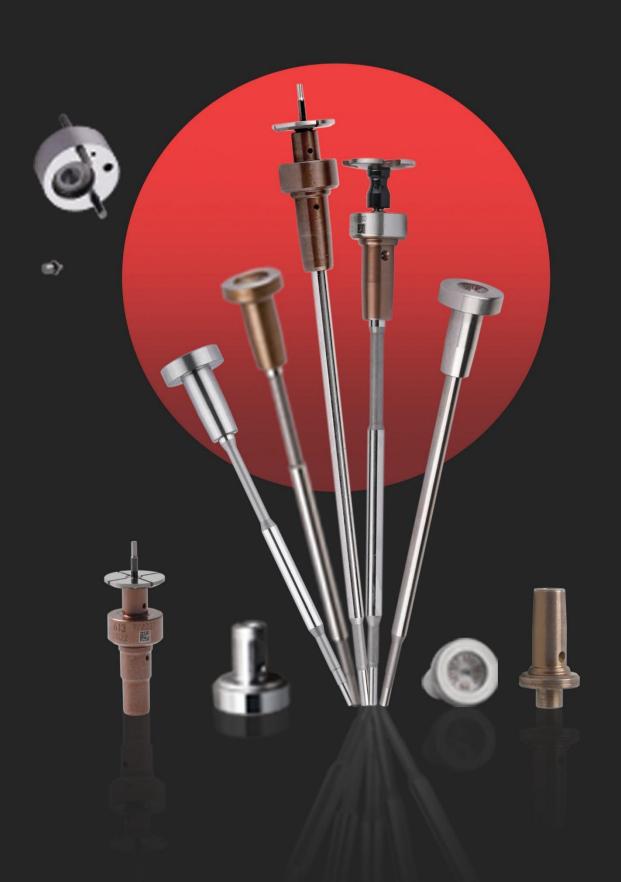

### 1. F00VC01356 Injector Valve Assembly Introduction

Injector valve assembly is one of the most important running parts, it is consisted of valve rod and valve cap, installed in the controlling room in the house body of injector. The main function of injector valve assembly is to control oil injection and oil return. Injector valve assembly is one of the most core components, also one of parts with the highest damage rate.

**Valve cap**: When checking the valve cap, you need to use microscope to observe the contact surface between the valve cap and the ball to see whether the valve cap is damaged or not, if there is damage, the valve cap must be replaced.

#### Valve rod:

- 1. Check the top of valve rod which has contact with valve cap, if the valve rod has damage on the surface, its original silver color turns into white, the valve rod needs to be replaced.
- 2. Check the valve rod's contact part with injector, if the valve rod has damage on the surface, its original silver color turns into white, the valve rod needs to be replaced.