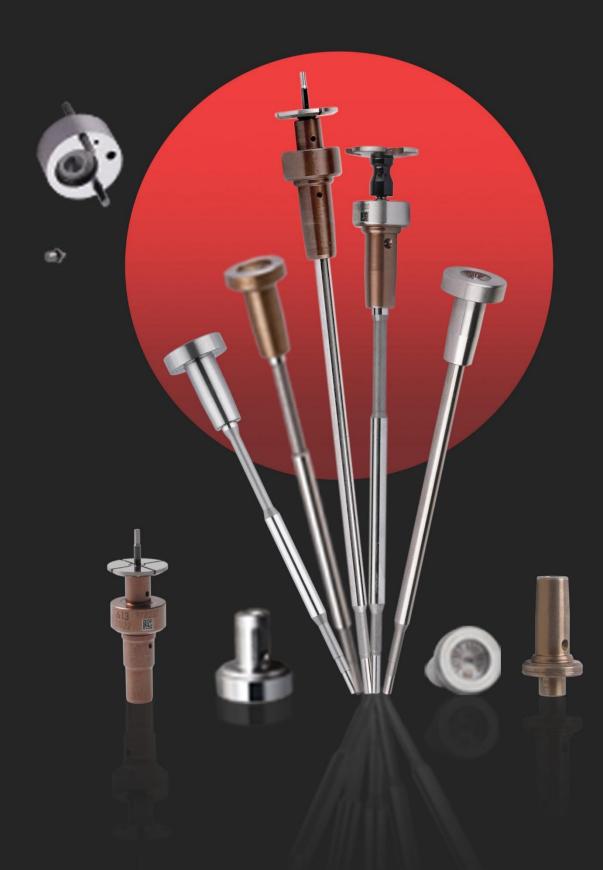

### 1. F00VC01354 Injector Valve Assembly Introduction

Injector valve assembly is one of the most important running parts, it is consisted of valve rod and valve cap, installed in the controlling room in the house body of injector. The main function of injector valve assembly is to control oil injection and oil return. Injector valve assembly is one of the most core components, also one of parts with the highest damage rate.

**Valve cap**: When checking the valve cap, you need to use microscope to observe the contact surface between the valve cap and the ball to see whether the valve cap is damaged or not, if there is damage, the valve cap must be replaced.

#### Valve rod:

1. Check the top of valve rod which has contact with valve cap, if the valve rod has damage on the surface, its original silver color turns into white, the valve rod needs to be replaced.

2. Check the valve rod's contact part with injector, if the valve rod has damage on the surface, its original silver color turns into white, the valve rod needs to be replaced.