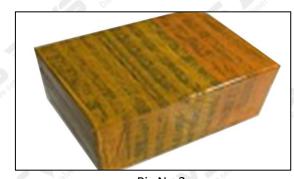

### 3.7.F00VC01354 Injector Valve Assembly Packing

**Domestic express packaging:** Usually wrapped in waterproof scotch tape, such as picture No.1. **International express packaging:** Wrapped with waterproof yellow tape After wrapping the black protective film, such as picture No. 2.

9

Pic No.1 Domestic express packaging: Wrapped by Transparent tape

Pic No.2 International express packaging: Wrapped with yellow tape after wrapping black protective film

Pic No.3

**Pallet Shipping:** Use pallet that meet export requirements, and use white wrapping protective film to wrap and bind with cable ties