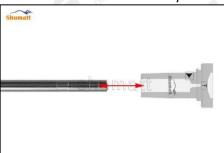

#### 2.1.F00VC01354 Injector Valve Assembly Installation Precautions

- (1) Clean the injector valve assembly in an ultrasonic cleaner for 3-5 minutes before installation, so as to make the stains, dust, rust-proof oil oxides, paraffin base, naphthenic base, intermediate base, salt, lead naphthenate, zinc naphthenate, sodium petroleum sulfonate, barium petroleum sulfonate, calcium petroleum sulfonate, tallow diamine trioleate, rosinamine on the surface of the injector valve assembly fall off.
- (2) Use compressed air to clean the cleaning fluid attached to the surface of the injector valve assembly after cleaning, and clean it up to the standard of use.
- (3) When installing the steel ball and ball seat, pay attention to the steel ball should close tightly to the oil return hole at the top of the valve cap, as shown in the following figure.

(4) When installing the valve stem, make sure that the valve stem and the bonnet must ensure that the valve stem can move smoothly in it. as below

(5) When installing the injector valve assembly, the oil inlet position should be 180° between the oil inlet position of the injector body.

If the injector steel ball and the ball seat are not installed in accordance with the standard, it may cause serious damage to the injector valve assembly.