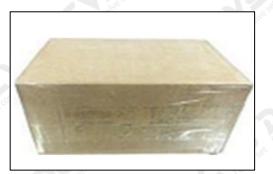

### 3.7.F00VC01354 Injector Valve Assembly Packing

**Domestic express packaging:** Usually wrapped in waterproof scotch tape, such as picture No.1. **International express packaging:** Wrapped with waterproof yellow tape After wrapping the black protective film, such as picture No. 2.

9

Pic No.1 Domestic express packaging: Wrapped by Transparent tape

Pic No.2 International express packaging: Wrapped with yellow tape after wrapping black protective film

Pic No.3

**Pallet Shipping:** Use pallet that meet export requirements, and use white wrapping protective film to wrap and bind with cable ties