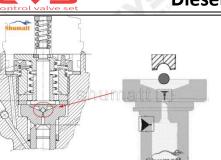

#### 2.1.F00VC01354 Injector Valve Assembly Installation Precautions

- (1) Clean the injector valve assembly in an ultrasonic cleaner for 3-5 minutes before installation, so as to make the stains, dust, rust-proof oil oxides, paraffin base, naphthenic base, intermediate base, salt, lead naphthenate, zinc naphthenate, sodium petroleum sulfonate, barium petroleum sulfonate, calcium petroleum sulfonate, tallow diamine trioleate, rosinamine on the surface of the injector valve assembly fall off.
- (2) Use compressed air to clean the cleaning fluid attached to the surface of the injector valve assembly after cleaning, and clean it up to the standard of use.
- (3) When installing the steel ball and ball seat, pay attention to the steel ball should close tightly to the oil return hole at the top of the valve cap, as shown in the following figure.

(4) When installing the valve stem, make sure that the valve stem and the bonnet must ensure that the valve stem can move smoothly in it. as below

(5) When installing the injector valve assembly, the oil inlet position should be 180° between the oil inlet position of the injector body.

If the injector steel ball and the ball seat are not installed in accordance with the standard, it may cause serious damage to the injector valve assembly.