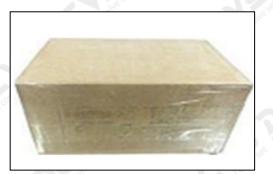

### 3.7.F00VC01353 Injector Valve Assembly Packing

**Domestic express packaging:** Usually wrapped in waterproof scotch tape, such as picture No.1. **International express packaging:** Wrapped with waterproof yellow tape After wrapping the black protective film, such as picture No. 2.

9

Pic No.1 Domestic express packaging: Wrapped by Transparent tape

Pic No.2 International express packaging: Wrapped with yellow tape after wrapping black protective film

Pic No.3

**Pallet Shipping:** Use pallet that meet export requirements, and use white wrapping protective film to wrap and bind with cable ties