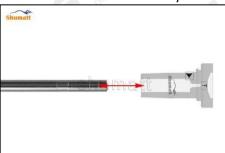

### 2.1.F00VC01353 Injector Valve Assembly Installation Precautions

- (1) Clean the injector valve assembly in an ultrasonic cleaner for 3-5 minutes before installation, so as to make the stains, dust, rust-proof oil oxides, paraffin base, naphthenic base, intermediate base, salt, lead naphthenate, zinc naphthenate, sodium petroleum sulfonate, barium petroleum sulfonate, calcium petroleum sulfonate, tallow diamine trioleate, rosinamine on the surface of the injector valve assembly fall off.
- (2) Use compressed air to clean the cleaning fluid attached to the surface of the injector valve assembly after cleaning, and clean it up to the standard of use.
- (3) When installing the steel ball and ball seat, pay attention to the steel ball should close tightly to the oil return hole at the top of the valve cap, as shown in the following figure.

(4) When installing the valve stem, make sure that the valve stem and the bonnet must ensure that the valve stem can move smoothly in it. as below

(5) When installing the injector valve assembly, the oil inlet position should be 180° between the oil inlet position of the injector body.

If the injector steel ball and the ball seat are not installed in accordance with the standard, it may cause serious damage to the injector valve assembly.