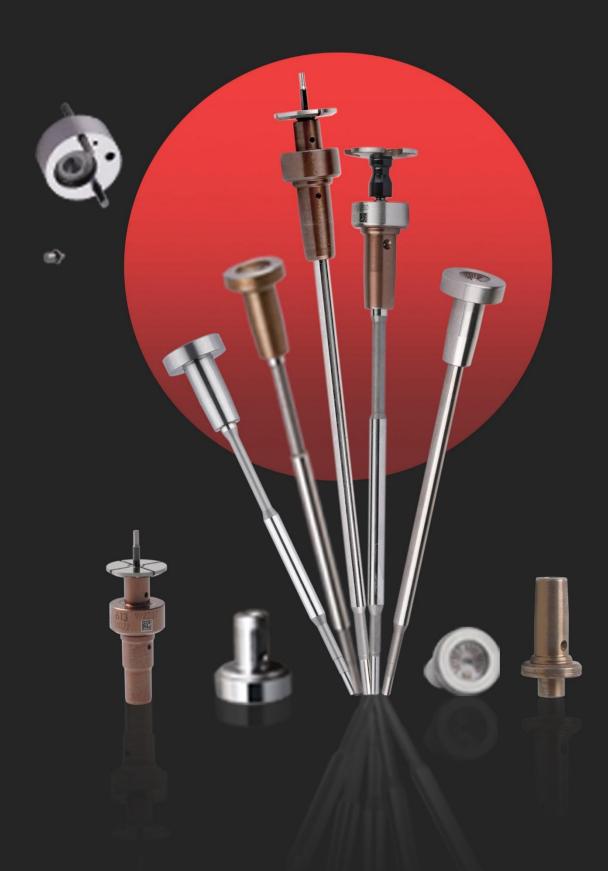

### 1. F00VC01353 Injector Valve Assembly Introduction

Injector valve assembly is one of the most important running parts, it is consisted of valve rod and valve cap, installed in the controlling room in the house body of injector. The main function of injector valve assembly is to control oil injection and oil return. Injector valve assembly is one of the most core components, also one of parts with the highest damage rate.

**Valve cap**: When checking the valve cap, you need to use microscope to observe the contact surface between the valve cap and the ball to see whether the valve cap is damaged or not, if there is damage, the valve cap must be replaced.

### Valve rod:

1. Check the top of valve rod which has contact with valve cap, if the valve rod has damage on the surface, its original silver color turns into white, the valve rod needs to be replaced.

2. Check the valve rod's contact part with injector, if the valve rod has damage on the surface, its original silver color turns into white, the valve rod needs to be replaced.