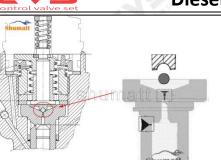

### 2.1.F00VC01353 Injector Valve Assembly Installation Precautions

- (1) Clean the injector valve assembly in an ultrasonic cleaner for 3-5 minutes before installation, so as to make the stains, dust, rust-proof oil oxides, paraffin base, naphthenic base, intermediate base, salt, lead naphthenate, zinc naphthenate, sodium petroleum sulfonate, barium petroleum sulfonate, calcium petroleum sulfonate, tallow diamine trioleate, rosinamine on the surface of the injector valve assembly fall off.
- (2) Use compressed air to clean the cleaning fluid attached to the surface of the injector valve assembly after cleaning, and clean it up to the standard of use.
- (3) When installing the steel ball and ball seat, pay attention to the steel ball should close tightly to the oil return hole at the top of the valve cap, as shown in the following figure.

(4) When installing the valve stem, make sure that the valve stem and the bonnet must ensure that the valve stem can move smoothly in it. as below

(5) When installing the injector valve assembly, the oil inlet position should be 180° between the oil inlet position of the injector body.

If the injector steel ball and the ball seat are not installed in accordance with the standard, it may cause serious damage to the injector valve assembly.