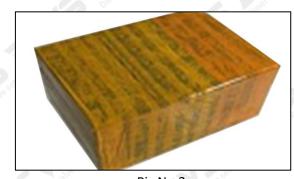

### 3.7.F00VC01353 Injector Valve Assembly Packing

**Domestic express packaging:** Usually wrapped in waterproof scotch tape, such as picture No.1. **International express packaging:** Wrapped with waterproof yellow tape After wrapping the black protective film, such as picture No. 2.

9

Pic No.1 Domestic express packaging: Wrapped by Transparent tape

Pic No.2 International express packaging: Wrapped with yellow tape after wrapping black protective film

Pic No.3

**Pallet Shipping:** Use pallet that meet export requirements, and use white wrapping protective film to wrap and bind with cable ties