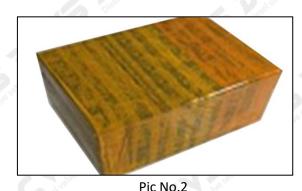

### 3.7.F00VC01352 Injector Valve Assembly Packing

**Domestic express packaging:** Usually wrapped in waterproof scotch tape, such as picture No.1.

**International express packaging:** Wrapped with waterproof yellow tape After wrapping the black protective film, such as picture No. 2.