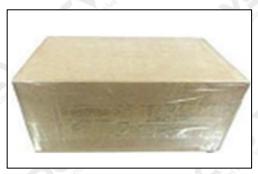

### 3.7.F00VC01352 Injector Valve Assembly Packing

**Domestic express packaging:** Usually wrapped in waterproof scotch tape, such as picture No.1.

**International express packaging:** Wrapped with waterproof yellow tape After wrapping the black protective film, such as picture No. 2.

▲ Minors are prohibited from using transparent tape, yellow tape, black wrapping protective film, and white wrapping protective film to avoid personal injury.

Pic No.1 **Domestic express packaging:**Wrapped by Transparent tape