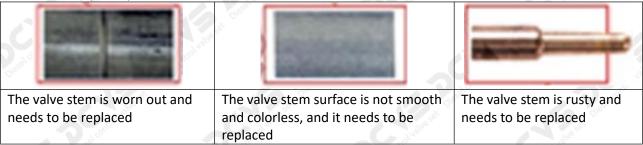

### (1) Valve Cap

Under the microscope, magnify 20 times to check that the oil inlet hole of the valve cap and the oil return hole of the bonnet are not worn, grooved, scratched, damaged, rusted or dented.

The wear of the top oil return hole causes the oil return to be too large and the leaking injector cannot inject oil.

▲ The oil inlet hole on the side is blocked, causing the injector to fail to establish the pressure chamber and the injector cannot work normally

▲ Wear of the oil chamber of the valve cap will cause fuel injector failure. In severe cases, the fuel injector will not work properly.

### (2) Valve Rod

Microscope amplification 20 times, check the valve rod for wear, not smooth surface color, rust

The excessive clearance between the valve stem wear, housing and the valve cap will causes injector lag.

▲ The valve stem lag will cause the injector to start the solenoid to start, and the oil needle can not return quickly after the nozzle is opened.

• Check the injector components before replacing the injector valve assembly according following the injector service manual to avoid further damage to the injector valve assembly after replacement.