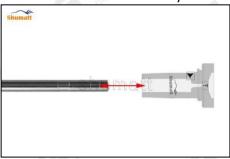

Website: www.Dieselcontrolvalve.com@ 8022 Shenzhen Shumatt Technology Co., Ltd

(4) When installing the valve stem, make sure that the valve stem and the bonnet must ensure that the valve stem can move smoothly in it. as below

(5) When installing the injector valve assembly, the oil inlet position should be 180° between the oil inlet position of the injector body.

If the injector steel ball and the ball seat are not installed in accordance with the standard, it may cause serious damage to the injector valve assembly.