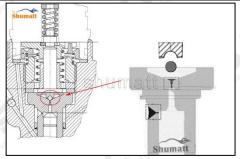

### 2.1.F00VC01352 Injector Valve Assembly Installation Precautions

- Clean the injector valve assembly in an ultrasonic cleaner for 3-5 minutes before installation, so as to make the stains, dust, rust-proof oil oxides, paraffin base, naphthenic base, intermediate base, salt, lead naphthenate, zinc naphthenate, sodium petroleum sulfonate, barium petroleum sulfonate, calcium petroleum sulfonate, tallow diamine trioleate, rosinamine on the surface of the injector valve assembly fall off.
- (2) Use compressed air to clean the cleaning fluid attached to the surface of the injector valve assembly after cleaning, and clean it up to the standard of use.
- (3) When installing the steel ball and ball seat, pay attention to the steel ball should close tightly to the oil return hole at the top of the valve cap, as shown in the following figure.