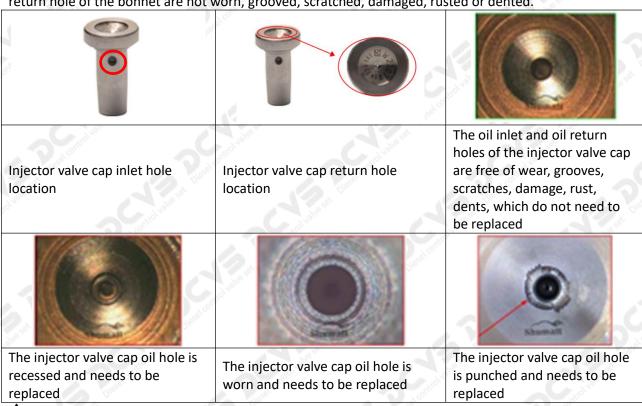

### (1) Valve Cap

Under the microscope, magnify 20 times to check that the oil inlet hole of the valve cap and the oil return hole of the bonnet are not worn, grooved, scratched, damaged, rusted or dented.

The wear of the top oil return hole causes the oil return to be too large and the leaking injector cannot inject oil.

▲ The oil inlet hole on the side is blocked, causing the injector to fail to establish the pressure chamber and the injector cannot work normally

▲ Wear of the oil chamber of the valve cap will cause fuel injector failure. In severe cases, the fuel injector will not work properly.