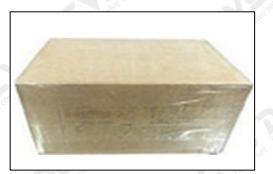

### 3.7.F00VC01349 Injector Valve Assembly Packing

**Domestic express packaging:** Usually wrapped in waterproof scotch tape, such as picture No.1. **International express packaging:** Wrapped with waterproof yellow tape After wrapping the black protective film, such as picture No. 2.

9

Pic No.1 Domestic express packaging: Wrapped by Transparent tape

Pic No.2 International express packaging: Wrapped with yellow tape after wrapping black protective film

Pic No.3

**Pallet Shipping:** Use pallet that meet export requirements, and use white wrapping protective film to wrap and bind with cable ties