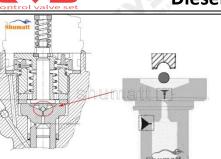

### 2.1.F00VC01349 Injector Valve Assembly Installation Precautions

- (1) Clean the injector valve assembly in an ultrasonic cleaner for 3-5 minutes before installation, so as to make the stains, dust, rust-proof oil oxides, paraffin base, naphthenic base, intermediate base, salt, lead naphthenate, zinc naphthenate, sodium petroleum sulfonate, barium petroleum sulfonate, calcium petroleum sulfonate, tallow diamine trioleate, rosinamine on the surface of the injector valve assembly fall off.
- (2) Use compressed air to clean the cleaning fluid attached to the surface of the injector valve assembly after cleaning, and clean it up to the standard of use.
- (3) When installing the steel ball and ball seat, pay attention to the steel ball should close tightly to the oil return hole at the top of the valve cap, as shown in the following figure.

(4) When installing the valve stem, make sure that the valve stem and the bonnet must ensure that the valve stem can move smoothly in it. as below

(5) When installing the injector valve assembly, the oil inlet position should be 180° between the oil inlet position of the injector body.

If the injector steel ball and the ball seat are not installed in accordance with the standard, it may cause serious damage to the injector valve assembly.