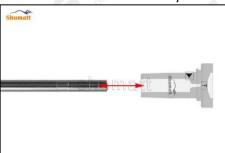

### 2.1.F00VC01349 Injector Valve Assembly Installation Precautions

- (1) Clean the injector valve assembly in an ultrasonic cleaner for 3-5 minutes before installation, so as to make the stains, dust, rust-proof oil oxides, paraffin base, naphthenic base, intermediate base, salt, lead naphthenate, zinc naphthenate, sodium petroleum sulfonate, barium petroleum sulfonate, calcium petroleum sulfonate, tallow diamine trioleate, rosinamine on the surface of the injector valve assembly fall off.
- (2) Use compressed air to clean the cleaning fluid attached to the surface of the injector valve assembly after cleaning, and clean it up to the standard of use.
- (3) When installing the steel ball and ball seat, pay attention to the steel ball should close tightly to the oil return hole at the top of the valve cap, as shown in the following figure.

(4) When installing the valve stem, make sure that the valve stem and the bonnet must ensure that the valve stem can move smoothly in it. as below

(5) When installing the injector valve assembly, the oil inlet position should be 180° between the oil inlet position of the injector body.

If the injector steel ball and the ball seat are not installed in accordance with the standard, it may cause serious damage to the injector valve assembly.