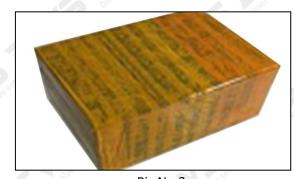

### 3.7.F00VC01349 Injector Valve Assembly Packing

**Domestic express packaging:** Usually wrapped in waterproof scotch tape, such as picture No.1. **International express packaging:** Wrapped with waterproof yellow tape After wrapping the black protective film, such as picture No. 2.

9

Pic No.1 Domestic express packaging: Wrapped by Transparent tape

Pic No.2 International express packaging: Wrapped with yellow tape after wrapping black protective film

Pic No.3

**Pallet Shipping:** Use pallet that meet export requirements, and use white wrapping protective film to wrap and bind with cable ties