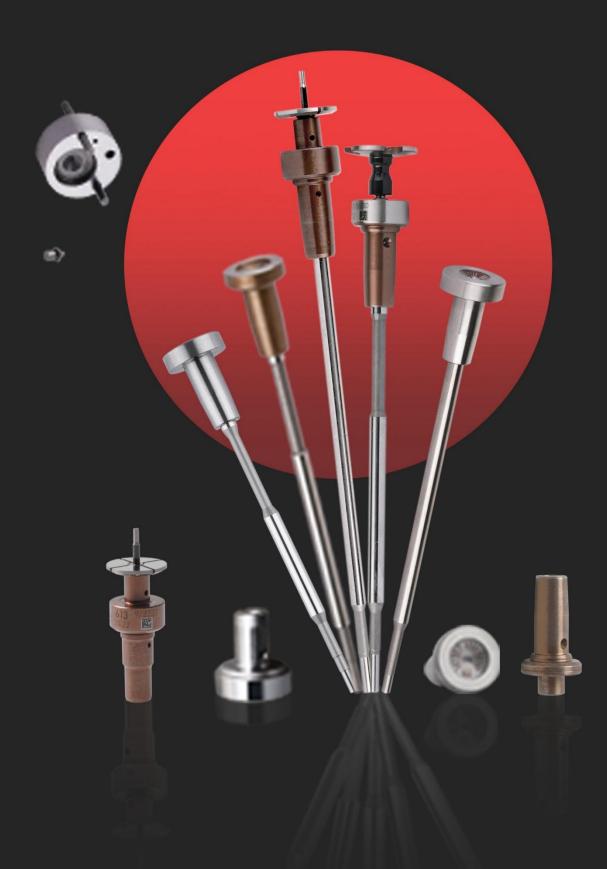

### 1. F00VC01349 Injector Valve Assembly Introduction

Injector valve assembly is one of the most important running parts, it is consisted of valve rod and valve cap, installed in the controlling room in the house body of injector. The main function of injector valve assembly is to control oil injection and oil return. Injector valve assembly is one of the most core components, also one of parts with the highest damage rate.

**Valve cap**: When checking the valve cap, you need to use microscope to observe the contact surface between the valve cap and the ball to see whether the valve cap is damaged or not, if there is damage, the valve cap must be replaced.

### Valve rod:

1. Check the top of valve rod which has contact with valve cap, if the valve rod has damage on the surface, its original silver color turns into white, the valve rod needs to be replaced.

2. Check the valve rod's contact part with injector, if the valve rod has damage on the surface, its original silver color turns into white, the valve rod needs to be replaced.