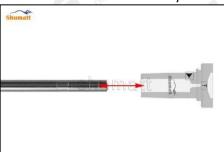

#### 2.1.F00VC01348 Injector Valve Assembly Installation Precautions

- (1) Clean the injector valve assembly in an ultrasonic cleaner for 3-5 minutes before installation, so as to make the stains, dust, rust-proof oil oxides, paraffin base, naphthenic base, intermediate base, salt, lead naphthenate, zinc naphthenate, sodium petroleum sulfonate, barium petroleum sulfonate, calcium petroleum sulfonate, tallow diamine trioleate, rosinamine on the surface of the injector valve assembly fall off.
- (2) Use compressed air to clean the cleaning fluid attached to the surface of the injector valve assembly after cleaning, and clean it up to the standard of use.
- (3) When installing the steel ball and ball seat, pay attention to the steel ball should close tightly to the oil return hole at the top of the valve cap, as shown in the following figure.

(4) When installing the valve stem, make sure that the valve stem and the bonnet must ensure that the valve stem can move smoothly in it. as below

(5) When installing the injector valve assembly, the oil inlet position should be 180° between the oil inlet position of the injector body.

If the injector steel ball and the ball seat are not installed in accordance with the standard, it may cause serious damage to the injector valve assembly.