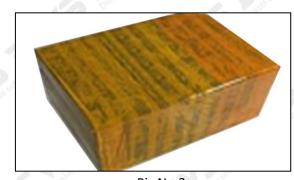

**Pallet Shipping:** Use fumigation free and recycling trays that meet export requirements, and use white wrapping protective film to wrap and bind with cable ties for the outside, such as picture No. 3, Also, the products can be packaged according to customers' requirements.

9

Pic No.1 Domestic express packaging: Wrapped by Transparent tape

Pic No.2 International express packaging: Wrapped with yellow tape after wrapping black protective film

Pic No.3

**Pallet Shipping:** Use pallet that meet export requirements, and use white wrapping protective film to wrap and bind with cable ties