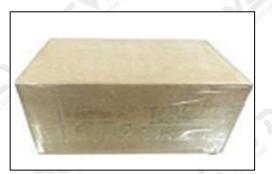

### 3.7.F00VC01348 Injector Valve Assembly Packing

**Domestic express packaging:** Usually wrapped in waterproof scotch tape, such as picture No.1. **International express packaging:** Wrapped with waterproof yellow tape After wrapping the black protective film, such as picture No. 2.

9

Pic No.1 Domestic express packaging: Wrapped by Transparent tape

Pic No.2 International express packaging: Wrapped with yellow tape after wrapping black protective film

Pic No.3

**Pallet Shipping:** Use pallet that meet export requirements, and use white wrapping protective film to wrap and bind with cable ties