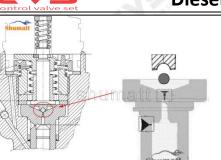

#### 2.1.F00VC01348 Injector Valve Assembly Installation Precautions

- (1) Clean the injector valve assembly in an ultrasonic cleaner for 3-5 minutes before installation, so as to make the stains, dust, rust-proof oil oxides, paraffin base, naphthenic base, intermediate base, salt, lead naphthenate, zinc naphthenate, sodium petroleum sulfonate, barium petroleum sulfonate, calcium petroleum sulfonate, tallow diamine trioleate, rosinamine on the surface of the injector valve assembly fall off.
- (2) Use compressed air to clean the cleaning fluid attached to the surface of the injector valve assembly after cleaning, and clean it up to the standard of use.
- (3) When installing the steel ball and ball seat, pay attention to the steel ball should close tightly to the oil return hole at the top of the valve cap, as shown in the following figure.

(4) When installing the valve stem, make sure that the valve stem and the bonnet must ensure that the valve stem can move smoothly in it. as below

(5) When installing the injector valve assembly, the oil inlet position should be 180° between the oil inlet position of the injector body.

If the injector steel ball and the ball seat are not installed in accordance with the standard, it may cause serious damage to the injector valve assembly.