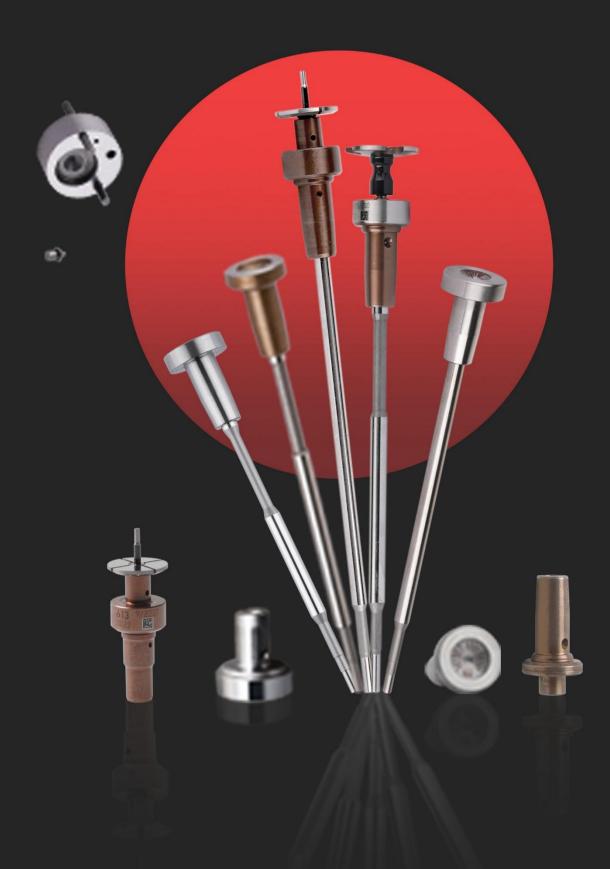

### 1. F00VC01348 Injector Valve Assembly Introduction

Injector valve assembly is one of the most important running parts, it is consisted of valve rod and valve cap, installed in the controlling room in the house body of injector. The main function of injector valve assembly is to control oil injection and oil return. Injector valve assembly is one of the most core components, also one of parts with the highest damage rate.

**Valve cap**: When checking the valve cap, you need to use microscope to observe the contact surface between the valve cap and the ball to see whether the valve cap is damaged or not, if there is damage, the valve cap must be replaced.

### Valve rod:

1. Check the top of valve rod which has contact with valve cap, if the valve rod has damage on the surface, its original silver color turns into white, the valve rod needs to be replaced.

2. Check the valve rod's contact part with injector, if the valve rod has damage on the surface, its original silver color turns into white, the valve rod needs to be replaced.