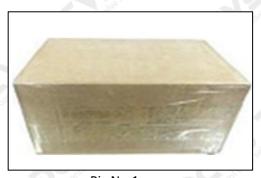

### 3.7.F00VC01346 Injector Valve Assembly Packing

**Domestic express packaging:** Usually wrapped in waterproof scotch tape, such as picture No.1.

**International express packaging:** Wrapped with waterproof yellow tape After wrapping the black protective film, such as picture No. 2.

Minors are prohibited from using transparent tape, yellow tape, black wrapping protective film, and white wrapping protective film to avoid personal injury.

Pic No.1 **Domestic express packaging:**Wrapped by Transparent tape