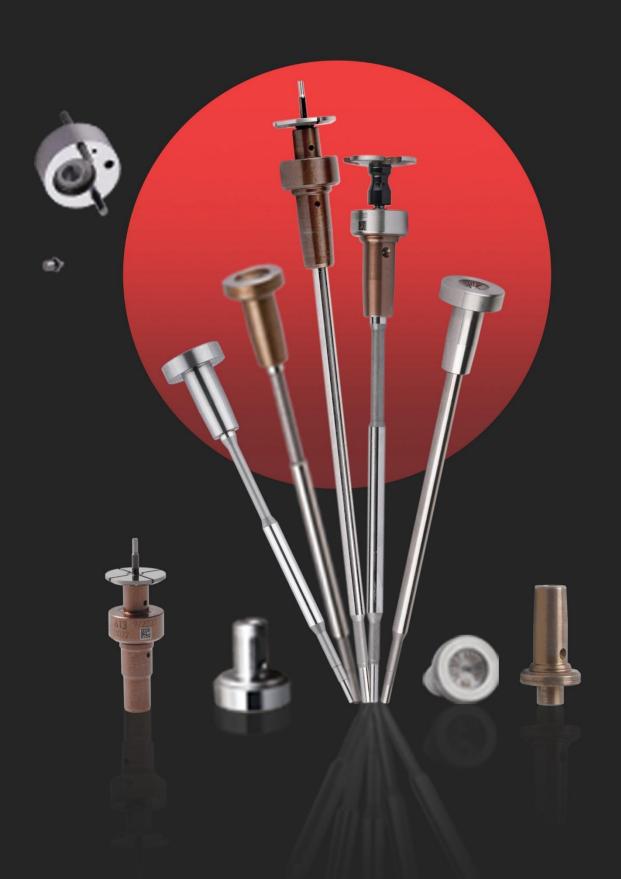

### 1. F00VC01346 Injector Valve Assembly Introduction

Injector valve assembly is one of the most important running parts, it is consisted of valve rod and valve cap, installed in the controlling room in the house body of injector. The main function of injector valve assembly is to control oil injection and oil return. Injector valve assembly is one of the most core components, also one of parts with the highest damage rate.

**Valve cap**: When checking the valve cap, you need to use microscope to observe the contact surface between the valve cap and the ball to see whether the valve cap is damaged or not, if there is damage, the valve cap must be replaced.

#### Valve rod:

- 1. Check the top of valve rod which has contact with valve cap, if the valve rod has damage on the surface, its original silver color turns into white, the valve rod needs to be replaced.
- 2. Check the valve rod's contact part with injector, if the valve rod has damage on the surface, its original silver color turns into white, the valve rod needs to be replaced.