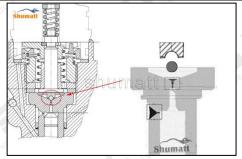

### 2.1.F00VC01346 Injector Valve Assembly Installation Precautions

- (1) Clean the injector valve assembly in an ultrasonic cleaner for 3-5 minutes before installation, so as to make the stains, dust, rust-proof oil oxides, paraffin base, naphthenic base, intermediate base, salt, lead naphthenate, zinc naphthenate, sodium petroleum sulfonate, barium petroleum sulfonate, calcium petroleum sulfonate, tallow diamine trioleate, rosinamine on the surface of the injector valve assembly fall off.
- (2) Use compressed air to clean the cleaning fluid attached to the surface of the injector valve assembly after cleaning, and clean it up to the standard of use.
- (3) When installing the steel ball and ball seat, pay attention to the steel ball should close tightly to the oil return hole at the top of the valve cap, as shown in the following figure.