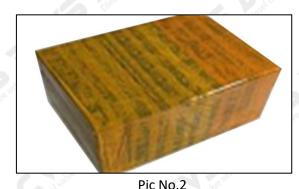

### 3.7.F00VC01346 Injector Valve Assembly Packing

**Domestic express packaging:** Usually wrapped in waterproof scotch tape, such as picture No.1.

**International express packaging:** Wrapped with waterproof yellow tape After wrapping the black protective film, such as picture No. 2.

Minors are prohibited from using transparent tape, yellow tape, black wrapping protective film, and white wrapping protective film to avoid personal injury.

Pic No.1 **Domestic express packaging:**Wrapped by Transparent tape