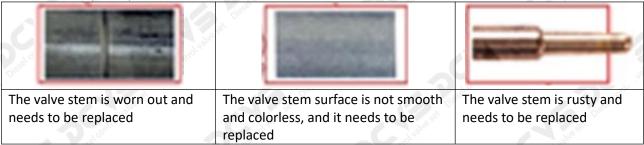

### (1) Valve Cap

Under the microscope, magnify 20 times to check that the oil inlet hole of the valve cap and the oil return hole of the bonnet are not worn, grooved, scratched, damaged, rusted or dented.

★ The wear of the top oil return hole causes the oil return to be too large and the leaking injector cannot inject oil.

The oil inlet hole on the side is blocked, causing the injector to fail to establish the pressure chamber and the injector cannot work normally

▲ Wear of the oil chamber of the valve cap will cause fuel injector failure. In severe cases, the fuel injector will not work properly.

### (2) Valve Rod

Microscope amplification 20 times, check the valve rod for wear, not smooth surface color, rust

The excessive clearance between the valve stem wear, housing and the valve cap will causes injector lag.

▲ The valve stem lag will cause the injector to start the solenoid to start, and the oil needle can not return quickly after the nozzle is opened.

• Check the injector components before replacing the injector valve assembly according following the injector service manual to avoid further damage to the injector valve assembly after replacement.