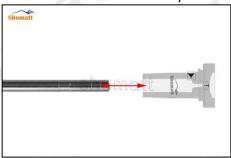

Website: www.Dieselcontrolvalve.com@ #022 Shenzhen Shumatt Technology Co., Ltd

(4) When installing the valve stem, make sure that the valve stem and the bonnet must ensure that the valve stem can move smoothly in it. as below