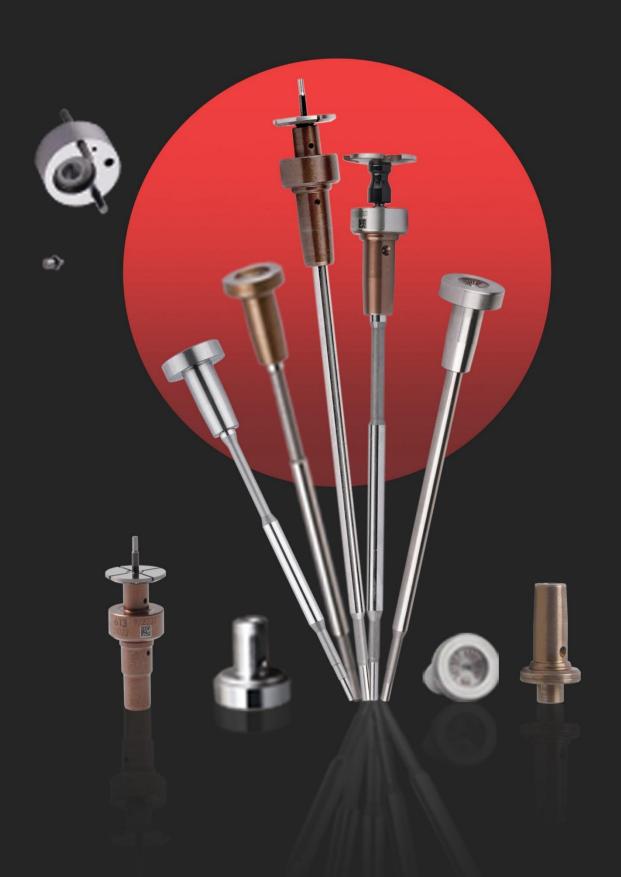

#### 1. F00VC01345 Injector Valve Assembly Introduction

Injector valve assembly is one of the most important running parts, it is consisted of valve rod and valve cap, installed in the controlling room in the house body of injector. The main function of injector valve assembly is to control oil injection and oil return. Injector valve assembly is one of the most core components, also one of parts with the highest damage rate.

**Valve cap**: When checking the valve cap, you need to use microscope to observe the contact surface between the valve cap and the ball to see whether the valve cap is damaged or not, if there is damage, the valve cap must be replaced.

#### Valve rod:

- 1. Check the top of valve rod which has contact with valve cap, if the valve rod has damage on the surface, its original silver color turns into white, the valve rod needs to be replaced.
- 2. Check the valve rod's contact part with injector, if the valve rod has damage on the surface, its original silver color turns into white, the valve rod needs to be replaced.