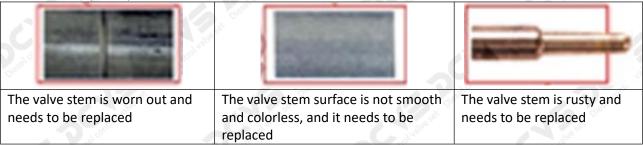

#### (1) Valve Cap

Under the microscope, magnify 20 times to check that the oil inlet hole of the valve cap and the oil return hole of the bonnet are not worn, grooved, scratched, damaged, rusted or dented.

★ The wear of the top oil return hole causes the oil return to be too large and the leaking injector cannot inject oil.

The oil inlet hole on the side is blocked, causing the injector to fail to establish the pressure chamber and the injector cannot work normally

▲ Wear of the oil chamber of the valve cap will cause fuel injector failure. In severe cases, the fuel injector will not work properly.

#### (2) Valve Rod

Microscope amplification 20 times, check the valve rod for wear, not smooth surface color, rust

The excessive clearance between the valve stem wear, housing and the valve cap will causes injector lag.

▲ The valve stem lag will cause the injector to start the solenoid to start, and the oil needle can not return quickly after the nozzle is opened.

• Check the injector components before replacing the injector valve assembly according following the injector service manual to avoid further damage to the injector valve assembly after replacement.