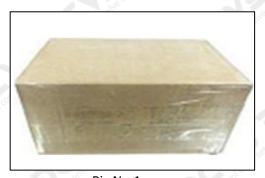

#### 3.7.F00VC01345 Injector Valve Assembly Packing

**Domestic express packaging:** Usually wrapped in waterproof scotch tape, such as picture No.1.

**International express packaging:** Wrapped with waterproof yellow tape After wrapping the black protective film, such as picture No. 2.

A Minors are prohibited from using transparent tape, yellow tape, black wrapping protective film, and white wrapping protective film to avoid personal injury.

Pic No.1 **Domestic express packaging:**Wrapped by Transparent tape