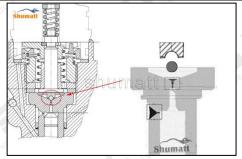

#### 2.1.F00VC01345 Injector Valve Assembly Installation Precautions

- (1) Clean the injector valve assembly in an ultrasonic cleaner for 3-5 minutes before installation, so as to make the stains, dust, rust-proof oil oxides, paraffin base, naphthenic base, intermediate base, salt, lead naphthenate, zinc naphthenate, sodium petroleum sulfonate, barium petroleum sulfonate, calcium petroleum sulfonate, tallow diamine trioleate, rosinamine on the surface of the injector valve assembly fall off.
- (2) Use compressed air to clean the cleaning fluid attached to the surface of the injector valve assembly after cleaning, and clean it up to the standard of use.
- (3) When installing the steel ball and ball seat, pay attention to the steel ball should close tightly to the oil return hole at the top of the valve cap, as shown in the following figure.