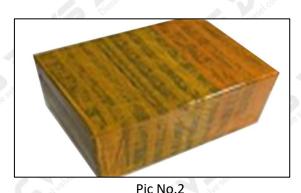

#### 3.7.F00VC01345 Injector Valve Assembly Packing

**Domestic express packaging:** Usually wrapped in waterproof scotch tape, such as picture No.1.

**International express packaging:** Wrapped with waterproof yellow tape After wrapping the black protective film, such as picture No. 2.

Pic No.3

International express packaging:
Wrapped with yellow tape after wrapping black protective film

**Pallet Shipping:** Use pallet that meet export requirements, and use white wrapping protective film to wrap and bind with cable ties