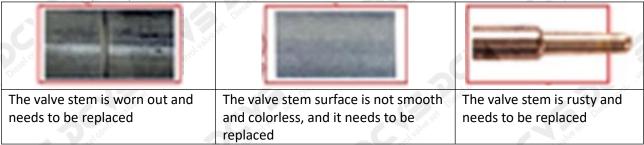

#### (2) Valve Rod

Microscope amplification 20 times, check the valve rod for wear, not smooth surface color, rust

The excessive clearance between the valve stem wear, housing and the valve cap will causes injector lag.

▲ The valve stem lag will cause the injector to start the solenoid to start, and the oil needle can not return quickly after the nozzle is opened.

• Check the injector components before replacing the injector valve assembly according following the injector service manual to avoid further damage to the injector valve assembly after replacement.

## (1) Valve Cap

Under the microscope, magnify 20 times to check that the oil inlet hole of the valve cap and the oil return hole of the bonnet are not worn, grooved, scratched, damaged, rusted or dented.

The wear of the top oil return hole causes the oil return to be too large and the leaking injector cannot inject oil.

The oil inlet hole on the side is blocked, causing the injector to fail to establish the pressure chamber and the injector cannot work normally

▲ Wear of the oil chamber of the valve cap will cause fuel injector failure. In severe cases, the fuel injector will not work properly.