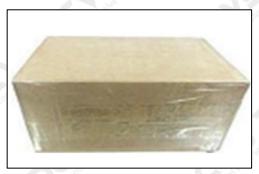

#### 3.7.F00VC01342 Injector Valve Assembly Packing

**Domestic express packaging:** Usually wrapped in waterproof scotch tape, such as picture No.1.

**International express packaging:** Wrapped with waterproof yellow tape After wrapping the black protective film, such as picture No. 2.

Minors are prohibited from using transparent tape, yellow tape, black wrapping protective film, and white wrapping protective film to avoid personal injury.

Pic No.1 **Domestic express packaging:**Wrapped by Transparent tape