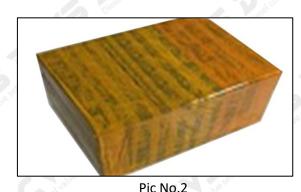

#### 3.7.F00VC01342 Injector Valve Assembly Packing

**Domestic express packaging:** Usually wrapped in waterproof scotch tape, such as picture No.1.

**International express packaging:** Wrapped with waterproof yellow tape After wrapping the black protective film, such as picture No. 2.

Pic No.3

International express packaging:
Wrapped with yellow tape after wrapping black protective film

**Pallet Shipping:** Use pallet that meet export requirements, and use white wrapping protective film to wrap and bind with cable ties