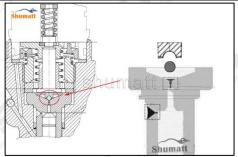

## 2.1.F00VC01342 Injector Valve Assembly Installation Precautions

- (1) Clean the injector valve assembly in an ultrasonic cleaner for 3-5 minutes before installation, so as to make the stains, dust, rust-proof oil oxides, paraffin base, naphthenic base, intermediate base, salt, lead naphthenate, zinc naphthenate, sodium petroleum sulfonate, barium petroleum sulfonate, calcium petroleum sulfonate, tallow diamine trioleate, rosinamine on the surface of the injector valve assembly fall off.
- (2) Use compressed air to clean the cleaning fluid attached to the surface of the injector valve assembly after cleaning, and clean it up to the standard of use.
- (3) When installing the steel ball and ball seat, pay attention to the steel ball should close tightly to the oil return hole at the top of the valve cap, as shown in the following figure.