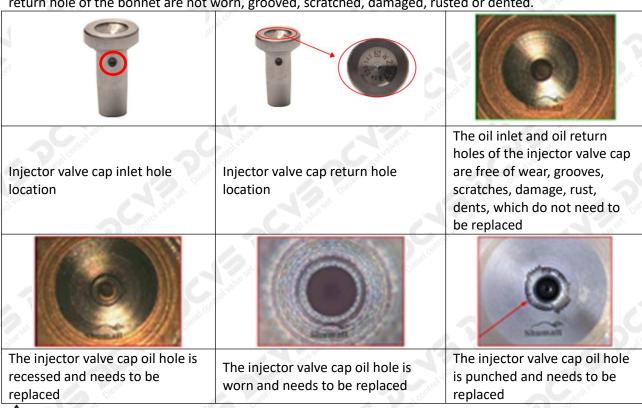

## (1) Valve Cap

Under the microscope, magnify 20 times to check that the oil inlet hole of the valve cap and the oil return hole of the bonnet are not worn, grooved, scratched, damaged, rusted or dented.

The wear of the top oil return hole causes the oil return to be too large and the leaking injector cannot inject oil.

The oil inlet hole on the side is blocked, causing the injector to fail to establish the pressure chamber and the injector cannot work normally

▲ Wear of the oil chamber of the valve cap will cause fuel injector failure. In severe cases, the fuel injector will not work properly.