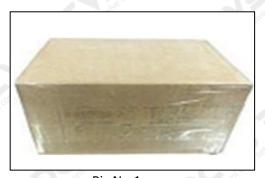

#### 3.7.F00VC01340 Injector Valve Assembly Packing

**Domestic express packaging:** Usually wrapped in waterproof scotch tape, such as picture No.1.

**International express packaging:** Wrapped with waterproof yellow tape After wrapping the black protective film, such as picture No. 2.

A Minors are prohibited from using transparent tape, yellow tape, black wrapping protective film, and white wrapping protective film to avoid personal injury.

Pic No.1 **Domestic express packaging:**Wrapped by Transparent tape