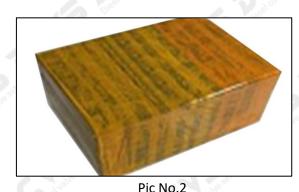

#### 3.7.F00VC01340 Injector Valve Assembly Packing

**Domestic express packaging:** Usually wrapped in waterproof scotch tape, such as picture No.1.

**International express packaging:** Wrapped with waterproof yellow tape After wrapping the black protective film, such as picture No. 2.

Pic No.3

International express packaging:
Wrapped with yellow tape after wrapping black protective film

**Pallet Shipping:** Use pallet that meet export requirements, and use white wrapping protective film to wrap and bind with cable ties