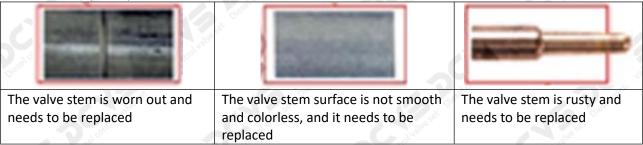

#### (1) Valve Cap

Under the microscope, magnify 20 times to check that the oil inlet hole of the valve cap and the oil return hole of the bonnet are not worn, grooved, scratched, damaged, rusted or dented.

The wear of the top oil return hole causes the oil return to be too large and the leaking injector cannot inject oil.

▲ The oil inlet hole on the side is blocked, causing the injector to fail to establish the pressure chamber and the injector cannot work normally

▲ Wear of the oil chamber of the valve cap will cause fuel injector failure. In severe cases, the fuel injector will not work properly.

#### (2) Valve Rod

Microscope amplification 20 times, check the valve rod for wear, not smooth surface color, rust

The excessive clearance between the valve stem wear, housing and the valve cap will causes injector lag.

▲ The valve stem lag will cause the injector to start the solenoid to start, and the oil needle can not return quickly after the nozzle is opened.

• Check the injector components before replacing the injector valve assembly according following the injector service manual to avoid further damage to the injector valve assembly after replacement.