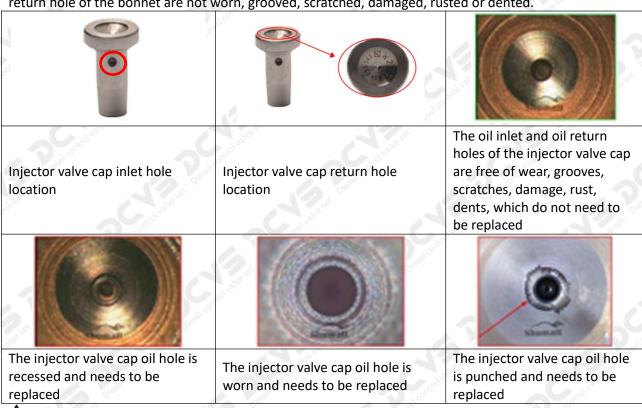

#### (1) Valve Cap

Under the microscope, magnify 20 times to check that the oil inlet hole of the valve cap and the oil return hole of the bonnet are not worn, grooved, scratched, damaged, rusted or dented.

The wear of the top oil return hole causes the oil return to be too large and the leaking injector cannot inject oil.

▲ The oil inlet hole on the side is blocked, causing the injector to fail to establish the pressure chamber and the injector cannot work normally

▲ Wear of the oil chamber of the valve cap will cause fuel injector failure. In severe cases, the fuel injector will not work properly.