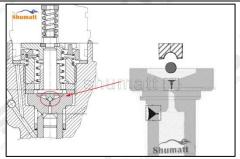

#### 2.1.F00VC01340 Injector Valve Assembly Installation Precautions

- (1) Clean the injector valve assembly in an ultrasonic cleaner for 3-5 minutes before installation, so as to make the stains, dust, rust-proof oil oxides, paraffin base, naphthenic base, intermediate base, salt, lead naphthenate, zinc naphthenate, sodium petroleum sulfonate, barium petroleum sulfonate, calcium petroleum sulfonate, tallow diamine trioleate, rosinamine on the surface of the injector valve assembly fall off.
- (2) Use compressed air to clean the cleaning fluid attached to the surface of the injector valve assembly after cleaning, and clean it up to the standard of use.
- (3) When installing the steel ball and ball seat, pay attention to the steel ball should close tightly to the oil return hole at the top of the valve cap, as shown in the following figure.