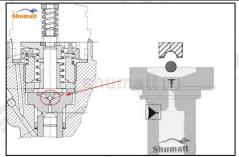

### 2.1.F00VC01336 Injector Valve Assembly Installation Precautions

- (1) Clean the injector valve assembly in an ultrasonic cleaner for 3-5 minutes before installation, so as to make the stains, dust, rust-proof oil oxides, paraffin base, naphthenic base, intermediate base, salt, lead naphthenate, zinc naphthenate, sodium petroleum sulfonate, barium petroleum sulfonate, calcium petroleum sulfonate, tallow diamine trioleate, rosinamine on the surface of the injector valve assembly fall off.
- (2) Use compressed air to clean the cleaning fluid attached to the surface of the injector valve assembly after cleaning, and clean it up to the standard of use.
- (3) When installing the steel ball and ball seat, pay attention to the steel ball should close tightly to the oil return hole at the top of the valve cap, as shown in the following figure.