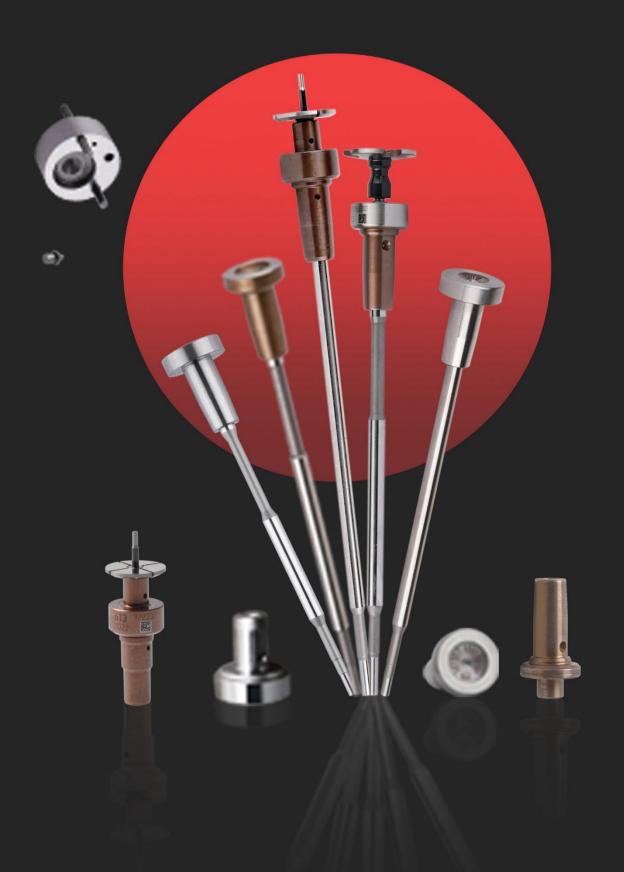

### 1. F00VC01336 Injector Valve Assembly Introduction

Injector valve assembly is one of the most important running parts, it is consisted of valve rod and valve cap, installed in the controlling room in the house body of injector. The main function of injector valve assembly is to control oil injection and oil return. Injector valve assembly is one of the most core components, also one of parts with the highest damage rate.

**Valve cap**: When checking the valve cap, you need to use microscope to observe the contact surface between the valve cap and the ball to see whether the valve cap is damaged or not, if there is damage, the valve cap must be replaced.

#### Valve rod:

- 1. Check the top of valve rod which has contact with valve cap, if the valve rod has damage on the surface, its original silver color turns into white, the valve rod needs to be replaced.
- 2. Check the valve rod's contact part with injector, if the valve rod has damage on the surface, its original silver color turns into white, the valve rod needs to be replaced.