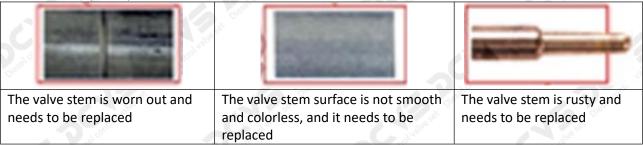

#### (2) Valve Rod

Microscope amplification 20 times, check the valve rod for wear, not smooth surface color, rust

The excessive clearance between the valve stem wear, housing and the valve cap will causes injector lag.

⚠ The valve stem lag will cause the injector to start the solenoid to start, and the oil needle can not return quickly after the nozzle is opened.

• Check the injector components before replacing the injector valve assembly according following the injector service manual to avoid further damage to the injector valve assembly after replacement.

### (1) Valve Cap

Under the microscope, magnify 20 times to check that the oil inlet hole of the valve cap and the oil return hole of the bonnet are not worn, grooved, scratched, damaged, rusted or dented.

★ The wear of the top oil return hole causes the oil return to be too large and the leaking injector cannot inject oil.

▲ The oil inlet hole on the side is blocked, causing the injector to fail to establish the pressure chamber and the injector cannot work normally

▲ Wear of the oil chamber of the valve cap will cause fuel injector failure. In severe cases, the fuel injector will not work properly.