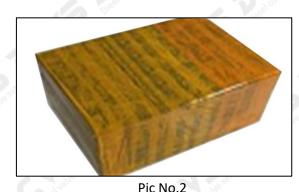

#### 3.7.F00VC01336 Injector Valve Assembly Packing

**Domestic express packaging:** Usually wrapped in waterproof scotch tape, such as picture No.1.

**International express packaging:** Wrapped with waterproof yellow tape After wrapping the black protective film, such as picture No. 2.

Pic No.3

International express packaging:
Wrapped with yellow tape after wrapping black protective film

**Pallet Shipping:** Use pallet that meet export requirements, and use white wrapping protective film to wrap and bind with cable ties