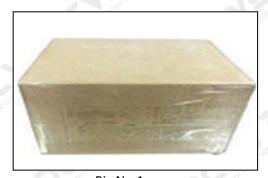

#### 3.7.F00VC01336 Injector Valve Assembly Packing

**Domestic express packaging:** Usually wrapped in waterproof scotch tape, such as picture No.1.

**International express packaging:** Wrapped with waterproof yellow tape After wrapping the black protective film, such as picture No. 2.

Minors are prohibited from using transparent tape, yellow tape, black wrapping protective film, and white wrapping protective film to avoid personal injury.

Pic No.1 **Domestic express packaging:**Wrapped by Transparent tape