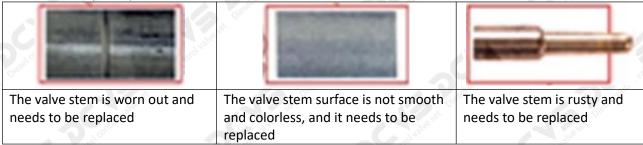

**Valve cap**: When checking the valve cap, you need to use microscope to observe the contact surface between the valve cap and the ball to see whether the valve cap is damaged or not, if there is damage, the valve cap must be replaced.

#### Valve rod:

- 1. Check the top of valve rod which has contact with valve cap, if the valve rod has damage on the surface, its original silver color turns into white, the valve rod needs to be replaced.
- 2. Check the valve rod's contact part with injector, if the valve rod has damage on the surface, its original silver color turns into white, the valve rod needs to be replaced.

### (1) Valve Cap

Under the microscope, magnify 20 times to check that the oil inlet hole of the valve cap and the oil return hole of the bonnet are not worn, grooved, scratched, damaged, rusted or dented.

The wear of the top oil return hole causes the oil return to be too large and the leaking injector cannot inject oil.

The oil inlet hole on the side is blocked, causing the injector to fail to establish the pressure chamber and the injector cannot work normally

▲ Wear of the oil chamber of the valve cap will cause fuel injector failure. In severe cases, the fuel injector will not work properly.

#### (2) Valve Rod

Microscope amplification 20 times, check the valve rod for wear, not smooth surface color, rust

The excessive clearance between the valve stem wear, housing and the valve cap will causes injector lag.

▲ The valve stem lag will cause the injector to start the solenoid to start, and the oil needle can not return quickly after the nozzle is opened.

• Check the injector components before replacing the injector valve assembly according following the injector service manual to avoid further damage to the injector valve assembly after replacement.