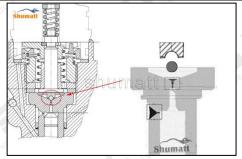

### 2.1.F00VC01331 Injector Valve Assembly Installation Precautions

- (1) Clean the injector valve assembly in an ultrasonic cleaner for 3-5 minutes before installation, so as to make the stains, dust, rust-proof oil oxides, paraffin base, naphthenic base, intermediate base, salt, lead naphthenate, zinc naphthenate, sodium petroleum sulfonate, barium petroleum sulfonate, calcium petroleum sulfonate, tallow diamine trioleate, rosinamine on the surface of the injector valve assembly fall off.
- (2) Use compressed air to clean the cleaning fluid attached to the surface of the injector valve assembly after cleaning, and clean it up to the standard of use.
- (3) When installing the steel ball and ball seat, pay attention to the steel ball should close tightly to the oil return hole at the top of the valve cap, as shown in the following figure.