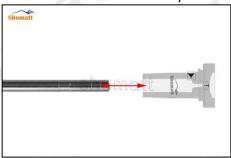

Website: www.Dieselcontrolvalve.com@ #022 Shenzhen Shumatt Technology Co., Ltd

(4) When installing the valve stem, make sure that the valve stem and the bonnet must ensure that the valve stem can move smoothly in it. as below

(5) When installing the injector valve assembly, the oil inlet position should be 180° between the oil inlet position of the injector body.

If the injector steel ball and the ball seat are not installed in accordance with the standard, it may cause serious damage to the injector valve assembly.