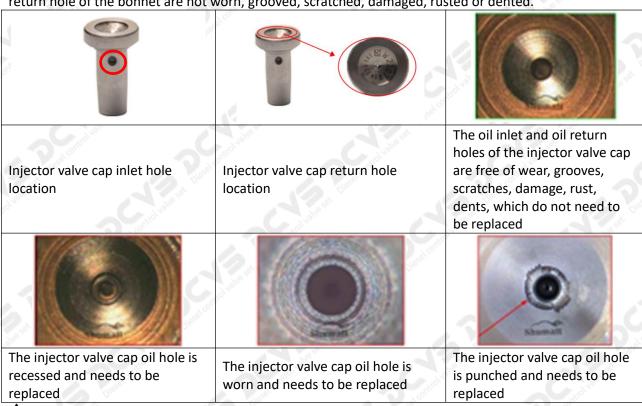

### (1) Valve Cap

Under the microscope, magnify 20 times to check that the oil inlet hole of the valve cap and the oil return hole of the bonnet are not worn, grooved, scratched, damaged, rusted or dented.

The wear of the top oil return hole causes the oil return to be too large and the leaking injector cannot inject oil.

The oil inlet hole on the side is blocked, causing the injector to fail to establish the pressure chamber and the injector cannot work normally

▲ Wear of the oil chamber of the valve cap will cause fuel injector failure. In severe cases, the fuel injector will not work properly.