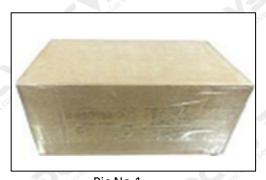

#### 3.7.F00VC01331 Injector Valve Assembly Packing

**Domestic express packaging:** Usually wrapped in waterproof scotch tape, such as picture No.1.

**International express packaging:** Wrapped with waterproof yellow tape After wrapping the black protective film, such as picture No. 2.

A Minors are prohibited from using transparent tape, yellow tape, black wrapping protective film, and white wrapping protective film to avoid personal injury.

Pic No.1 **Domestic express packaging:**Wrapped by Transparent tape