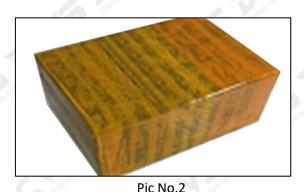

#### 3.7.F00VC01331 Injector Valve Assembly Packing

**Domestic express packaging:** Usually wrapped in waterproof scotch tape, such as picture No.1.

**International express packaging:** Wrapped with waterproof yellow tape After wrapping the black protective film, such as picture No. 2.

Pic No.3

International express packaging:
Wrapped with yellow tape after wrapping black protective film

**Pallet Shipping:** Use pallet that meet export requirements, and use white wrapping protective film to wrap and bind with cable ties