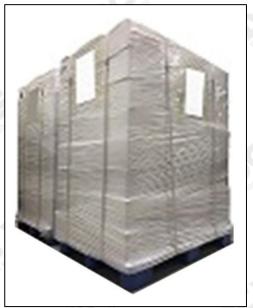

**Pallet Shipping:** Use fumigation free and recycling trays that meet export requirements, and use white wrapping protective film to wrap and bind with cable ties for the outside, such as picture No. 3, Also, the products can be packaged according to customers' requirements.

Pic No.3

International express packaging:
Wrapped with yellow tape after wrapping black protective film

**Pallet Shipping:** Use pallet that meet export requirements, and use white wrapping protective film to wrap and bind with cable ties